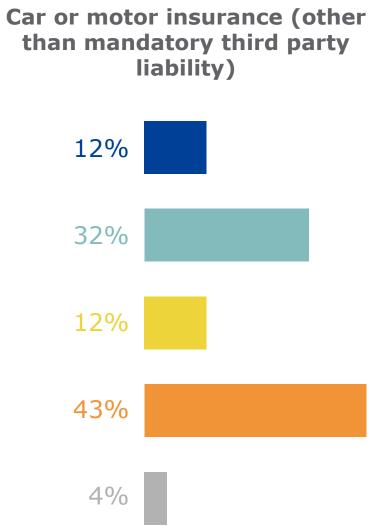

<sup>14</sup> Flash Eurobarometer - Consumer trends in insurance and pension services / Fieldwork: 19/7-27/7/2023 / (%) Base: n=26 168 - All respondents

\_\_\_\_!

**Q5** 

|                                                                                | An<br>investment/savings<br>product from an<br>insurer | A personal pension<br>(excluding state<br>pension) | Accident and health<br>insurance | Ho  |
|--------------------------------------------------------------------------------|--------------------------------------------------------|----------------------------------------------------|----------------------------------|-----|
| Did not buy / renew because of the<br>increase in cost of living               | 13%                                                    | 13%                                                | 12%                              | 9%  |
| Did not buy / renew because of other reasons                                   | 9%                                                     | 10%                                                | 9%                               | 7%  |
| Stopped making regular contributions because of the increase in cost of living | 5%                                                     | 5%                                                 | 4%                               | 4%  |
| Stopped making regular contributions because of other reasons                  | 4%                                                     | 4%                                                 | 4%                               | 3%  |
| Cancelled the product because of the<br>increase in cost of living             | 4%                                                     | 3%                                                 | 4%                               | 3%  |
| Cancelled the product because of other reasons                                 | 3 2/0                                                  | 3%                                                 | 3%                               | 3%  |
| None of these                                                                  | 61%                                                    | 62%                                                | 65%                              | 71% |
| Don't know/Prefer not to answer                                                | 5%                                                     | 5%                                                 | 4%                               | 4%  |