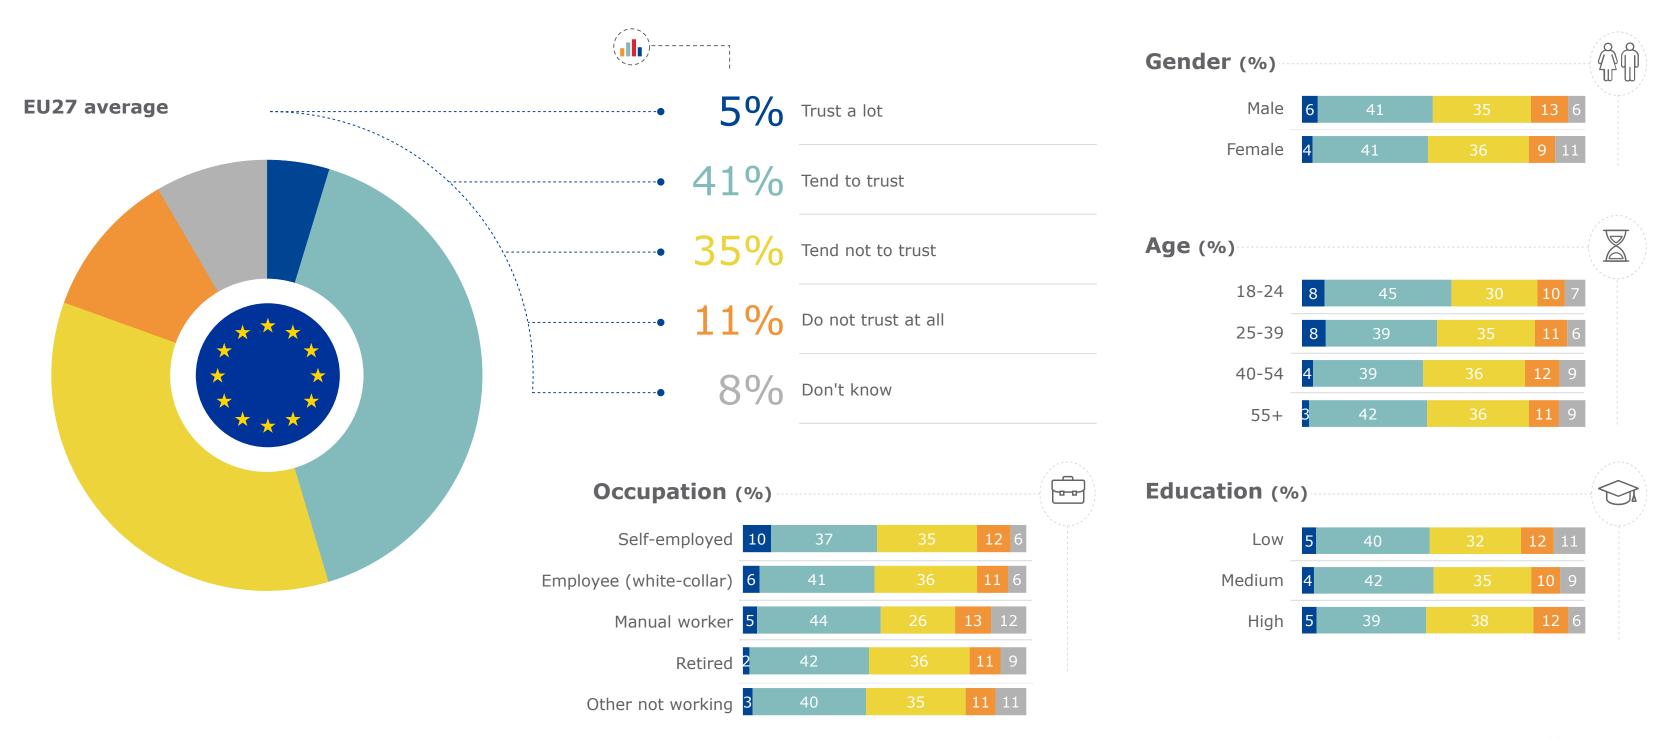

## Which of the following financial products do you own? [MULTIPLE ANSWERS]

<sup>3</sup> Flash Eurobarometer - Consumer trends in insurance and pension services / Fieldwork: 19/7-27/7/2023 / (%) Base: n=26 168 – All respondents

**Q1** 

|    |    |    |    |    |    |   | ŶŶ |
|----|----|----|----|----|----|---|----|
| 25 | 29 | 26 | 23 | 46 | 21 | 4 |    |
| 17 | 24 | 20 | 16 | 36 | 29 | 6 |    |

| 19 | 19 | 12 | 10 | 36 | 29 | 10 |  |
|----|----|----|----|----|----|----|--|
| 29 | 32 | 25 | 22 | 40 | 24 | 5  |  |
| 23 | 31 | 24 | 23 | 40 | 24 | 5  |  |
| 15 | 22 | 23 | 18 | 43 | 26 | 4  |  |