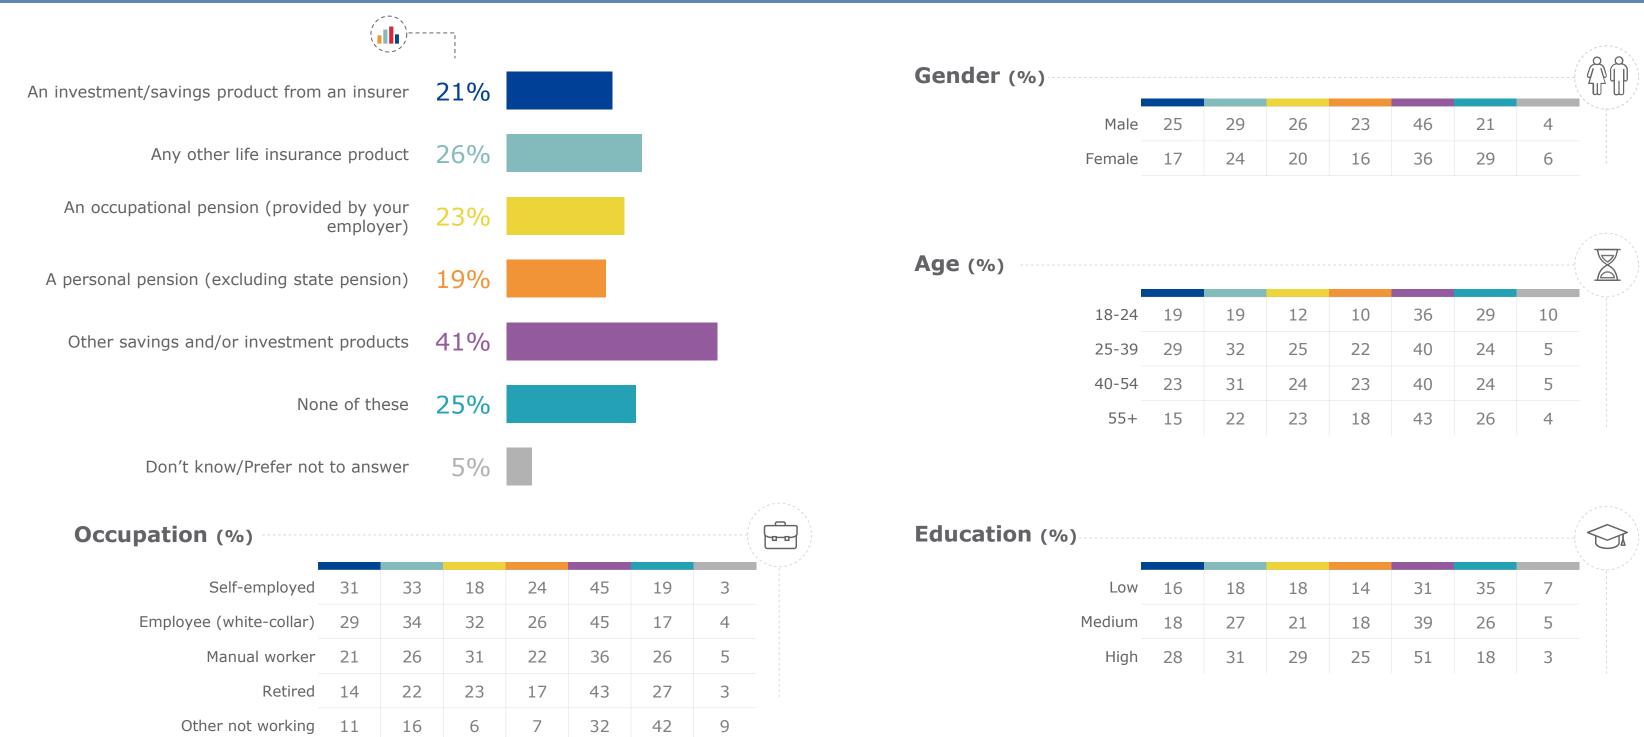

## Which of the following financial products do you own? [MULTIPLE ANSWERS]

<sup>3</sup> Flash Eurobarometer - Consumer trends in insurance and pension services / Fieldwork: 19/7-27/7/2023 / (%) Base: n=26 168 – All respondents

**Q1** 

|    |    |    |    |    |    |   | ŶŶ |
|----|----|----|----|----|----|---|----|
| 25 | 29 | 26 | 23 | 46 | 21 | 4 |    |
| 17 | 24 | 20 | 16 | 36 | 29 | 6 |    |

| 19 | 19 | 12 | 10 | 36 | 29 | 10 |  |
|----|----|----|----|----|----|----|--|
| 29 | 32 | 25 | 22 | 40 | 24 | 5  |  |
| 23 | 31 | 24 | 23 | 40 | 24 | 5  |  |
| 15 | 22 | 23 | 18 | 43 | 26 | 4  |  |

|                                                        | EU27  | BE        | BG | CZ | DK | DE | EE | IE | EL | ES | FR          | HR | IT | CY | LV | LT | LU | HU | MT | NL | AT | PL                                    | PT          | RO | SI      | SK | FI | SE |
|--------------------------------------------------------|-------|-----------|----|----|----|----|----|----|----|----|-------------|----|----|----|----|----|----|----|----|----|----|---------------------------------------|-------------|----|---------|----|----|----|
|                                                        | ***** |           |    |    |    |    |    |    |    |    |             |    |    |    |    |    |    |    |    |    |    |                                       |             |    |         |    | Ð  |    |
|                                                        |       | • • • • • |    | •  | •  | *  | +  | •  | •  | •  | •<br>•<br>• | •  | •  | •  | +  | +  | •  |    | •  |    | ·  | · · · · · · · · · · · · · · · · · · · | • • • • • • |    | • • • • |    | •  | *  |
| An investment/savings product from<br>an insurer       | 21    | 25        | 18 | 28 | 13 | 20 | 13 | 19 | 20 | 19 | 23          | 21 | 23 | 32 | 10 | 19 | 25 | 18 | 26 | 15 | 26 | 18                                    | 21          | 17 | 24      | 24 | 15 | 22 |
| Any other life insurance product                       | 26    | 22        | 15 | 36 | 19 | 19 | 21 | 33 | 24 | 23 | 34          | 26 | 19 | 25 | 17 | 29 | 25 | 30 | 29 | 19 | 26 | 53                                    | 22          | 28 | 24      | 28 | 19 | 25 |
| An occupational pension (provided by<br>your employer) | 23    | 19        | 25 | 16 | 55 | 28 | 13 | 37 | 20 | 13 | 24          | 22 | 14 | 16 | 42 | 12 | 12 | 12 | 14 | 46 | 21 | 19                                    | 12          | 21 | 26      | 20 | 28 | 67 |
| A personal pension (excluding state pension)           | 19    | 34        | 19 | 32 | 34 | 27 | 30 | 25 | 13 | 12 | 15          | 33 | 14 | 8  | 21 | 30 | 27 | 11 | 17 | 17 | 23 | 14                                    | 6           | 21 | 21      | 20 | 21 | 47 |
| Other savings and/or investment products               | 41    | 47        | 31 | 48 | 45 | 46 | 38 | 46 | 26 | 38 | 46          | 39 | 35 | 13 | 24 | 21 | 43 | 34 | 38 | 52 | 49 | 36                                    | 42          | 27 | 23      | 37 | 44 | 56 |
| None of these                                          | 25    | 23        | 27 | 20 | 14 | 25 | 30 | 20 | 34 | 32 | 21          | 17 | 32 | 33 | 24 | 26 | 20 | 31 | 23 | 18 | 18 | 21                                    | 30          | 31 | 26      | 23 | 21 | 9  |
| Don't know/Prefer not to answer                        | 5     | 5         | 6  | 4  | 6  | 5  | 5  | 3  | 4  | 5  | 5           | 4  | 6  | 7  | 5  | 6  | 4  | 4  | 4  | 6  | 5  | 4                                     | 5           | 3  | 4       | 4  | 6  | 6  |