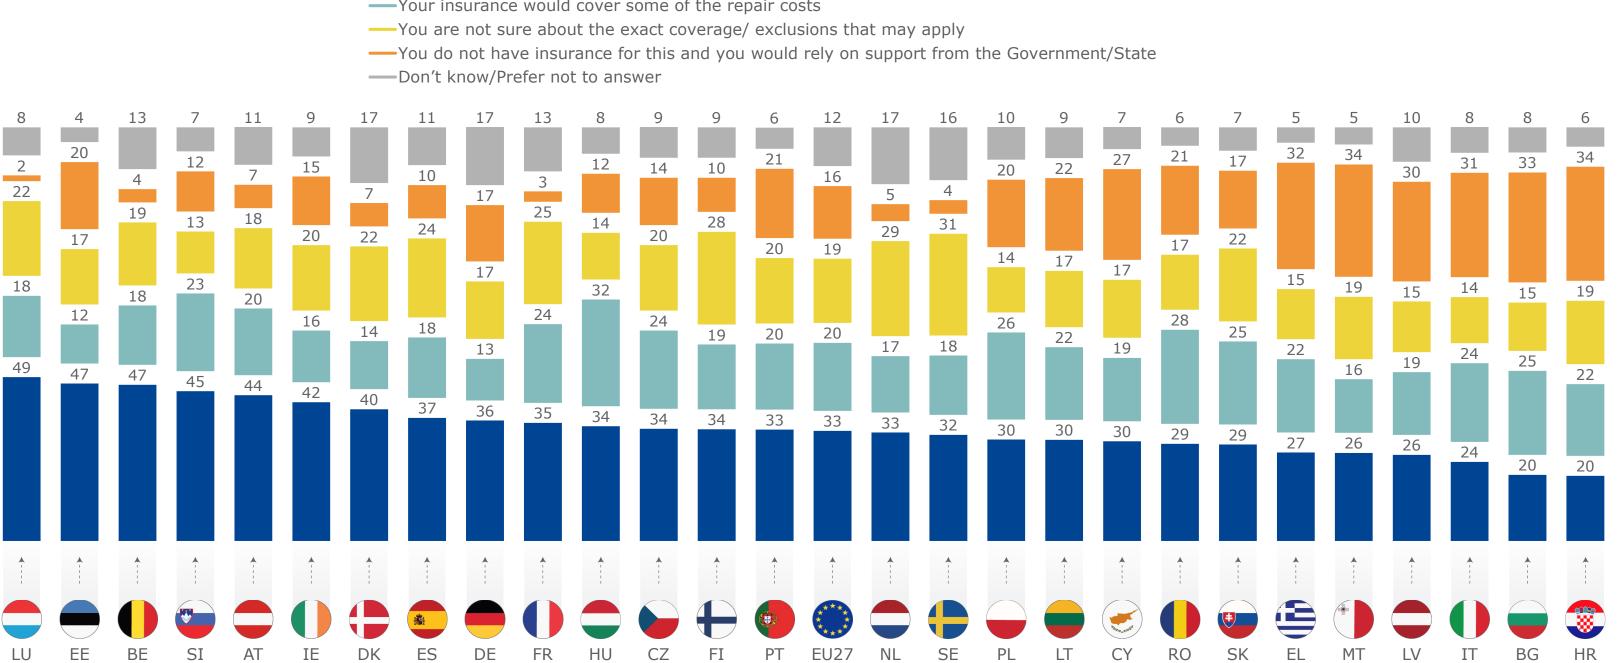

**Q4** 

<sup>12</sup> Flash Eurobarometer - Consumer trends in insurance and pension services / Fieldwork: 19/7-27/7/2023 / (%) Base: n=26 168 - All respondents

Imagine the property where you live is damaged in a natural disaster (e.g. a storm, flood, earthquake, wildfire). Which of the following would best apply to your situation?

Imagine the property where you live is damaged in a natural disaster (e.g. a storm, flood, earthquake, wildfire). Which of the following would best apply to your situation?

- —Your insurance would cover all/most of the repair costs
- —Your insurance would cover some of the repair costs