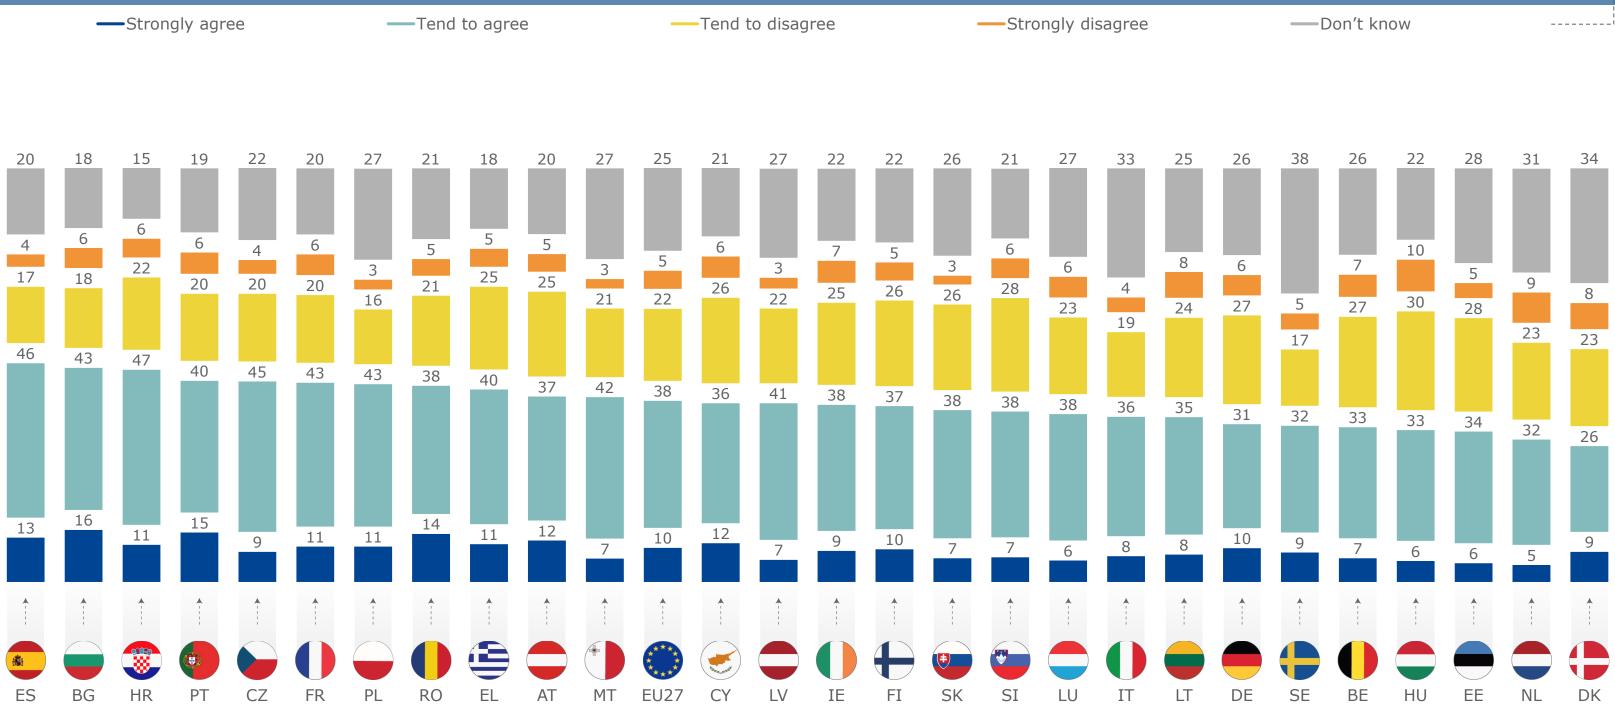

## Which of the following financial products do you own? [MULTIPLE ANSWERS]

<sup>3</sup> Flash Eurobarometer - Consumer trends in insurance and pension services / Fieldwork: 19/7-27/7/2023 / (%) Base: n=26 168 – All respondents