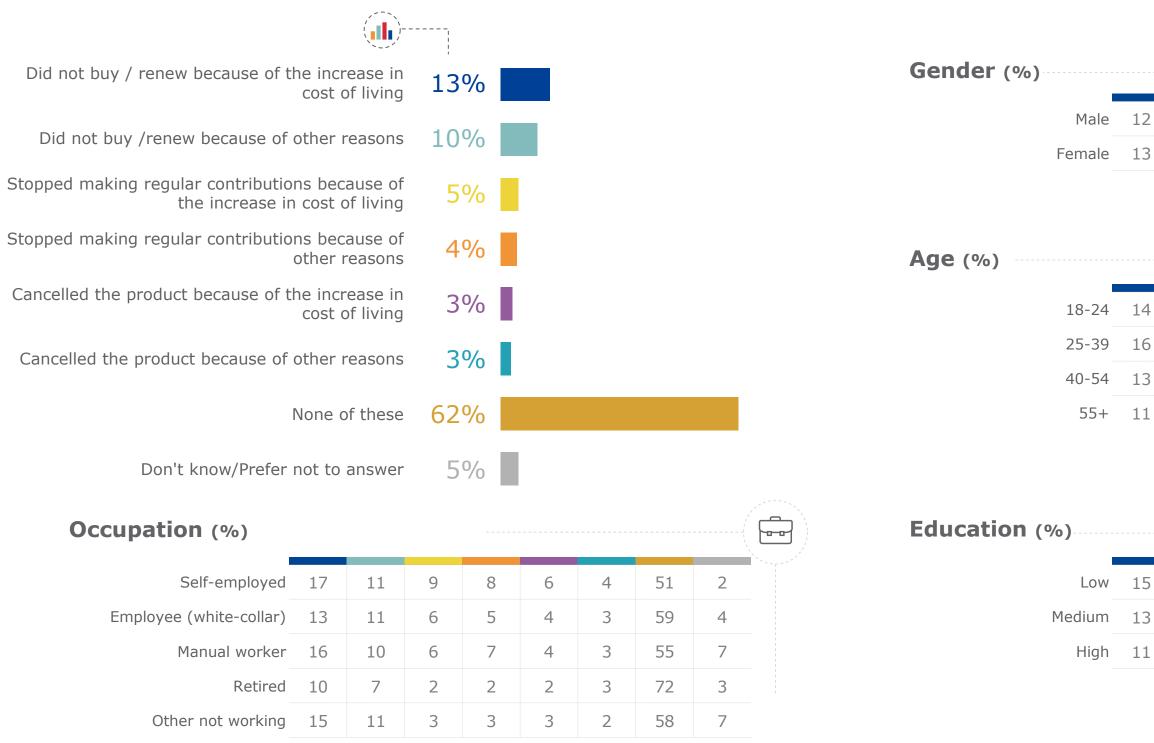

## For each of these savings and insurance products, did you make any of the following decisions over the past two years?

|                                                                                | vestment/savings<br>ct from an insurer | A personal pension<br>(excluding state pension) | Accident and health<br>insurance |
|--------------------------------------------------------------------------------|----------------------------------------|-------------------------------------------------|----------------------------------|
| Respondents who self-identify with a                                           | minority group                         |                                                 |                                  |
| Did not buy / renew because of the increase in cost of living                  | 17%                                    | 17%                                             | 14%                              |
| Did not buy / renew because of other reasons                                   | 10%                                    | 10%                                             | 10%                              |
| Stopped making regular contributions because of the increase in cost of living | 8%                                     | 7%                                              | 8%                               |
| Stopped making regular contributions because of other reasons                  | 6%                                     | 6%                                              | 6%                               |
| Cancelled the product because<br>of the increase in cost of living             | 6%                                     | 5%                                              | 5%                               |
| Cancelled the product because of other reasons                                 | 4%                                     | 4%                                              | 4%                               |
| None of these                                                                  | 52%                                    | 53%                                             | 58%                              |
| Don't know/Prefer not to answer                                                | 4%                                     | 4%                                              | 3%                               |
| Respondents who do not self-identify w                                         | ith a minority gro                     | oup                                             |                                  |
| Did not buy / renew because<br>of the increase in cost of living               | 12%                                    | 12%                                             | 11%                              |
| Did not buy / renew because of other reasons                                   | 9%                                     | 10%                                             | 9%                               |
| Stopped making regular contributions because of the increase in cost of living | 4%                                     | 4%                                              | 3%                               |
| Stopped making regular contributions because of other reasons                  | 3%                                     | 4%                                              | 3%                               |
| Cancelled the product because<br>of the increase in cost of living             | 3%                                     | 2%                                              | 3%                               |
| Cancelled the product because of other reasons                                 | 3%                                     | 2%                                              | 3%                               |
| None of these                                                                  | 64%                                    | 65%                                             | 68%                              |
| Don't know/Prefer not to answer                                                | 4%                                     | 4%                                              | 3%                               |