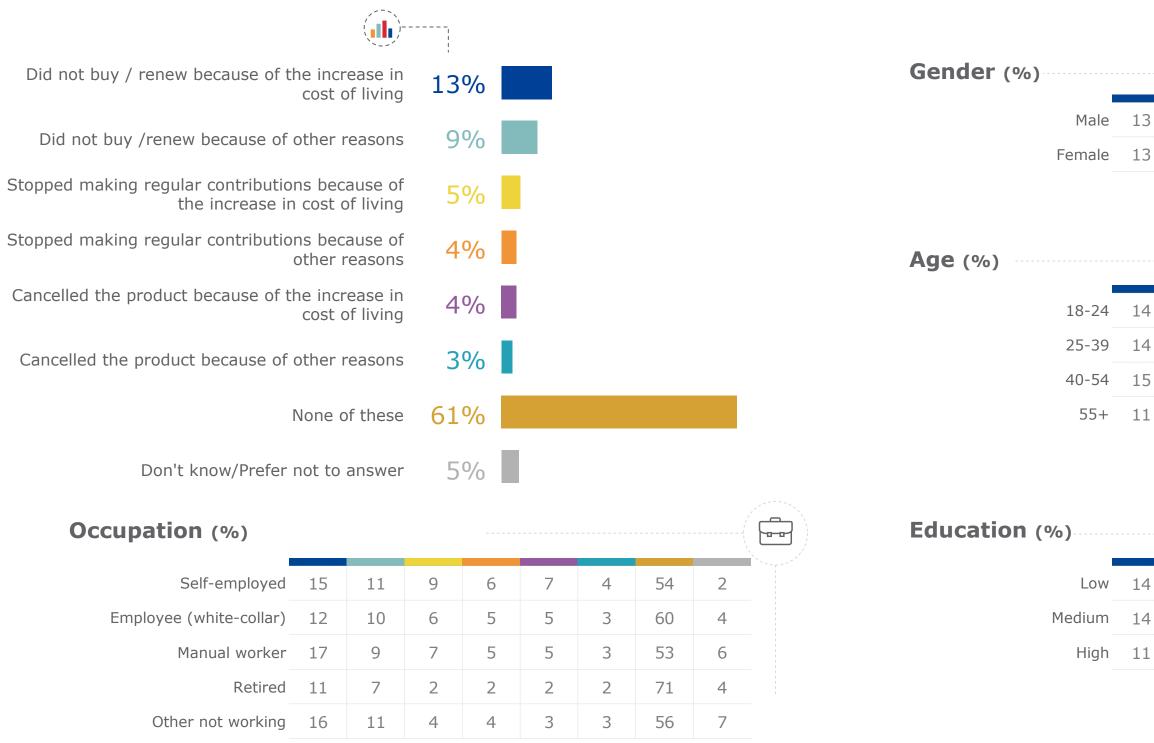

<sup>14</sup> Flash Eurobarometer - Consumer trends in insurance and pension services / Fieldwork: 19/7-27/7/2023 / (%) Base: n=26 168 - All respondents

\_\_\_\_!

**Q5** 

|                                                                                | An<br>investment/savings<br>product from an<br>insurer | A personal pension<br>(excluding state<br>pension) | Accident and health<br>insurance | Ho  |
|--------------------------------------------------------------------------------|--------------------------------------------------------|----------------------------------------------------|----------------------------------|-----|
| Did not buy / renew because of the<br>increase in cost of living               | 13%                                                    | 13%                                                | 12%                              | 9%  |
| Did not buy / renew because of other reasons                                   | 9%                                                     | 10%                                                | 9%                               | 7%  |
| Stopped making regular contributions because of the increase in cost of living | 5%                                                     | 5%                                                 | 4%                               | 4%  |
| Stopped making regular contributions because of other reasons                  | 4%                                                     | 4%                                                 | 4%                               | 3%  |
| Cancelled the product because of the<br>increase in cost of living             | 4%                                                     | 3%                                                 | 4%                               | 3%  |
| Cancelled the product because of other reasons                                 | 3 2/0                                                  | 3%                                                 | 3%                               | 3%  |
| None of these                                                                  | 61%                                                    | 62%                                                | 65%                              | 71% |
| Don't know/Prefer not to answer                                                | 5%                                                     | 5%                                                 | 4%                               | 4%  |

|                                                                                                                              | EU27          | BE | BG | CZ | DK | DE | EE | IE | EL | ES | FR           | HR | IT | CY | LV | LT | LU | HU | MT | NL | AT | PL | PT | RO | SI | SK | FI | SE          |
|------------------------------------------------------------------------------------------------------------------------------|---------------|----|----|----|----|----|----|----|----|----|--------------|----|----|----|----|----|----|----|----|----|----|----|----|----|----|----|----|-------------|
|                                                                                                                              | ****<br>* * * |    |    |    |    |    |    |    |    | *  | $\mathbf{O}$ |    |    |    |    |    |    |    |    |    |    |    |    |    |    |    | Ð  |             |
|                                                                                                                              | +             |    |    |    |    |    |    |    |    |    |              |    | +  | +  |    |    |    | •  |    |    |    |    | +  | +  |    |    | +  | •<br>•<br>• |
| Did not buy / renew because of the<br>increase in cost of living                                                             | 13            | 12 | 24 | 14 | 6  | 8  | 12 | 12 | 22 | 10 | 15           | 20 | 14 | 21 | 16 | 16 | 11 | 13 | 12 | 7  | 13 | 15 | 15 | 27 | 14 | 17 | 11 | 5           |
| Did not buy /renew because of other reasons                                                                                  | 9             | 8  | 12 | 9  | 7  | 8  | 8  | 6  | 10 | 9  | 10           | 8  | 12 | 7  | 10 | 11 | 10 | 7  | 9  | 8  | 8  | 8  | 11 | 9  | 9  | 11 | 12 | 4           |
| Stopped making regular contributions because of the increase in cost of living                                               | 5             | 4  | 6  | 6  | 2  | 4  | 5  | 9  | 6  | 6  | 4            | 7  | 5  | 5  | 7  | 5  | 3  | 5  | 4  | 3  | 6  | 5  | 7  | 8  | 4  | 5  | 4  | 5           |
| Stopped making regular contributions because of other reasons                                                                | 4             | 2  | 4  | 2  | 3  | 3  | 4  | 3  | 3  | 4  | 4            | 3  | 5  | 1  | 3  | 3  | 3  | 5  | 6  | 4  | 5  | 4  | 5  | 7  | 3  | 4  | 2  | 4           |
| Cancelled the product because of the<br>increase in cost of living                                                           | 4             | 4  | 4  | 5  | 2  | 3  | 2  | 5  | 6  | 4  | 4            | 4  | 4  | 3  | 3  | 6  | 1  | 5  | 2  | 3  | 5  | 6  | 2  | 5  | 4  | 4  | 3  | 3           |
| Cancelled the product because of other reasons                                                                               | 3             | 2  | 2  | 3  | 3  | 1  | 1  | 1  | 3  | 5  | 3            | 2  | 3  | 2  | 2  | 5  | 2  | 3  | 2  | 2  | 3  | 5  | 1  | 2  | 2  | 4  | 2  | 1           |
| None of these                                                                                                                | 61            | 63 | 46 | 61 | 73 | 73 | 67 | 63 | 49 | 60 | 58           | 54 | 56 | 60 | 55 | 53 | 66 | 61 | 65 | 70 | 63 | 57 | 56 | 43 | 60 | 58 | 66 | 75          |
| Don't know/Prefer not to answer                                                                                              | 5             | 6  | 6  | 4  | 7  | 4  | 4  | 5  | 4  | 5  | 5            | 4  | 4  | 5  | 8  | 6  | 5  | 5  | 5  | 5  | 3  | 5  | 4  | 4  | 5  | 3  | 3  | 8           |
| % Insurance not bought/renewed,<br>stopped making contributions or<br>cancelled because of the increase in<br>cost of living | 21            | 20 | 33 | 24 | 10 | 14 | 18 | 23 | 33 | 19 | 22           | 30 | 22 | 28 | 25 | 24 | 15 | 21 | 17 | 12 | 22 | 25 | 24 | 38 | 22 | 24 | 17 | 11          |