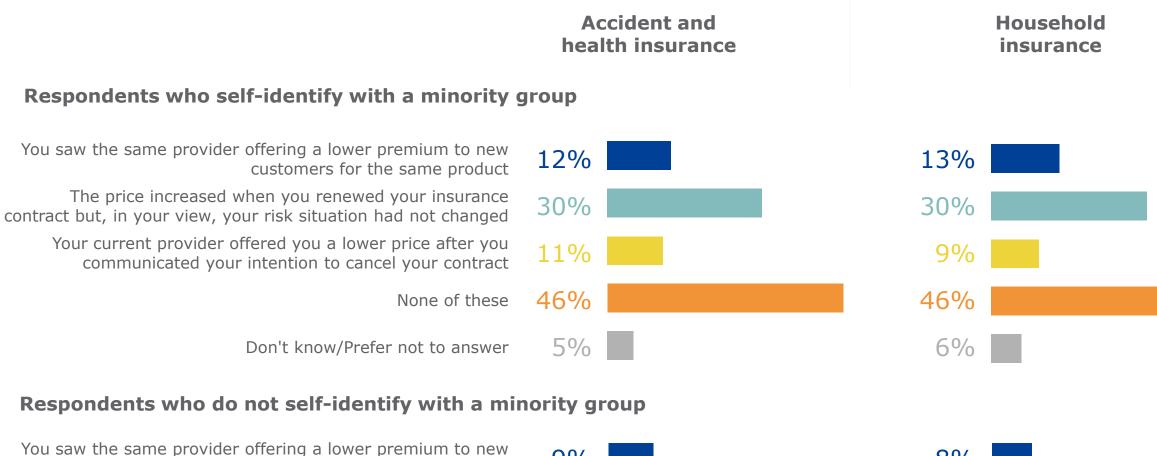

## For each of these savings and insurance products, did you make any of the following decisions over the past two years?

|                                                                                | vestment/savings<br>ct from an insurer | A personal pension<br>(excluding state pension) | Accident and health<br>insurance |
|--------------------------------------------------------------------------------|----------------------------------------|-------------------------------------------------|----------------------------------|
| Respondents who self-identify with a                                           | minority group                         |                                                 |                                  |
| Did not buy / renew because of the increase in cost of living                  | 17%                                    | 17%                                             | 14%                              |
| Did not buy / renew because of other reasons                                   | 10%                                    | 10%                                             | 10%                              |
| Stopped making regular contributions because of the increase in cost of living | 8%                                     | 7%                                              | 8%                               |
| Stopped making regular contributions because of other reasons                  | 6%                                     | 6%                                              | 6%                               |
| Cancelled the product because<br>of the increase in cost of living             | 6%                                     | 5%                                              | 5%                               |
| Cancelled the product because of other reasons                                 | 4%                                     | 4%                                              | 4%                               |
| None of these                                                                  | 52%                                    | 53%                                             | 58%                              |
| Don't know/Prefer not to answer                                                | 4%                                     | 4%                                              | 3%                               |
| Respondents who do not self-identify w                                         | ith a minority gro                     | oup                                             |                                  |
| Did not buy / renew because<br>of the increase in cost of living               | 12%                                    | 12%                                             | 11%                              |
| Did not buy / renew because of other reasons                                   | 9%                                     | 10%                                             | 9%                               |
| Stopped making regular contributions because of the increase in cost of living | 4%                                     | 4%                                              | 3%                               |
| Stopped making regular contributions because of other reasons                  | 3%                                     | 4%                                              | 3%                               |
| Cancelled the product because<br>of the increase in cost of living             | 3%                                     | 2%                                              | 3%                               |
| Cancelled the product because of other reasons                                 | 3%                                     | 2%                                              | 3%                               |
| None of these                                                                  | 64%                                    | 65%                                             | 68%                              |
| Don't know/Prefer not to answer                                                | 4%                                     | 4%                                              | 3%                               |

Flash Eurobarometer - Consumer trends in insurance and pension services / Fieldwork: 19/7-27/7/2023

(%) Base: n=4 376- Respondents who self-identify with a minority group / n=18 597- Respondents who do not self-identify with a minority group

Note: respondents were asked if they identify with any of the following: Ethnic, religious or other minority; Migrant, refugee, asylum seeker or displaced person; Person with a disability/disabilities; Lesbian, gay, bisexual, transgender or intersex