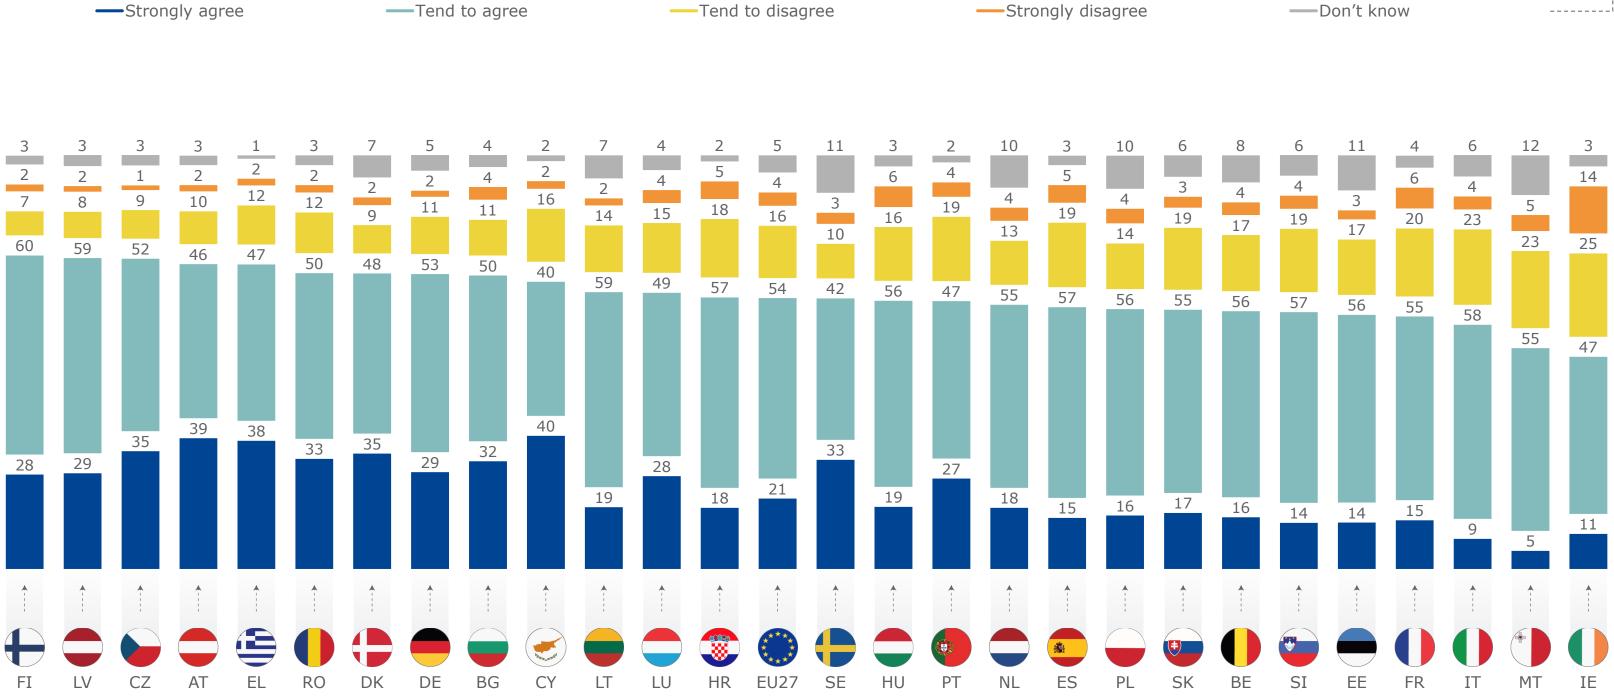

**Q4** 

<sup>12</sup> Flash Eurobarometer - Consumer trends in insurance and pension services / Fieldwork: 19/7-27/7/2023 / (%) Base: n=26 168 - All respondents

Imagine the property where you live is damaged in a natural disaster (e.g. a storm, flood, earthquake, wildfire). Which of the following would best apply to your situation?

Imagine the property where you live is damaged in a natural disaster (e.g. a storm, flood, earthquake, wildfire). Which of the following would best apply to your situation?

- —Your insurance would cover all/most of the repair costs
- —Your insurance would cover some of the repair costs