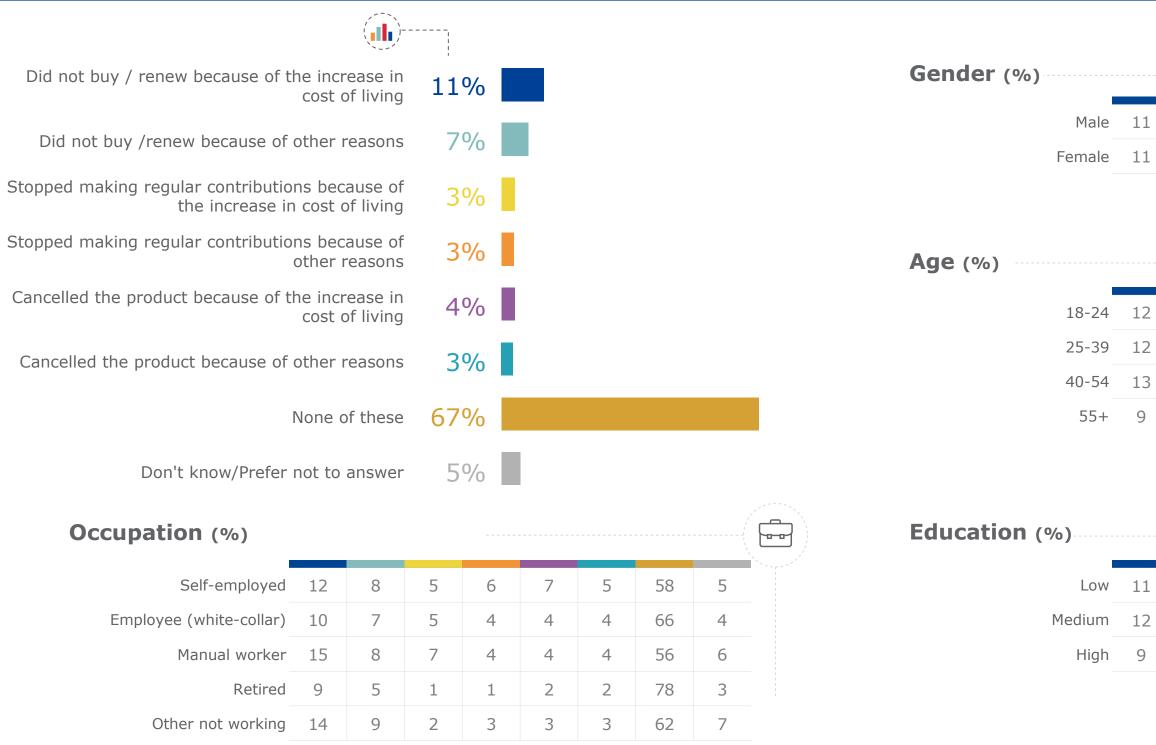

## For each of these savings and insurance products, did you make any of the following decisions over the past two years?

|                                                                                | vestment/savings<br>ct from an insurer | A personal pension<br>(excluding state pension) | Accident and health<br>insurance |
|--------------------------------------------------------------------------------|----------------------------------------|-------------------------------------------------|----------------------------------|
| Respondents who self-identify with a                                           | minority group                         |                                                 |                                  |
| Did not buy / renew because of the increase in cost of living                  | 17%                                    | 17%                                             | 14%                              |
| Did not buy / renew because of other reasons                                   | 10%                                    | 10%                                             | 10%                              |
| Stopped making regular contributions because of the increase in cost of living | 8%                                     | 7%                                              | 8%                               |
| Stopped making regular contributions because of other reasons                  | 6%                                     | 6%                                              | 6%                               |
| Cancelled the product because<br>of the increase in cost of living             | 6%                                     | 5%                                              | 5%                               |
| Cancelled the product because of other reasons                                 | 4%                                     | 4%                                              | 4%                               |
| None of these                                                                  | 52%                                    | 53%                                             | 58%                              |
| Don't know/Prefer not to answer                                                | 4%                                     | 4%                                              | 3%                               |
| Respondents who do not self-identify w                                         | ith a minority gro                     | oup                                             |                                  |
| Did not buy / renew because<br>of the increase in cost of living               | 12%                                    | 12%                                             | 11%                              |
| Did not buy / renew because of other reasons                                   | 9%                                     | 10%                                             | 9%                               |
| Stopped making regular contributions because of the increase in cost of living | 4%                                     | 4%                                              | 3%                               |
| Stopped making regular contributions because of other reasons                  | 3%                                     | 4%                                              | 3%                               |
| Cancelled the product because<br>of the increase in cost of living             | 3%                                     | 2%                                              | 3%                               |
| Cancelled the product because of other reasons                                 | 3%                                     | 2%                                              | 3%                               |
| None of these                                                                  | 64%                                    | 65%                                             | 68%                              |
| Don't know/Prefer not to answer                                                | 4%                                     | 4%                                              | 3%                               |