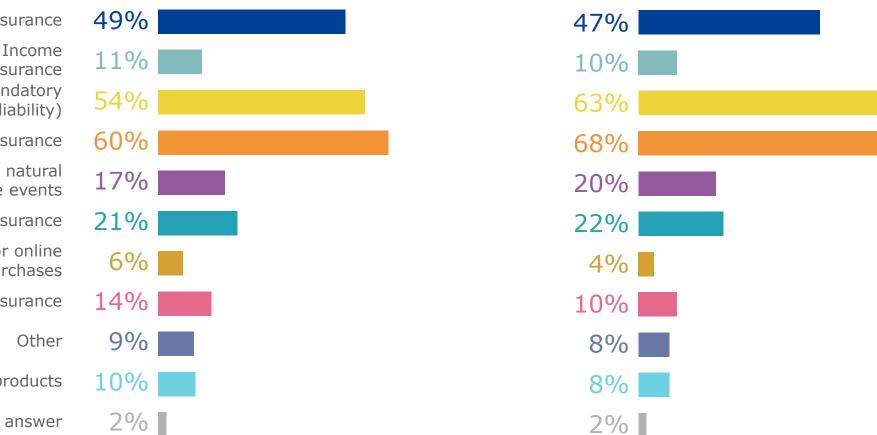

Flash Eurobarometer - Consumer trends in insurance and pension services / Fieldwork: 19/7-27/7/2023

(%) Base: n=4 376- Respondents who self-identify with a minority group / n=18 597- Respondents who do not self-identify with a minority group Note: respondents were asked if they identify with any of the following: Ethnic, religious or other minority; Migrant, refugee, asylum seeker or displaced person; Person with a disability/disabilities; Lesbian, gay, bisexual, transgender or intersex