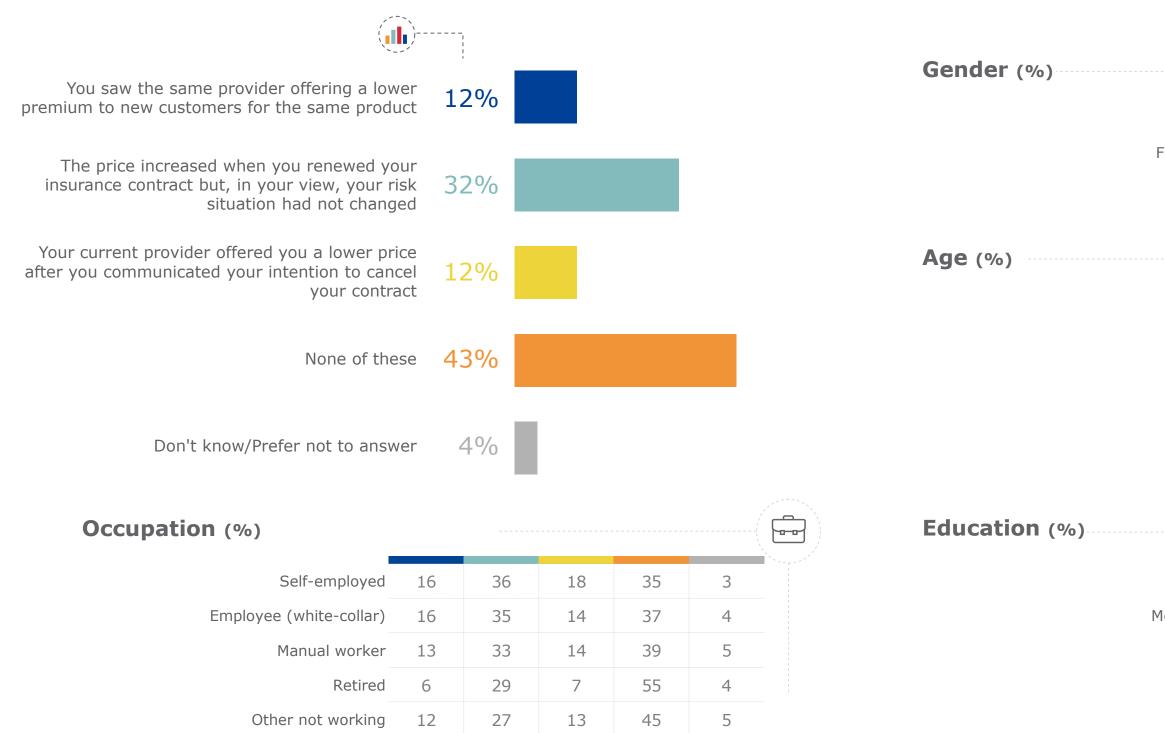

## Which of the following financial products do you own? [MULTIPLE ANSWERS]

<sup>3</sup> Flash Eurobarometer - Consumer trends in insurance and pension services / Fieldwork: 19/7-27/7/2023 / (%) Base: n=26 168 – All respondents

**Q1** 

|    |    |    |    |    |    |   | ŶŶ |
|----|----|----|----|----|----|---|----|
| 25 | 29 | 26 | 23 | 46 | 21 | 4 |    |
| 17 | 24 | 20 | 16 | 36 | 29 | 6 |    |

| 19 | 19 | 12 | 10 | 36 | 29 | 10 |  |
|----|----|----|----|----|----|----|--|
| 29 | 32 | 25 | 22 | 40 | 24 | 5  |  |
| 23 | 31 | 24 | 23 | 40 | 24 | 5  |  |
| 15 | 22 | 23 | 18 | 43 | 26 | 4  |  |