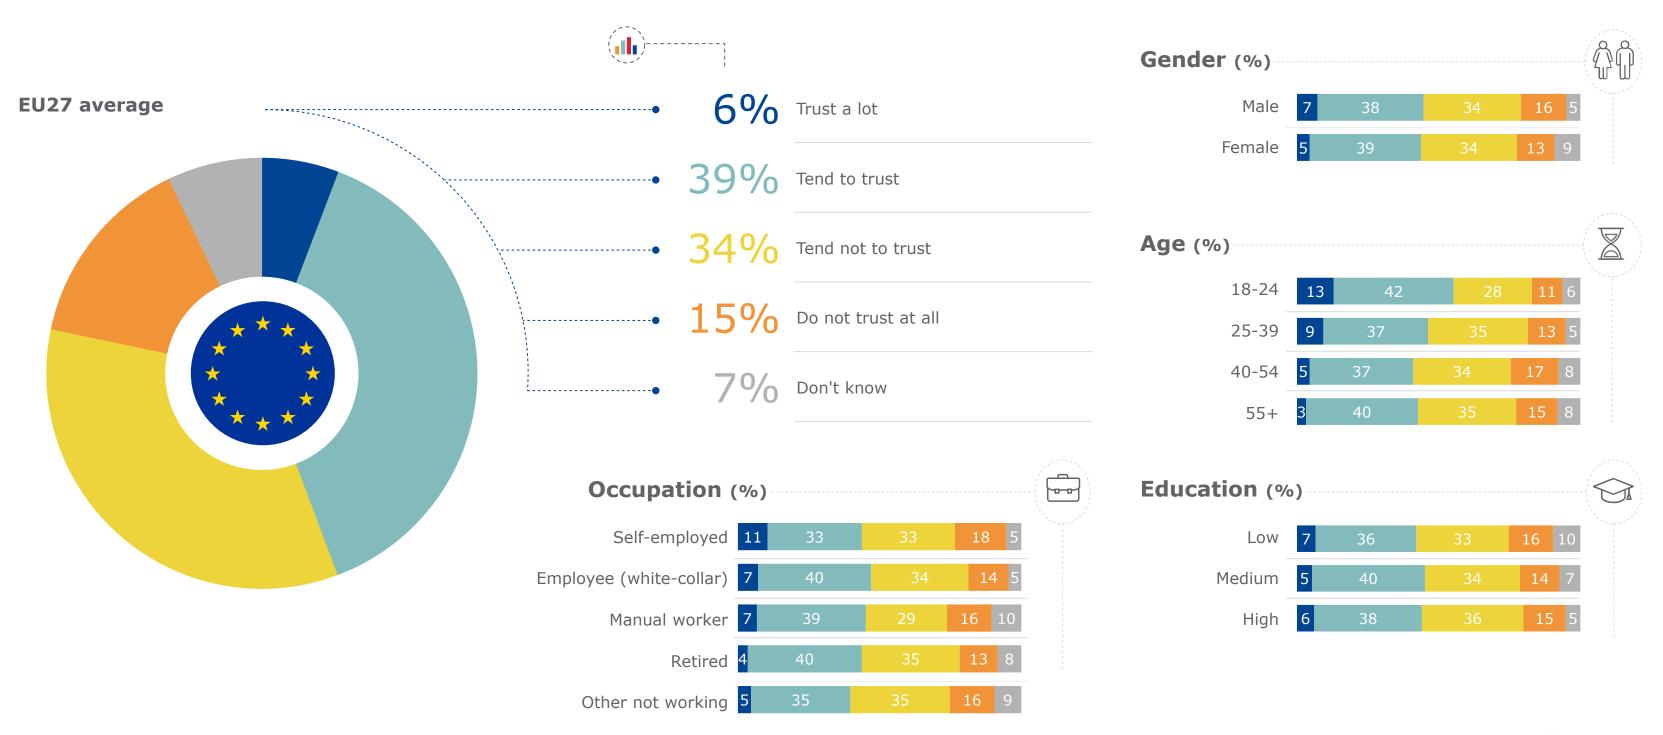

Most-frequently mentioned response

**Q1** 

**Q2** 

6 Flash Eurobarometer - Consumer trends in insurance and pension services / Fieldwork: 19/7-27/7/2023 / (%) Base: n=26 168 – All respondents

| <br> |    |    |    |   |    |   |    | 1<br>J<br>1<br> | ŶŶ |
|------|----|----|----|---|----|---|----|-----------------|----|
| 64   | 64 | 21 | 23 | 5 | 12 | 8 | 8  | 2               |    |
| 57   | 65 | 18 | 20 | 3 | 9  | 8 | 10 | 3               |    |

|    |    |    |    |   |    |   |    | 1 | A |
|----|----|----|----|---|----|---|----|---|---|
| 41 | 36 | 10 | 24 | 6 | 17 | 4 | 14 | 5 |   |
| 57 | 57 | 17 | 25 | 8 | 16 | 6 | 8  | 3 |   |
| 63 | 67 | 19 | 19 | 4 | 10 | 8 | 9  | 2 |   |
| 64 | 74 | 23 | 19 | 2 | 6  | 9 | 8  | 1 |   |

|    |    |    |    |   |    |   |    | ,<br> |  |
|----|----|----|----|---|----|---|----|-------|--|
| 59 | 58 | 15 | 13 | 3 | 8  | 8 | 11 | 3     |  |
| 58 | 63 | 20 | 20 | 3 | 10 | 7 | 10 | 2     |  |
| 65 | 72 | 21 | 28 | 6 | 12 | 8 | 6  | 1     |  |