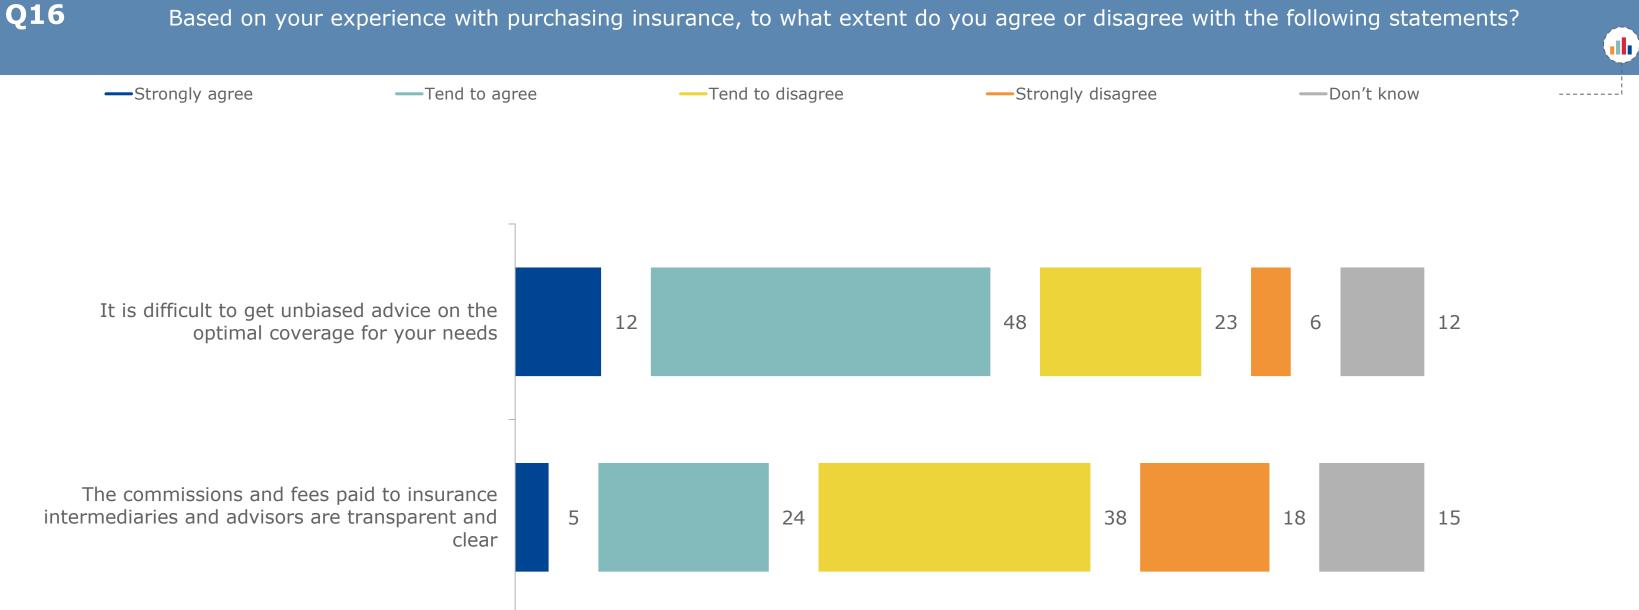

<sup>14</sup> Flash Eurobarometer - Consumer trends in insurance and pension services / Fieldwork: 19/7-27/7/2023 / (%) Base: n=26 168 - All respondents

\_\_\_\_!

**Q5** 

|                                                                                | An<br>investment/savings<br>product from an<br>insurer | A personal pension<br>(excluding state<br>pension) | Accident and health<br>insurance | Ho  |
|--------------------------------------------------------------------------------|--------------------------------------------------------|----------------------------------------------------|----------------------------------|-----|
| Did not buy / renew because of the<br>increase in cost of living               | 13%                                                    | 13%                                                | 12%                              | 9%  |
| Did not buy / renew because of other reasons                                   | 9%                                                     | 10%                                                | 9%                               | 7%  |
| Stopped making regular contributions because of the increase in cost of living | 5%                                                     | 5%                                                 | 4%                               | 4%  |
| Stopped making regular contributions because of other reasons                  | 4%                                                     | 4%                                                 | 4%                               | 3%  |
| Cancelled the product because of the<br>increase in cost of living             | 4%                                                     | 3%                                                 | 4%                               | 3%  |
| Cancelled the product because of other reasons                                 | 3 2/0                                                  | 3%                                                 | 3%                               | 3%  |
| None of these                                                                  | 61%                                                    | 62%                                                | 65%                              | 71% |
| Don't know/Prefer not to answer                                                | 5%                                                     | 5%                                                 | 4%                               | 4%  |