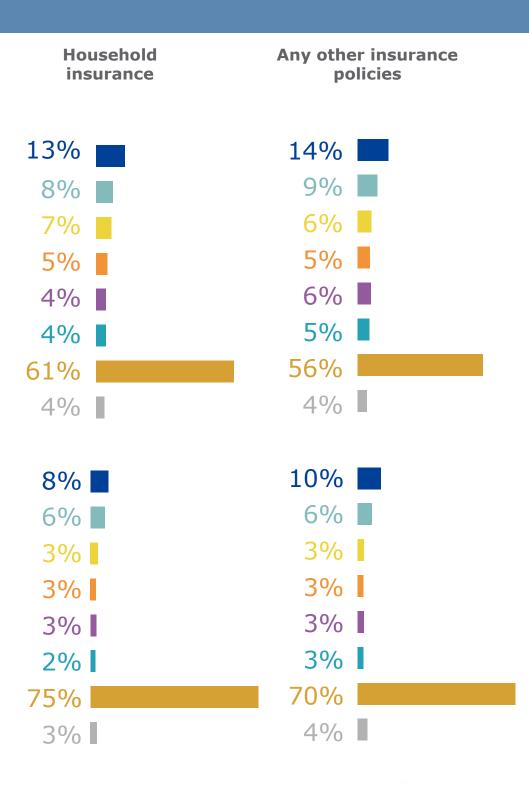

## For each of these savings and insurance products, did you make any of the following decisions over the past two years?

|                                                                                | vestment/savings<br>ct from an insurer | A personal pension<br>(excluding state pension) | Accident and health<br>insurance |
|--------------------------------------------------------------------------------|----------------------------------------|-------------------------------------------------|----------------------------------|
| Respondents who self-identify with a                                           | minority group                         |                                                 |                                  |
| Did not buy / renew because of the increase in cost of living                  | 17%                                    | 17%                                             | 14%                              |
| Did not buy / renew because of other reasons                                   | 10%                                    | 10%                                             | 10%                              |
| Stopped making regular contributions because of the increase in cost of living | 8%                                     | 7%                                              | 8%                               |
| Stopped making regular contributions because of other reasons                  | 6%                                     | 6%                                              | 6%                               |
| Cancelled the product because<br>of the increase in cost of living             | 6%                                     | 5%                                              | 5%                               |
| Cancelled the product because of other reasons                                 | 4%                                     | 4%                                              | 4%                               |
| None of these                                                                  | 52%                                    | 53%                                             | 58%                              |
| Don't know/Prefer not to answer                                                | 4%                                     | 4%                                              | 3%                               |
| Respondents who do not self-identify w                                         | ith a minority gro                     | oup                                             |                                  |
| Did not buy / renew because<br>of the increase in cost of living               | 12%                                    | 12%                                             | 11%                              |
| Did not buy / renew because of other reasons                                   | 9%                                     | 10%                                             | 9%                               |
| Stopped making regular contributions because of the increase in cost of living | 4%                                     | 4%                                              | 3%                               |
| Stopped making regular contributions because of other reasons                  | 3%                                     | 4%                                              | 3%                               |
| Cancelled the product because<br>of the increase in cost of living             | 3%                                     | 2%                                              | 3%                               |
| Cancelled the product because of other reasons                                 | 3%                                     | 2%                                              | 3%                               |
| None of these                                                                  | 64%                                    | 65%                                             | 68%                              |
| Don't know/Prefer not to answer                                                | 4%                                     | 4%                                              | 3%                               |