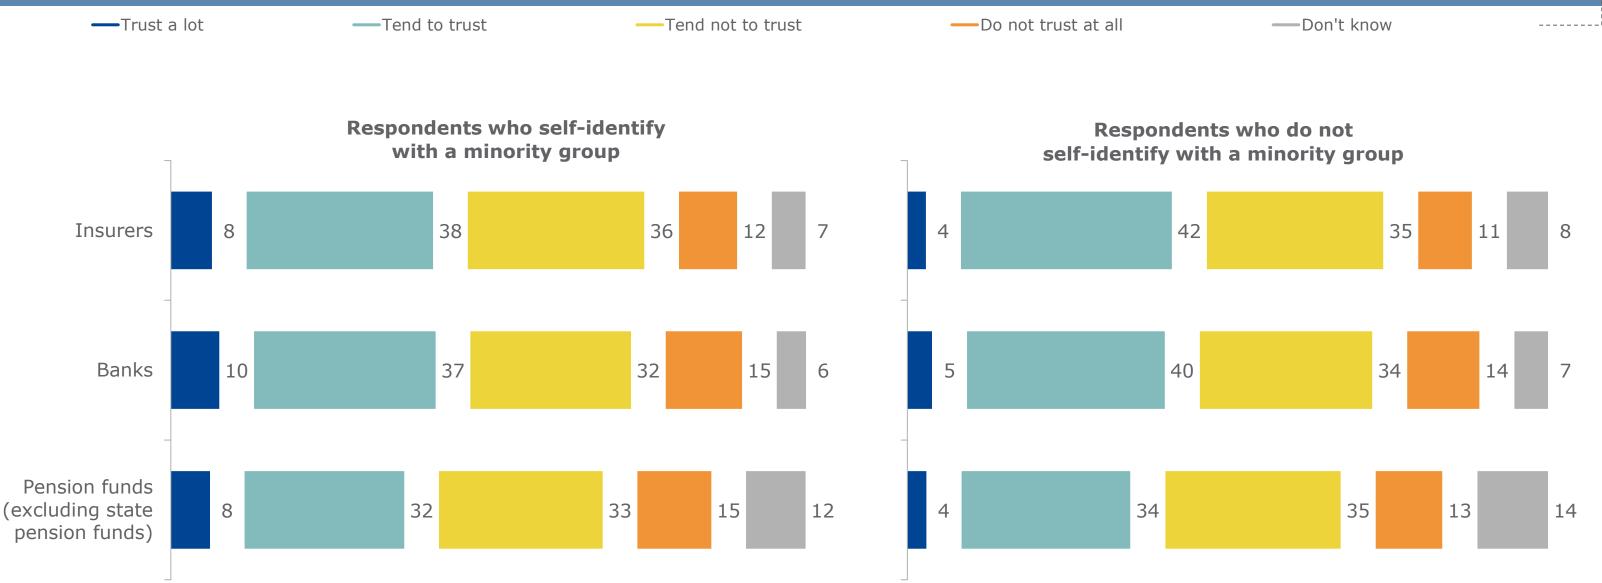

## For each of these savings and insurance products, did you make any of the following decisions over the past two years?

|                                                                                | vestment/savings<br>ct from an insurer | A personal pension<br>(excluding state pension) | Accident and health<br>insurance |
|--------------------------------------------------------------------------------|----------------------------------------|-------------------------------------------------|----------------------------------|
| Respondents who self-identify with a                                           | minority group                         |                                                 |                                  |
| Did not buy / renew because of the increase in cost of living                  | 17%                                    | 17%                                             | 14%                              |
| Did not buy / renew because of other reasons                                   | 10%                                    | 10%                                             | 10%                              |
| Stopped making regular contributions because of the increase in cost of living | 8%                                     | 7%                                              | 8%                               |
| Stopped making regular contributions because of other reasons                  | 6%                                     | 6%                                              | 6%                               |
| Cancelled the product because<br>of the increase in cost of living             | 6%                                     | 5%                                              | 5%                               |
| Cancelled the product because of other reasons                                 | 4%                                     | 4%                                              | 4%                               |
| None of these                                                                  | 52%                                    | 53%                                             | 58%                              |
| Don't know/Prefer not to answer                                                | 4%                                     | 4%                                              | 3%                               |
| Respondents who do not self-identify w                                         | ith a minority gro                     | oup                                             |                                  |
| Did not buy / renew because<br>of the increase in cost of living               | 12%                                    | 12%                                             | 11%                              |
| Did not buy / renew because of other reasons                                   | 9%                                     | 10%                                             | 9%                               |
| Stopped making regular contributions because of the increase in cost of living | 4%                                     | 4%                                              | 3%                               |
| Stopped making regular contributions because of other reasons                  | 3%                                     | 4%                                              | 3%                               |
| Cancelled the product because<br>of the increase in cost of living             | 3%                                     | 2%                                              | 3%                               |
| Cancelled the product because of other reasons                                 | 3%                                     | 2%                                              | 3%                               |
| None of these                                                                  | 64%                                    | 65%                                             | 68%                              |
| Don't know/Prefer not to answer                                                | 4%                                     | 4%                                              | 3%                               |

Flash Eurobarometer - Consumer trends in insurance and pension services / Fieldwork: 19/7-27/7/2023

(%) Base: n=4 376- Respondents who self-identify with a minority group / n=18 597- Respondents who do not self-identify with a minority group

Note: respondents were asked if they identify with any of the following: Ethnic, religious or other minority; Migrant, refugee, asylum seeker or displaced person; Person with a disability/disabilities; Lesbian, gay, bisexual, transgender or intersex