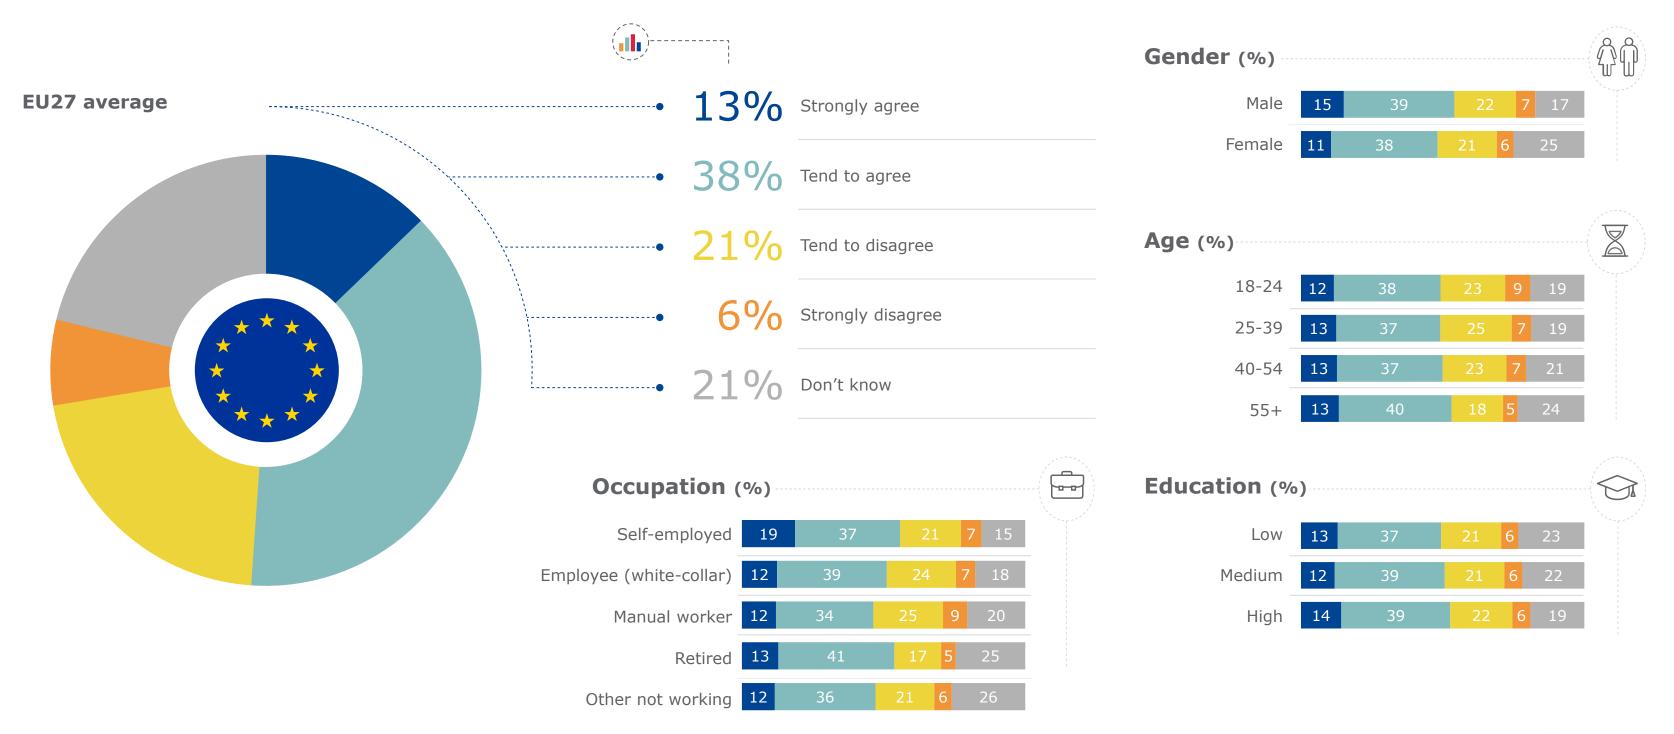

<sup>14</sup> Flash Eurobarometer - Consumer trends in insurance and pension services / Fieldwork: 19/7-27/7/2023 / (%) Base: n=26 168 - All respondents

\_\_\_\_!

**Q5** 

|                                                                                | An<br>investment/savings<br>product from an<br>insurer | A personal pension<br>(excluding state<br>pension) | Accident and health<br>insurance | Ho  |
|--------------------------------------------------------------------------------|--------------------------------------------------------|----------------------------------------------------|----------------------------------|-----|
| Did not buy / renew because of the<br>increase in cost of living               | 13%                                                    | 13%                                                | 12%                              | 9%  |
| Did not buy / renew because of other reasons                                   | 9%                                                     | 10%                                                | 9%                               | 7%  |
| Stopped making regular contributions because of the increase in cost of living | 5%                                                     | 5%                                                 | 4%                               | 4%  |
| Stopped making regular contributions because of other reasons                  | 4%                                                     | 4%                                                 | 4%                               | 3%  |
| Cancelled the product because of the<br>increase in cost of living             | 4%                                                     | 3%                                                 | 4%                               | 3%  |
| Cancelled the product because of other reasons                                 | 3 2/0                                                  | 3%                                                 | 3%                               | 3%  |
| None of these                                                                  | 61%                                                    | 62%                                                | 65%                              | 71% |
| Don't know/Prefer not to answer                                                | 5%                                                     | 5%                                                 | 4%                               | 4%  |

## For each of these savings and insurance products, did you make any of the following decisions over the past two years?

|                                                                                | vestment/savings<br>ct from an insurer | A personal pension<br>(excluding state pension) | Accident and health<br>insurance |
|--------------------------------------------------------------------------------|----------------------------------------|-------------------------------------------------|----------------------------------|
| Respondents who self-identify with a                                           | minority group                         |                                                 |                                  |
| Did not buy / renew because of the increase in cost of living                  | 17%                                    | 17%                                             | 14%                              |
| Did not buy / renew because of other reasons                                   | 10%                                    | 10%                                             | 10%                              |
| Stopped making regular contributions because of the increase in cost of living | 8%                                     | 7%                                              | 8%                               |
| Stopped making regular contributions because of other reasons                  | 6%                                     | 6%                                              | 6%                               |
| Cancelled the product because<br>of the increase in cost of living             | 6%                                     | 5%                                              | 5%                               |
| Cancelled the product because of other reasons                                 | 4%                                     | 4%                                              | 4%                               |
| None of these                                                                  | 52%                                    | 53%                                             | 58%                              |
| Don't know/Prefer not to answer                                                | 4%                                     | 4%                                              | 3%                               |
| Respondents who do not self-identify w                                         | ith a minority gro                     | oup                                             |                                  |
| Did not buy / renew because<br>of the increase in cost of living               | 12%                                    | 12%                                             | 11%                              |
| Did not buy / renew because of other reasons                                   | 9%                                     | 10%                                             | 9%                               |
| Stopped making regular contributions because of the increase in cost of living | 4%                                     | 4%                                              | 3%                               |
| Stopped making regular contributions because of other reasons                  | 3%                                     | 4%                                              | 3%                               |
| Cancelled the product because<br>of the increase in cost of living             | 3%                                     | 2%                                              | 3%                               |
| Cancelled the product because of other reasons                                 | 3%                                     | 2%                                              | 3%                               |
| None of these                                                                  | 64%                                    | 65%                                             | 68%                              |
| Don't know/Prefer not to answer                                                | 4%                                     | 4%                                              | 3%                               |