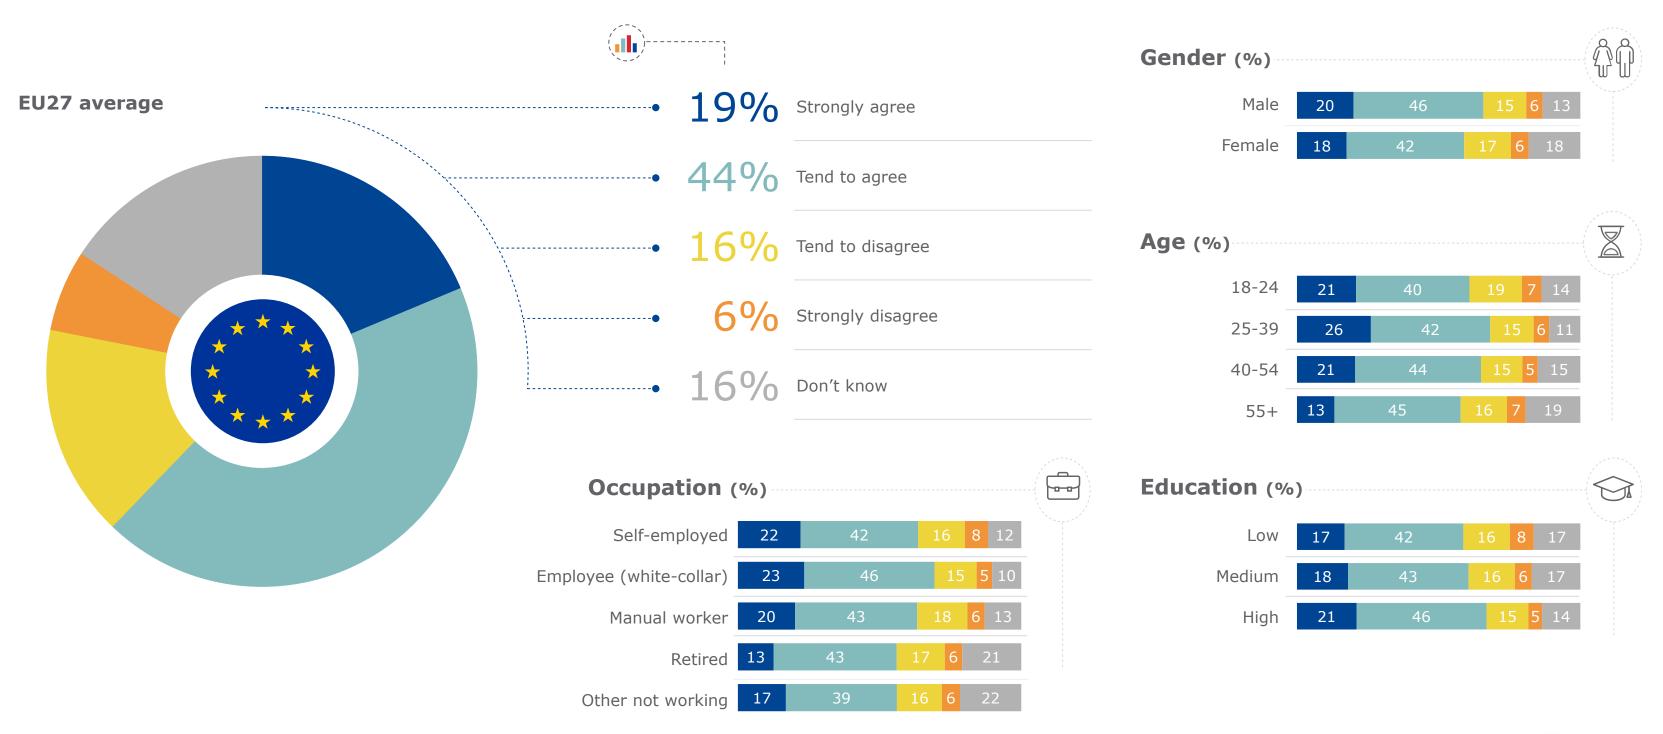

r - Consumer trends in insurance and pension services / Fieldwork: 19/7-27/7/2023 (%) Base: n=4 376- Respondents who self-identify with a minority group / n=18 597- Respondents who do not self-identify with a minority group *Note: respondents were asked if they identify with any of the following: Ethnic, religious or other minority; Migrant, refugee, asylum seeker or displaced person;* 47 Person with a disability/disabilities; Lesbian, gay, bisexual, transgender or intersex

**Q9** 

Based on your experience with purchasing insurance, to what extent do you agree or disagree with the following statements?



**Q9\_1** Based on your experience with purchasing insurance, to what extent do you agree or disagree with the following statements? The claims process is easier due to digitalization



<sup>48</sup> Flash Eurobarometer - Consumer trends in insurance and pension services / Fieldwork: 19/7-27/7/2023 / (%) Base: n=26 168 – All respondents



Based on your experience with purchasing insurance, to what extent do you agree or disagree with the following statements? The claims process is easier due to digitalization



<sup>49</sup> Flash Eurobarometer - Consumer trends in insurance and pension services / Fieldwork: 19/7-27/7/2023 / (%) Base: n=26 168 - All respondents

**Q9\_1** 



**Q9\_2** Based on your experience with purchasing insurance, to what extent do you agree or disagree with the following statements? It is easier to gather information and compare products online rather than in person/via phone



<sup>50</sup> Flash Eurobarometer - Consumer trends in insurance a