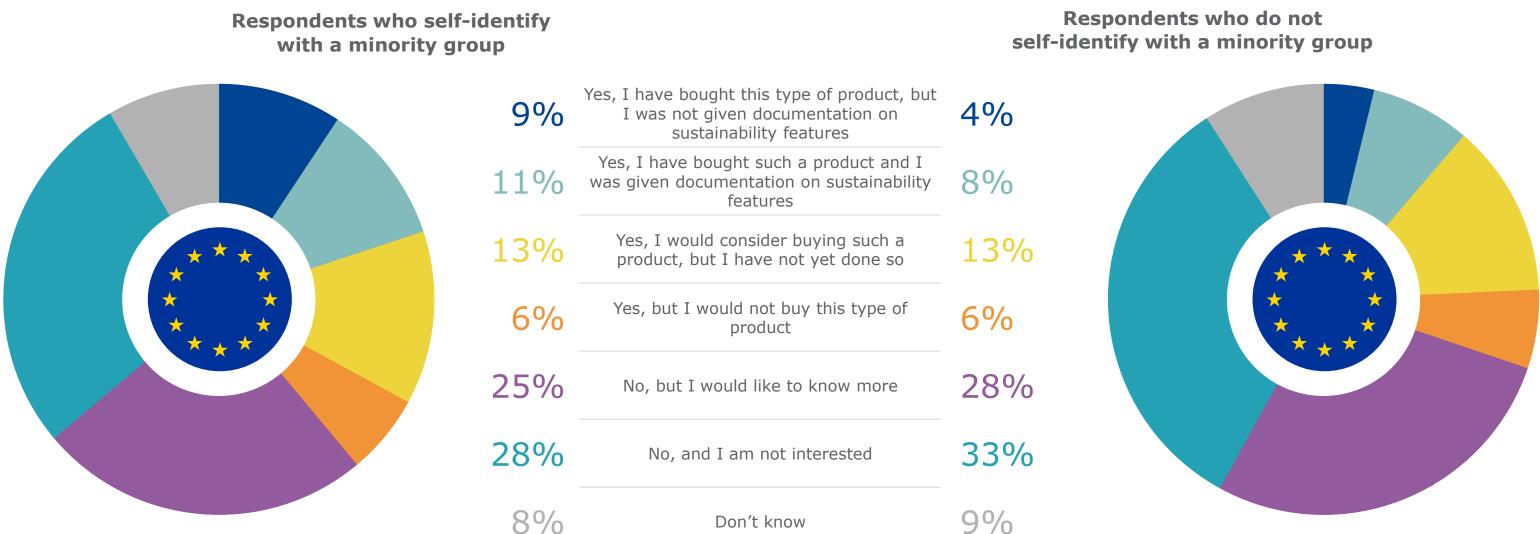

## For each of these savings and insurance products, did you make any of the following decisions over the past two years?

|                                                                                | vestment/savings<br>ct from an insurer | A personal pension<br>(excluding state pension) | Accident and health<br>insurance |
|--------------------------------------------------------------------------------|----------------------------------------|-------------------------------------------------|----------------------------------|
| Respondents who self-identify with a                                           | minority group                         |                                                 |                                  |
| Did not buy / renew because of the increase in cost of living                  | 17%                                    | 17%                                             | 14%                              |
| Did not buy / renew because of other reasons                                   | 10%                                    | 10%                                             | 10%                              |
| Stopped making regular contributions because of the increase in cost of living | 8%                                     | 7%                                              | 8%                               |
| Stopped making regular contributions because of other reasons                  | 6%                                     | 6%                                              | 6%                               |
| Cancelled the product because<br>of the increase in cost of living             | 6%                                     | 5%                                              | 5%                               |
| Cancelled the product because of other reasons                                 | 4%                                     | 4%                                              | 4%                               |
| None of these                                                                  | 52%                                    | 53%                                             | 58%                              |
| Don't know/Prefer not to answer                                                | 4%                                     | 4%                                              | 3%                               |
| Respondents who do not self-identify w                                         | ith a minority gro                     | oup                                             |                                  |
| Did not buy / renew because<br>of the increase in cost of living               | 12%                                    | 12%                                             | 11%                              |
| Did not buy / renew because of other reasons                                   | 9%                                     | 10%                                             | 9%                               |
| Stopped making regular contributions because of the increase in cost of living | 4%                                     | 4%                                              | 3%                               |
| Stopped making regular contributions because of other reasons                  | 3%                                     | 4%                                              | 3%                               |
| Cancelled the product because<br>of the increase in cost of living             | 3%                                     | 2%                                              | 3%                               |
| Cancelled the product because of other reasons                                 | 3%                                     | 2%                                              | 3%                               |
| None of these                                                                  | 64%                                    | 65%                                             | 68%                              |
| Don't know/Prefer not to answer                                                | 4%                                     | 4%                                              | 3%                               |

Flash Eurobarometer - Consumer trends in insurance and pension services / Fieldwork: 19/7-27/7/2023

(%) Base: n=4 376- Respondents who self-identify with a minority group / n=18 597- Respondents who do not self-identify with a minority group

Note: respondents were asked if they identify with any of the following: Ethnic, religious or other minority; Migrant, refugee, asylum seeker or displaced person; Person with a disability/disabilities; Lesbian, gay, bisexual, transgender or intersex