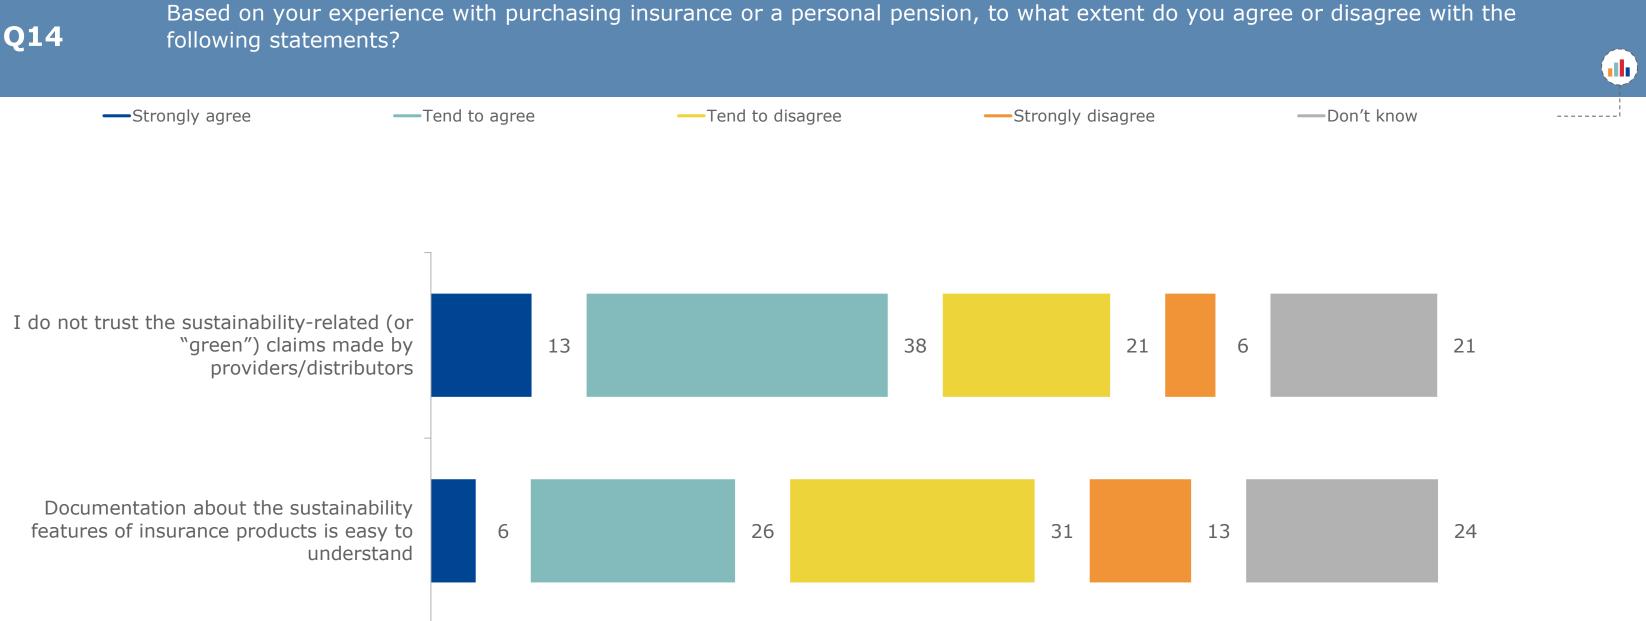

<sup>14</sup> Flash Eurobarometer - Consumer trends in insurance and pension services / Fieldwork: 19/7-27/7/2023 / (%) Base: n=26 168 - All respondents

\_\_\_\_!

**Q5** 

|                                                                                | An<br>investment/savings<br>product from an<br>insurer | A personal pension<br>(excluding state<br>pension) | Accident and health<br>insurance | Ho  |
|--------------------------------------------------------------------------------|--------------------------------------------------------|----------------------------------------------------|----------------------------------|-----|
| Did not buy / renew because of the<br>increase in cost of living               | 13%                                                    | 13%                                                | 12%                              | 9%  |
| Did not buy / renew because of other reasons                                   | 9%                                                     | 10%                                                | 9%                               | 7%  |
| Stopped making regular contributions because of the increase in cost of living | 5%                                                     | 5%                                                 | 4%                               | 4%  |
| Stopped making regular contributions because of other reasons                  | 4%                                                     | 4%                                                 | 4%                               | 3%  |
| Cancelled the product because of the<br>increase in cost of living             | 4%                                                     | 3%                                                 | 4%                               | 3%  |
| Cancelled the product because of other reasons                                 | 3 2/0                                                  | 3%                                                 | 3%                               | 3%  |
| None of these                                                                  | 61%                                                    | 62%                                                | 65%                              | 71% |
| Don't know/Prefer not to answer                                                | 5%                                                     | 5%                                                 | 4%                               | 4%  |

## For each of these savings and insurance products, did you make any of the following decisions over the past two years?

|                                                                                | vestment/savings<br>ct from an insurer | A personal pension<br>(excluding state pension) | Accident and health<br>insurance |
|--------------------------------------------------------------------------------|----------------------------------------|-------------------------------------------------|----------------------------------|
| Respondents who self-identify with a                                           | minority group                         |                                                 |                                  |
| Did not buy / renew because of the increase in cost of living                  | 17%                                    | 17%                                             | 14%                              |
| Did not buy / renew because of other reasons                                   | 10%                                    | 10%                                             | 10%                              |
| Stopped making regular contributions because of the increase in cost of living | 8%                                     | 7%                                              | 8%                               |
| Stopped making regular contributions because of other reasons                  | 6%                                     | 6%                                              | 6%                               |
| Cancelled the product because<br>of the increase in cost of living             | 6%                                     | 5%                                              | 5%                               |
| Cancelled the product because of other reasons                                 | 4%                                     | 4%                                              | 4%                               |
| None of these                                                                  | 52%                                    | 53%                                             | 58%                              |
| Don't know/Prefer not to answer                                                | 4%                                     | 4%                                              | 3%                               |
| Respondents who do not self-identify w                                         | ith a minority gro                     | oup                                             |                                  |
| Did not buy / renew because<br>of the increase in cost of living               | 12%                                    | 12%                                             | 11%                              |
| Did not buy / renew because of other reasons                                   | 9%                                     | 10%                                             | 9%                               |
| Stopped making regular contributions because of the increase in cost of living | 4%                                     | 4%                                              | 3%                               |
| Stopped making regular contributions because of other reasons                  | 3%                                     | 4%                                              | 3%                               |
| Cancelled the product because<br>of the increase in cost of living             | 3%                                     | 2%                                              | 3%                               |
| Cancelled the product because of other reasons                                 | 3%                                     | 2%                                              | 3%                               |
| None of these                                                                  | 64%                                    | 65%                                             | 68%                              |
| Don't know/Prefer not to answer                                                | 4%                                     | 4%                                              | 3%                               |