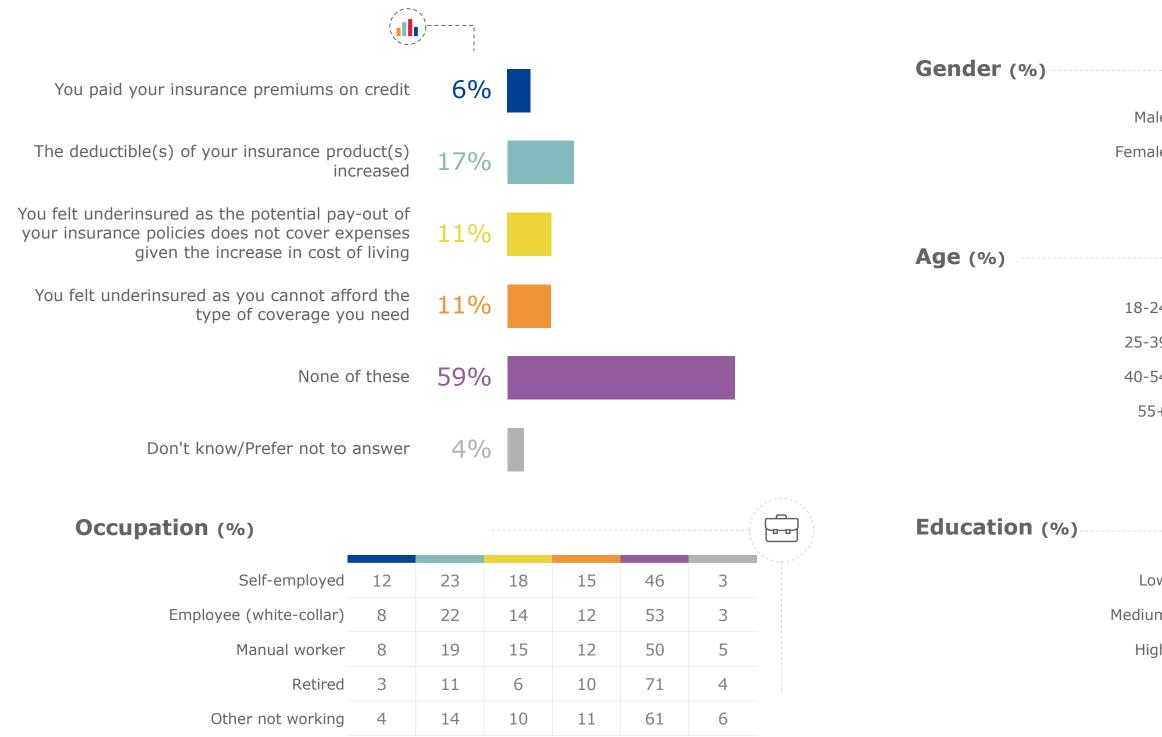

**Q5** 

For each of these savings and insurance products, did you make any of the following decisions over the past two years? An investment/savings product from an insurer [MULTIPLE ANSWERS]

17 Flash Eurobarometer - Consumer trends in insurance and pension services / Fieldwork: 19/7-27/7/2023 / (%) Base: n=26 168 – All respondents

|   | 9  | 5 | 4 | 5 | 4 | 58 | 5 |  |
|---|----|---|---|---|---|----|---|--|
| - | 9  | 5 | 4 | 4 | 3 | 61 | 5 |  |
|   | 10 | 6 | 4 | 4 | 3 | 62 | 4 |  |

For each of these savings and insurance products, did you make any of the following decisions over the past two years? An investment/savings product from an insurer [MULTIPLE ANSWERS]

|                                                                                                                              | EU27          | BE | BG | CZ | DK | DE | EE | IE | EL | ES | FR           | HR | IT | CY | LV | LT | LU | HU | MT | NL | AT | PL | PT | RO | SI | SK | FI | SE          |
|------------------------------------------------------------------------------------------------------------------------------|---------------|----|----|----|----|----|----|----|----|----|--------------|----|----|----|----|----|----|----|----|----|----|----|----|----|----|----|----|-------------|
|                                                                                                                              | ****<br>* * * |    |    |    |    |    |    |    |    | *  | $\mathbf{O}$ |    |    |    |    |    |    |    |    |    |    |    |    |    |    |    | Ð  |             |
|                                                                                                                              | +             |    |    |    |    |    |    |    |    |    |              |    | +  | +  |    |    |    | •  |    |    |    |    | +  | +  |    |    | +  | •<br>•<br>• |
| Did not buy / renew because of the<br>increase in cost of living                                                             | 13            | 12 | 24 | 14 | 6  | 8  | 12 | 12 | 22 | 10 | 15           | 20 | 14 | 21 | 16 | 16 | 11 | 13 | 12 | 7  | 13 | 15 | 15 | 27 | 14 | 17 | 11 | 5           |
| Did not buy /renew because of other reasons                                                                                  | 9             | 8  | 12 | 9  | 7  | 8  | 8  | 6  | 10 | 9  | 10           | 8  | 12 | 7  | 10 | 11 | 10 | 7  | 9  | 8  | 8  | 8  | 11 | 9  | 9  | 11 | 12 | 4           |
| Stopped making regular contributions because of the increase in cost of living                                               | 5             | 4  | 6  | 6  | 2  | 4  | 5  | 9  | 6  | 6  | 4            | 7  | 5  | 5  | 7  | 5  | 3  | 5  | 4  | 3  | 6  | 5  | 7  | 8  | 4  | 5  | 4  | 5           |
| Stopped making regular contributions because of other reasons                                                                | 4             | 2  | 4  | 2  | 3  | 3  | 4  | 3  | 3  | 4  | 4            | 3  | 5  | 1  | 3  | 3  | 3  | 5  | 6  | 4  | 5  | 4  | 5  | 7  | 3  | 4  | 2  | 4           |
| Cancelled the product because of the<br>increase in cost of living                                                           | 4             | 4  | 4  | 5  | 2  | 3  | 2  | 5  | 6  | 4  | 4            | 4  | 4  | 3  | 3  | 6  | 1  | 5  | 2  | 3  | 5  | 6  | 2  | 5  | 4  | 4  | 3  | 3           |
| Cancelled the product because of other reasons                                                                               | 3             | 2  | 2  | 3  | 3  | 1  | 1  | 1  | 3  | 5  | 3            | 2  | 3  | 2  | 2  | 5  | 2  | 3  | 2  | 2  | 3  | 5  | 1  | 2  | 2  | 4  | 2  | 1           |
| None of these                                                                                                                | 61            | 63 | 46 | 61 | 73 | 73 | 67 | 63 | 49 | 60 | 58           | 54 | 56 | 60 | 55 | 53 | 66 | 61 | 65 | 70 | 63 | 57 | 56 | 43 | 60 | 58 | 66 | 75          |
| Don't know/Prefer not to answer                                                                                              | 5             | 6  | 6  | 4  | 7  | 4  | 4  | 5  | 4  | 5  | 5            | 4  | 4  | 5  | 8  | 6  | 5  | 5  | 5  | 5  | 3  | 5  | 4  | 4  | 5  | 3  | 3  | 8           |
| % Insurance not bought/renewed,<br>stopped making contributions or<br>cancelled because of the increase in<br>cost of living | 21            | 20 | 33 | 24 | 10 | 14 | 18 | 23 | 33 | 19 | 22           | 30 | 22 | 28 | 25 | 24 | 15 | 21 | 17 | 12 | 22 | 25 | 24 | 38 | 22 | 24 | 17 | 11          |