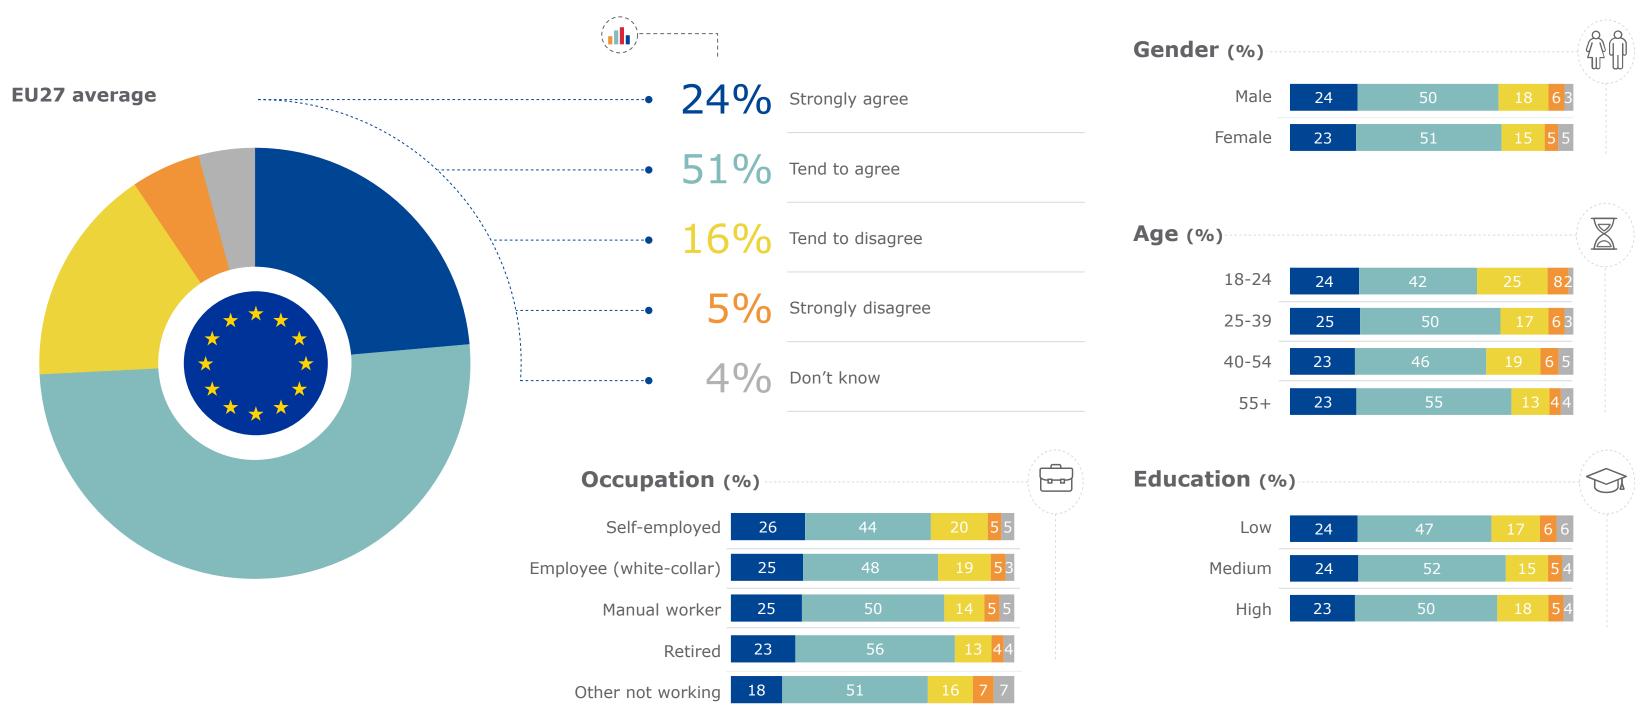

**Q5** 

For each of these savings and insurance products, did you make any of the following decisions over the past two years? An investment/savings product from an insurer [MULTIPLE ANSWERS]

17 Flash Eurobarometer - Consumer trends in insurance and pension services / Fieldwork: 19/7-27/7/2023 / (%) Base: n=26 168 – All respondents