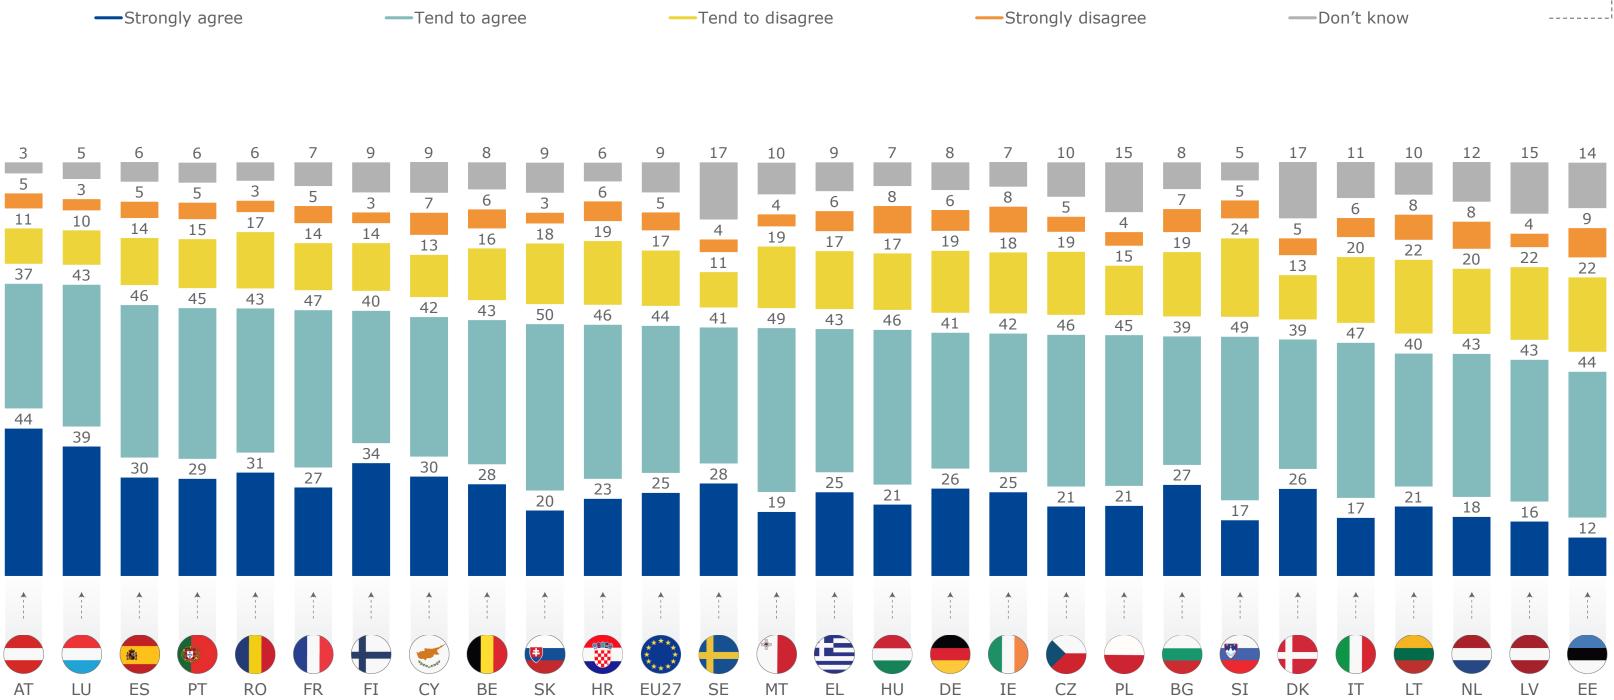

## Which of the following financial products do you own? [MULTIPLE ANSWERS]

<sup>3</sup> Flash Eurobarometer - Consumer trends in insurance and pension services / Fieldwork: 19/7-27/7/2023 / (%) Base: n=26 168 – All respondents

**Q1** 

|    |    |    |    |    |    |   | ŶŶ |
|----|----|----|----|----|----|---|----|
| 25 | 29 | 26 | 23 | 46 | 21 | 4 |    |
| 17 | 24 | 20 | 16 | 36 | 29 | 6 |    |

| 19 | 19 | 12 | 10 | 36 | 29 | 10 |  |
|----|----|----|----|----|----|----|--|
| 29 | 32 | 25 | 22 | 40 | 24 | 5  |  |
| 23 | 31 | 24 | 23 | 40 | 24 | 5  |  |
| 15 | 22 | 23 | 18 | 43 | 26 | 4  |  |