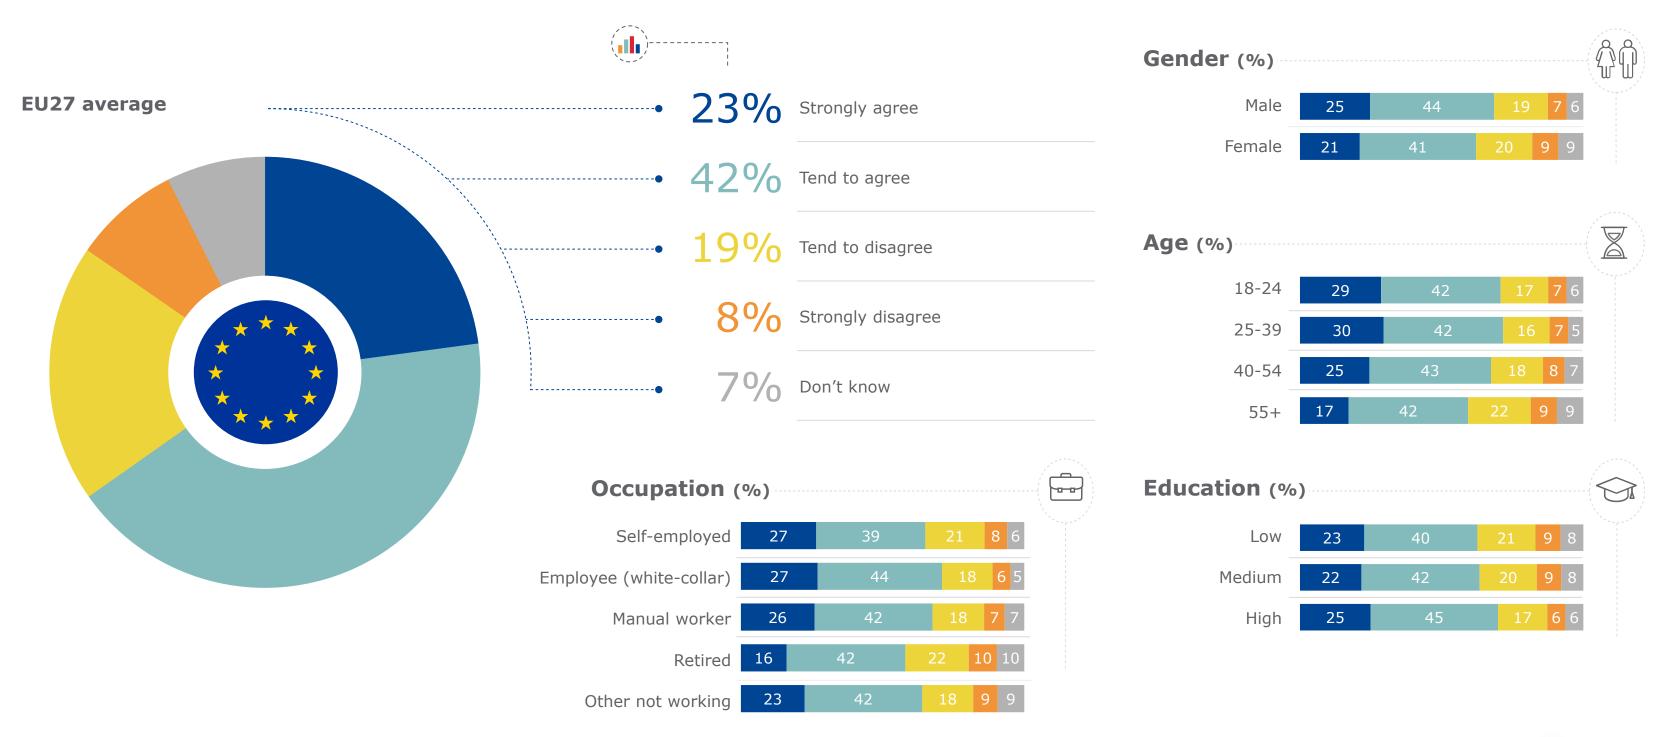

Most-frequently mentioned response

**Q3** 

Imagine the property where you live is damaged in a natural disaster (e.g. a storm, flood, earthquake, wildfire). Which of the following would best apply to your situation?

**Q4** 

<sup>12</sup> Flash Eurobarometer - Consumer trends in insurance and pension services / Fieldwork: 19/7-27/7/2023 / (%) Base: n=26 168 - All respondents

Imagine the property where you live is damaged in a natural disaster (e.g. a storm, flood, earthquake, wildfire). Which of the following would best apply to your situation?

Imagine the property where you live is damaged in a natural disaster (e.g. a storm, flood, earthquake, wildfire). Which of the following would best apply to your situation?

- —Your insurance would cover all/most of the repair costs
- —Your insurance would cover some of the repair costs