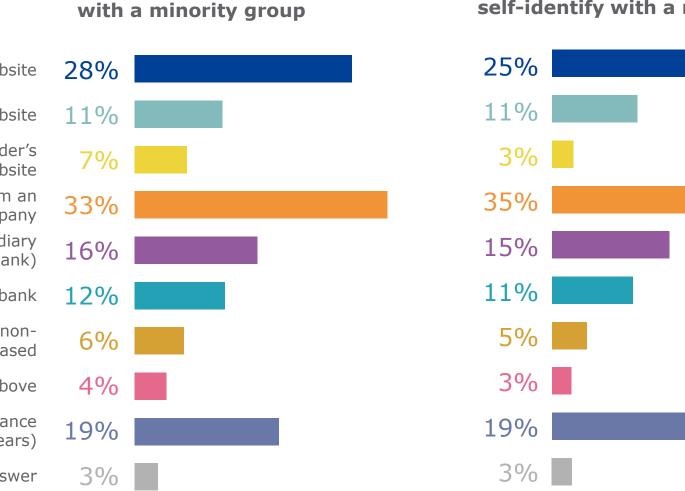

Most-frequently mentioned response

**Q2** 

**Q3** 

| Online, from the insurance pr                                 | ovider            | 's we  | ebsite | 2   | 5% |    |   |   |    |   |           | Gender         | (%)           |    |    |   |    |    |    |   |   |    |    | (ŶŶ          |
|---------------------------------------------------------------|-------------------|--------|--------|-----|----|----|---|---|----|---|-----------|----------------|---------------|----|----|---|----|----|----|---|---|----|----|--------------|
| Online, via a price com                                       | pariso            | on we  | ebsite | 1   | 1% |    |   |   |    |   |           |                | Male          | 29 | 14 | 4 | 33 | 17 | 11 | 6 | 3 | 16 | 3  |              |
| Online, but neither on the insu<br>website nor on a price com |                   |        |        |     | 4% |    |   |   |    |   |           |                | Female        | 22 | 9  | 3 | 35 | 14 | 11 | 4 | 3 | 21 | 4  |              |
| In person or on the phone,                                    |                   | ly fro | om an  | 3,  | 4% |    |   |   |    |   |           |                |               |    |    |   |    |    |    |   |   |    |    |              |
| In person or on the phone, via<br>(oth                        | an int<br>Ier tha |        | -      |     | 5% |    |   |   |    |   |           | <b>Age</b> (%) |               |    |    |   |    |    |    |   |   |    |    | $\mathbb{X}$ |
| In person or on the ph                                        | none, v           | via a  | bank   | 1   | 1% |    |   |   |    |   |           |                | 18-24         | 31 | 13 | 7 | 29 | 13 | 10 | 8 | 5 | 15 | 11 |              |
| The insurance came toge<br>insurance prod                     |                   |        |        |     | 5% |    |   |   |    |   |           |                | 25-39         | 33 | 17 | 7 | 35 | 18 | 15 | 8 | 3 | 12 | 4  |              |
| Other distribution channels not m                             |                   | -      |        |     | 3% |    |   |   |    |   |           |                | 40-54         | 27 | 12 | 3 | 34 | 15 | 11 | 5 | 2 | 16 | 2  |              |
| Not-applicable (I did not purchas<br>in the                   |                   |        |        | 1 ( | 9% |    |   |   |    |   |           |                | 55+           | 19 | 6  | 2 | 34 | 14 | 9  | 3 | 2 | 25 | 2  |              |
| Don't know/Prefe                                              |                   | -      | -      |     | 3% |    |   |   |    |   |           |                |               |    |    |   |    |    |    |   |   |    |    |              |
| Occupation (%)                                                |                   |        |        |     |    |    |   |   |    |   |           | - Educatio     | <b>on (%)</b> |    |    |   |    |    |    |   |   |    |    |              |
| Self-employed 3                                               | 3 1               | .4     | 6      | 36  | 21 | 12 | 9 | 4 | 10 | 2 | · · · · · |                | Low           | 22 | 11 | 4 | 33 | 12 | 12 | 4 | 2 | 20 | 4  |              |
| Employee (white-collar) 3                                     |                   |        | 6      | 35  | 18 | 14 | 7 | 3 |    | 3 |           |                | Medium        |    | 10 | 3 | 34 | 15 | 9  | 5 | 3 | 20 | 4  |              |
| Manual worker 2                                               | 6 1               | .2     | 5      | 35  | 13 | 12 | 4 | 2 | 16 | 5 |           |                | High          | 32 | 13 | 5 | 34 | 18 | 13 | 6 | 3 | 16 | 2  | -            |
| Retired 1                                                     | 6                 | 6      | 1      | 33  | 15 | 9  | 3 | 2 | 27 | 2 |           |                |               |    |    |   |    |    |    |   |   |    |    |              |
| Other not working 2                                           | .3                | 8      | 2      | 32  | 9  | 8  | 4 | 3 | 24 | 5 |           |                |               |    |    |   |    |    |    |   |   |    |    |              |

9 Flash Eurobarometer - Consumer trends in insurance and pension services / Fieldwork: 19/7-27/7/2023 / (%) Base: n=26 168 – All respondents

**Respondents who self-identify** 