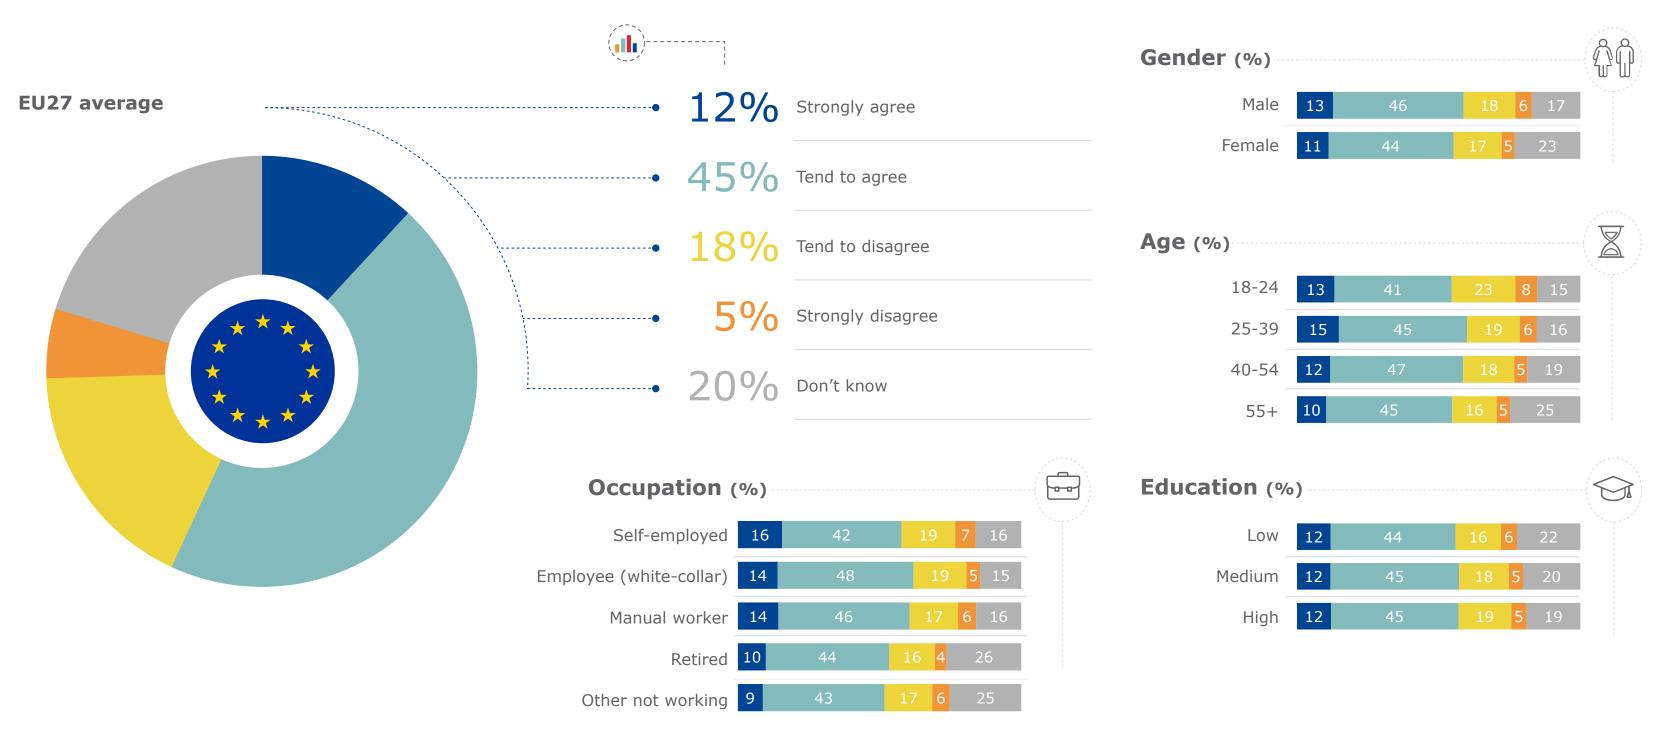

Most-frequently mentioned response

**Q1** 

**Q2** 

6 Flash Eurobarometer - Consumer trends in insurance and pension services / Fieldwork: 19/7-27/7/2023 / (%) Base: n=26 168 – All respondents

| <br> |    |    |    |   |    |   |    | 1<br>J<br>1<br> | ŶŶ |
|------|----|----|----|---|----|---|----|-----------------|----|
| 64   | 64 | 21 | 23 | 5 | 12 | 8 | 8  | 2               |    |
| 57   | 65 | 18 | 20 | 3 | 9  | 8 | 10 | 3               |    |