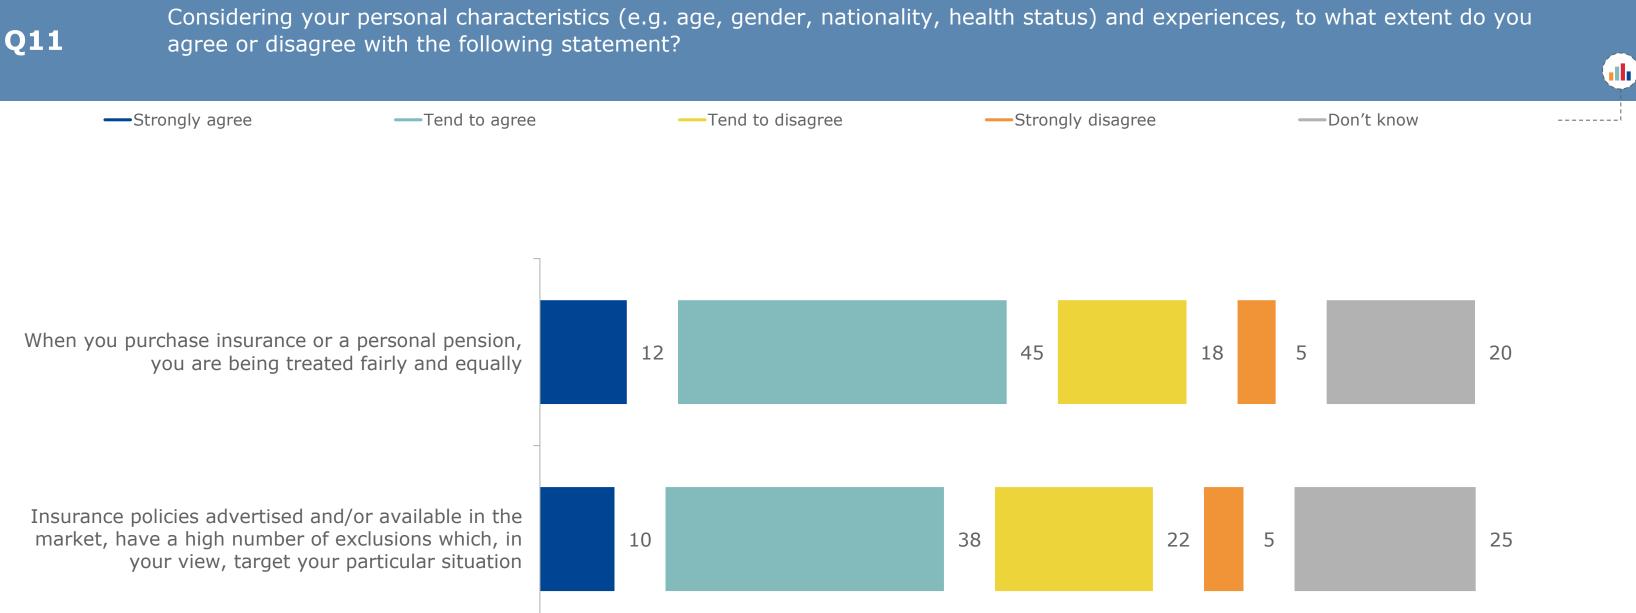

**Q4** 

<sup>12</sup> Flash Eurobarometer - Consumer trends in insurance and pension services / Fieldwork: 19/7-27/7/2023 / (%) Base: n=26 168 - All respondents

Imagine the property where you live is damaged in a natural disaster (e.g. a storm, flood, earthquake, wildfire). Which of the following would best apply to your situation?

Imagine the property where you live is damaged in a natural disaster (e.g. a storm, flood, earthquake, wildfire). Which of the following would best apply to your situation?

- —Your insurance would cover all/most of the repair costs
- —Your insurance would cover some of the repair costs