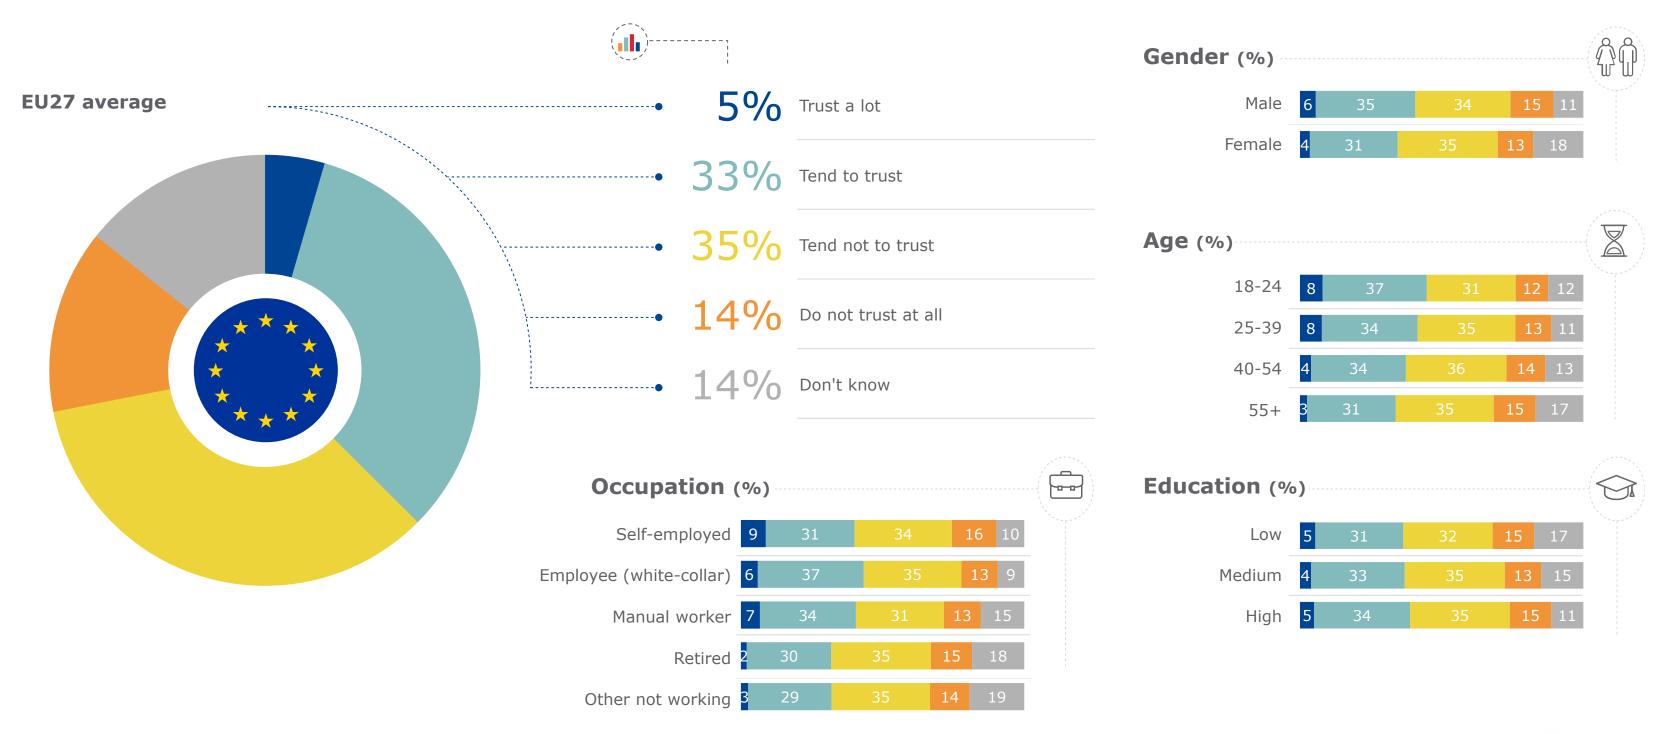

## Which of the following financial products do you own? [MULTIPLE ANSWERS]

<sup>3</sup> Flash Eurobarometer - Consumer trends in insurance and pension services / Fieldwork: 19/7-27/7/2023 / (%) Base: n=26 168 – All respondents

**Q1** 

|    |    |    |    |    |    |   | ŶŶ |
|----|----|----|----|----|----|---|----|
| 25 | 29 | 26 | 23 | 46 | 21 | 4 |    |
| 17 | 24 | 20 | 16 | 36 | 29 | 6 |    |

| 19 | 19 | 12 | 10 | 36 | 29 | 10 |  |
|----|----|----|----|----|----|----|--|
| 29 | 32 | 25 | 22 | 40 | 24 | 5  |  |
| 23 | 31 | 24 | 23 | 40 | 24 | 5  |  |
| 15 | 22 | 23 | 18 | 43 | 26 | 4  |  |