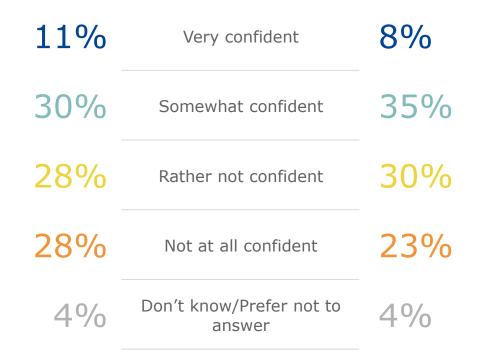

Most-frequently mentioned response

**Q1** 

**Q2** 

6 Flash Eurobarometer - Consumer trends in insurance and pension services / Fieldwork: 19/7-27/7/2023 / (%) Base: n=26 168 – All respondents

| <br> |    |    |    |   |    |   |    | 1<br>J<br>1<br> | ŶŶ |
|------|----|----|----|---|----|---|----|-----------------|----|
| 64   | 64 | 21 | 23 | 5 | 12 | 8 | 8  | 2               |    |
| 57   | 65 | 18 | 20 | 3 | 9  | 8 | 10 | 3               |    |

|    |    |    |    |   |    |   |    | 1 | A |
|----|----|----|----|---|----|---|----|---|---|
| 41 | 36 | 10 | 24 | 6 | 17 | 4 | 14 | 5 |   |
| 57 | 57 | 17 | 25 | 8 | 16 | 6 | 8  | 3 |   |
| 63 | 67 | 19 | 19 | 4 | 10 | 8 | 9  | 2 |   |
| 64 | 74 | 23 | 19 | 2 | 6  | 9 | 8  | 1 |   |