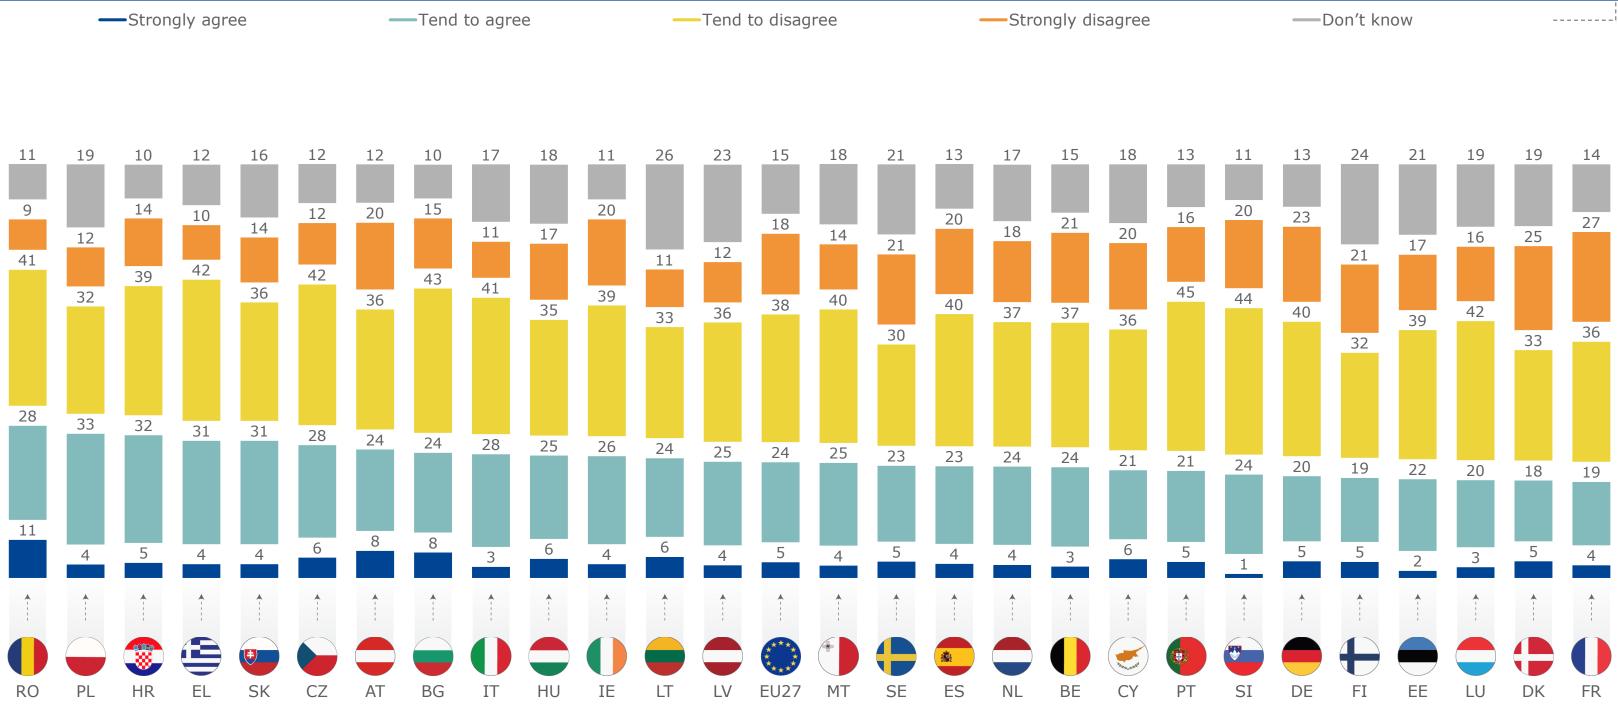

**Q4** 

<sup>12</sup> Flash Eurobarometer - Consumer trends in insurance and pension services / Fieldwork: 19/7-27/7/2023 / (%) Base: n=26 168 - All respondents

Imagine the property where you live is damaged in a natural disaster (e.g. a storm, flood, earthquake, wildfire). Which of the following would best apply to your situation?

Imagine the property where you live is damaged in a natural disaster (e.g. a storm, flood, earthquake, wildfire). Which of the following would best apply to your situation?

- —Your insurance would cover all/most of the repair costs
- —Your insurance would cover some of the repair costs