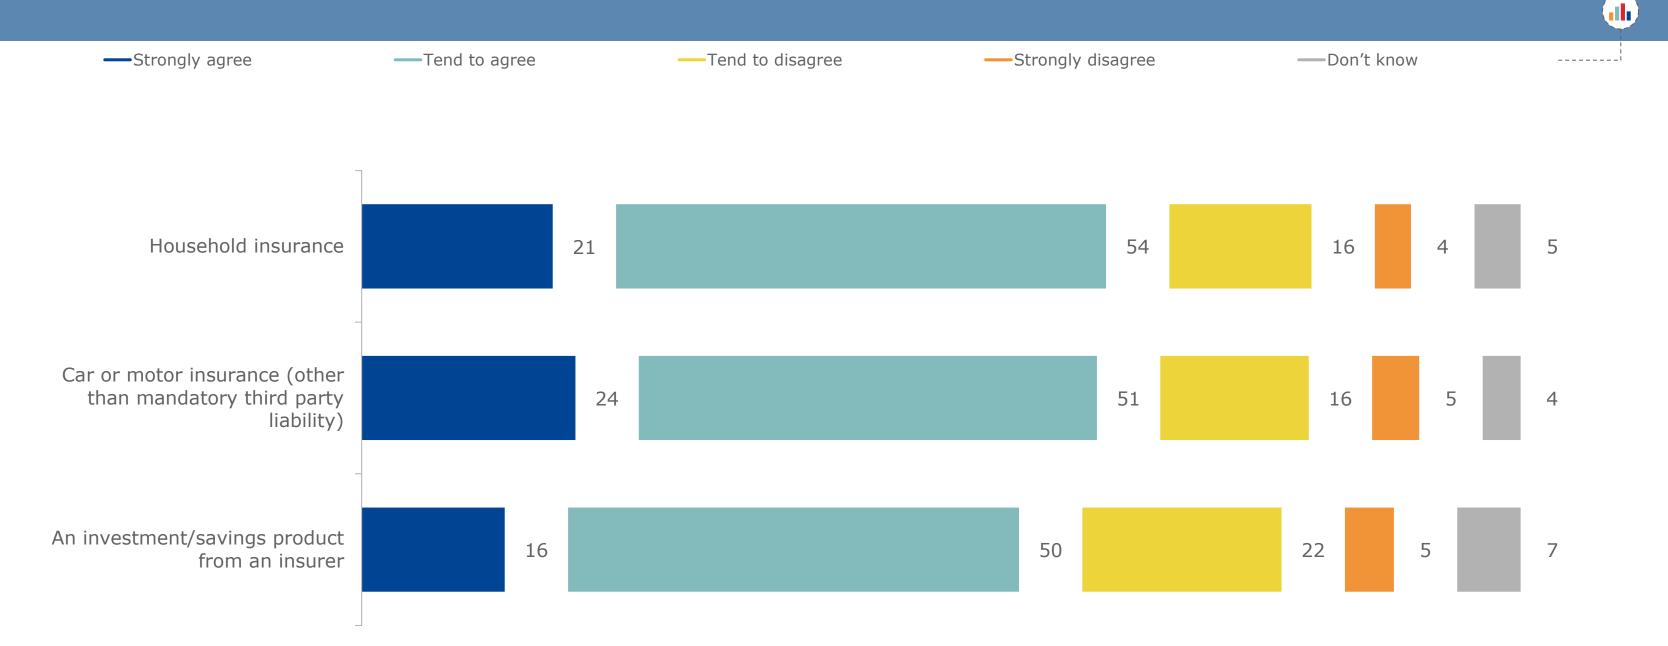

## Which of the following financial products do you own? [MULTIPLE ANSWERS]

<sup>3</sup> Flash Eurobarometer - Consumer trends in insurance and pension services / Fieldwork: 19/7-27/7/2023 / (%) Base: n=26 168 – All respondents

**Q1** 

|    |    |    |    |    |    |   | ŶŶ |
|----|----|----|----|----|----|---|----|
| 25 | 29 | 26 | 23 | 46 | 21 | 4 |    |
| 17 | 24 | 20 | 16 | 36 | 29 | 6 |    |

| 19 | 19 | 12 | 10 | 36 | 29 | 10 |  |
|----|----|----|----|----|----|----|--|
| 29 | 32 | 25 | 22 | 40 | 24 | 5  |  |
| 23 | 31 | 24 | 23 | 40 | 24 | 5  |  |
| 15 | 22 | 23 | 18 | 43 | 26 | 4  |  |