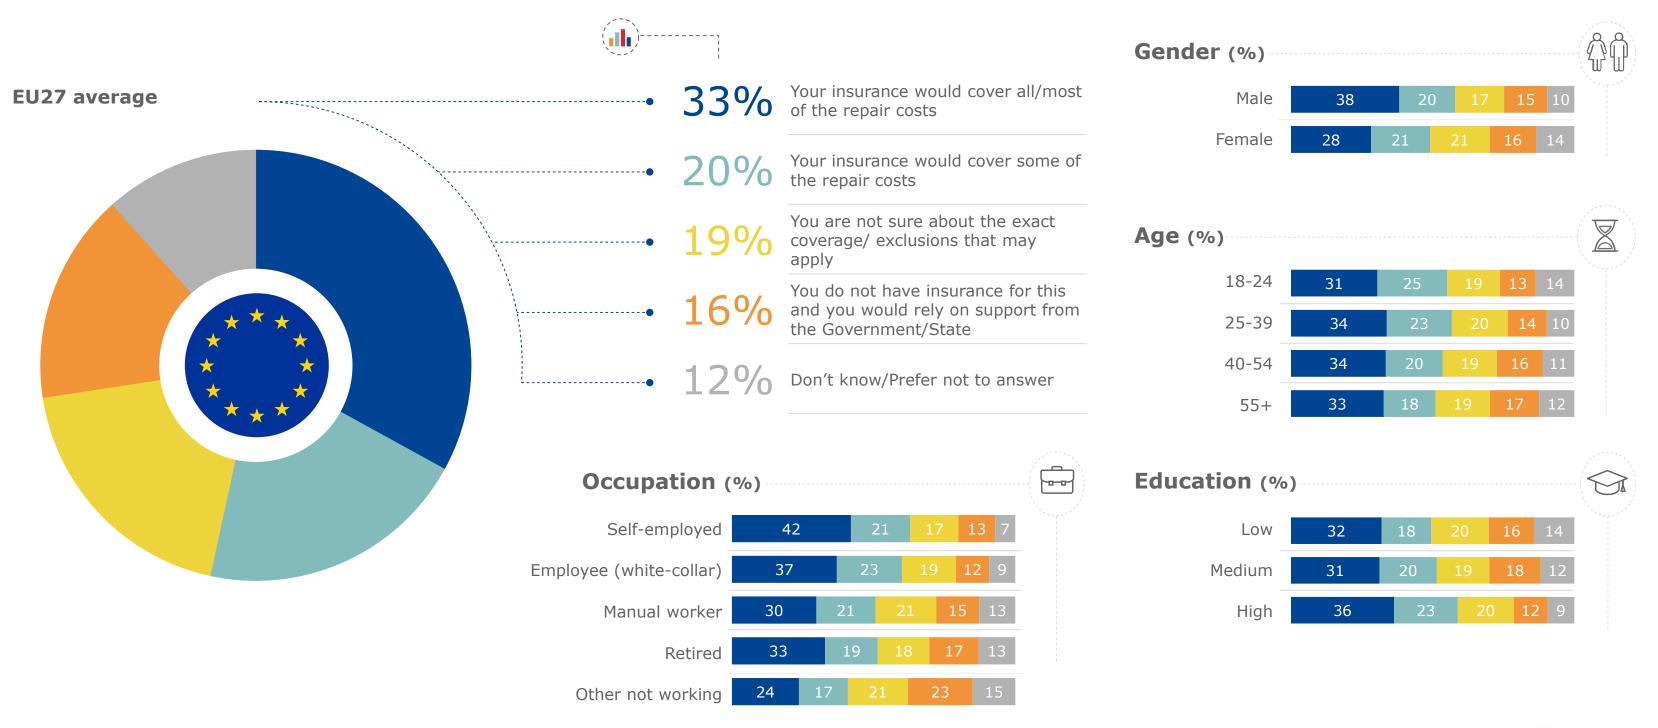

**Q4** 

<sup>12</sup> Flash Eurobarometer - Consumer trends in insurance and pension services / Fieldwork: 19/7-27/7/2023 / (%) Base: n=26 168 - All respondents

Imagine the property where you live is damaged in a natural disaster (e.g. a storm, flood, earthquake, wildfire). Which of the following would best apply to your situation?

Imagine the property where you live is damaged in a natural disaster (e.g. a storm, flood, earthquake, wildfire). Which of the following would best apply to your situation?

- —Your insurance would cover all/most of the repair costs
- —Your insurance would cover some of the repair costs