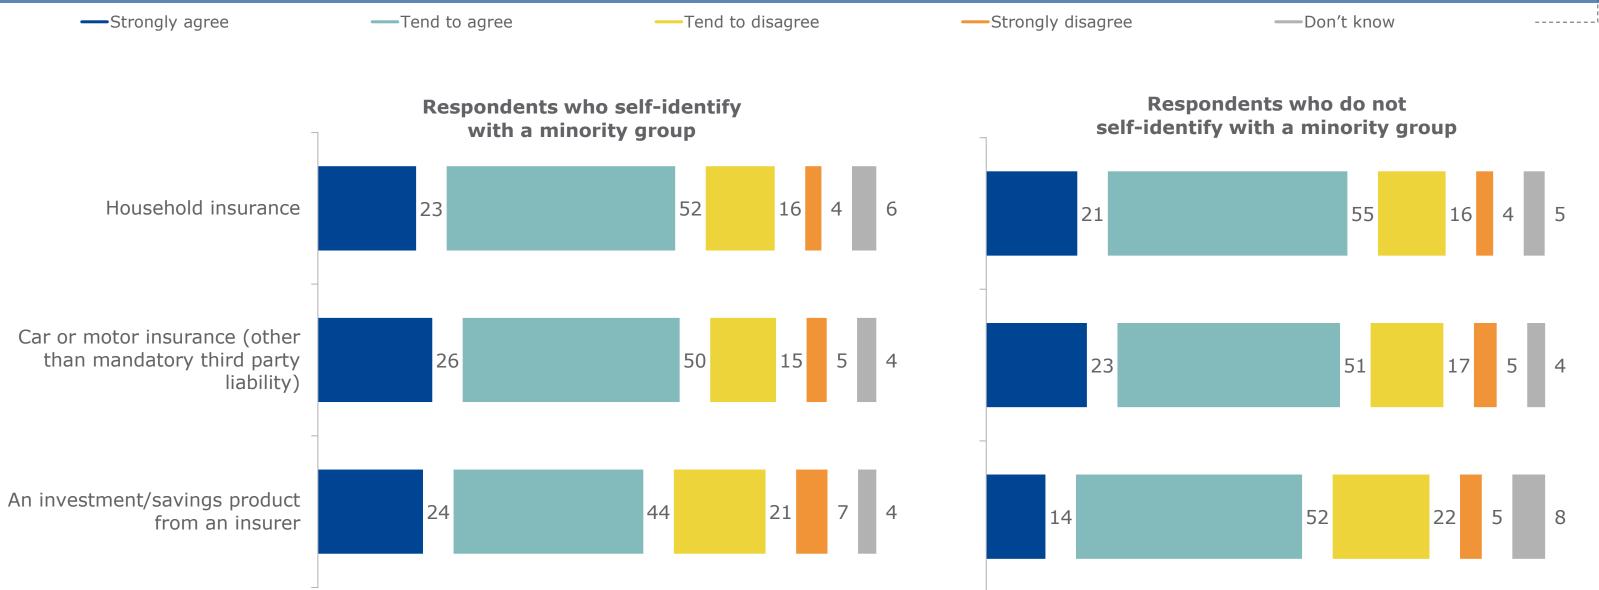

**Q1** 

4

Flash Eurobarometer - Consumer trends in insurance and pension services / Fieldwork: 19/7-27/7/2023

(%) Base: n=4 376- Respondents who self-identify with a minority group / n=18 597- Respondents who do not self-identify with a minority group Note: respondents were asked if they identify with any of the following: Ethnic, religious or other minority; Migrant, refugee, asylum seeker or displaced person; Person with a disability/disabilities; Lesbian, gay, bisexual, transgender or intersex