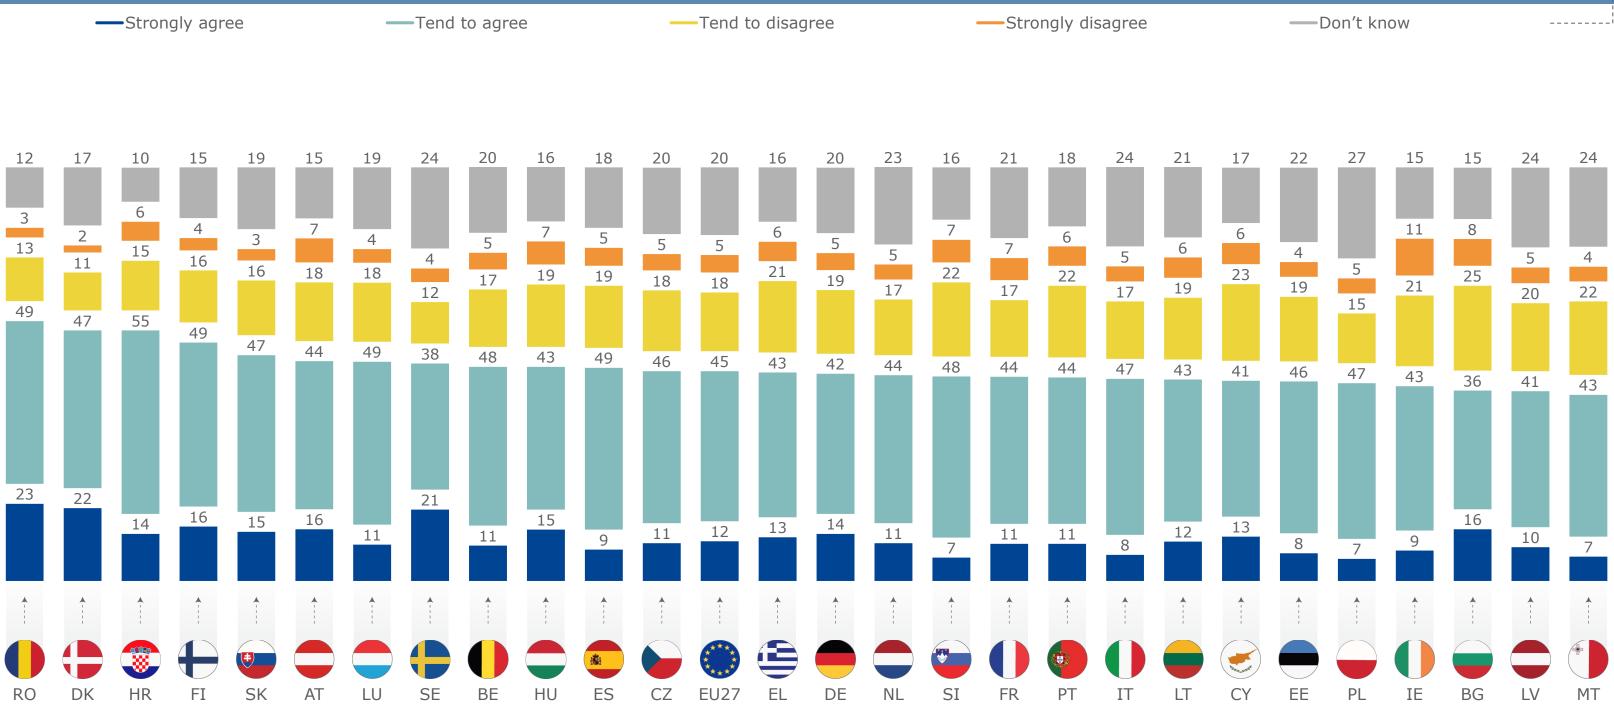

## Which of the following financial products do you own? [MULTIPLE ANSWERS]

<sup>3</sup> Flash Eurobarometer - Consumer trends in insurance and pension services / Fieldwork: 19/7-27/7/2023 / (%) Base: n=26 168 – All respondents

**Q1** 

|    |    |    |    |    |    |   | ŶŶ |
|----|----|----|----|----|----|---|----|
| 25 | 29 | 26 | 23 | 46 | 21 | 4 |    |
| 17 | 24 | 20 | 16 | 36 | 29 | 6 |    |

| 19 | 19 | 12 | 10 | 36 | 29 | 10 |  |
|----|----|----|----|----|----|----|--|
| 29 | 32 | 25 | 22 | 40 | 24 | 5  |  |
| 23 | 31 | 24 | 23 | 40 | 24 | 5  |  |
| 15 | 22 | 23 | 18 | 43 | 26 | 4  |  |

|                                                        | EU27  | BE        | BG | CZ | DK | DE | EE | IE | EL | ES | FR          | HR | IT | CY | LV | LT | LU | HU | MT | NL | AT | PL                                    | PT          | RO | SI      | SK | FI | SE |
|--------------------------------------------------------|-------|-----------|----|----|----|----|----|----|----|----|-------------|----|----|----|----|----|----|----|----|----|----|---------------------------------------|-------------|----|---------|----|----|----|
|                                                        | ***** |           |    |    |    |    |    |    |    |    |             |    |    |    |    |    |    |    |    |    |    |                                       |             |    |         |    | Ð  |    |
|                                                        |       | • • • • • |    | •  | •  | *  | +  | •  | •  | •  | •<br>•<br>• | •  | •  | •  | +  | +  | •  |    | •  |    | ·  | · · · · · · · · · · · · · · · · · · · | • • • • • • |    | • • • • |    | •  | *  |
| An investment/savings product from<br>an insurer       | 21    | 25        | 18 | 28 | 13 | 20 | 13 | 19 | 20 | 19 | 23          | 21 | 23 | 32 | 10 | 19 | 25 | 18 | 26 | 15 | 26 | 18                                    | 21          | 17 | 24      | 24 | 15 | 22 |
| Any other life insurance product                       | 26    | 22        | 15 | 36 | 19 | 19 | 21 | 33 | 24 | 23 | 34          | 26 | 19 | 25 | 17 | 29 | 25 | 30 | 29 | 19 | 26 | 53                                    | 22          | 28 | 24      | 28 | 19 | 25 |
| An occupational pension (provided by<br>your employer) | 23    | 19        | 25 | 16 | 55 | 28 | 13 | 37 | 20 | 13 | 24          | 22 | 14 | 16 | 42 | 12 | 12 | 12 | 14 | 46 | 21 | 19                                    | 12          | 21 | 26      | 20 | 28 | 67 |
| A personal pension (excluding state pension)           | 19    | 34        | 19 | 32 | 34 | 27 | 30 | 25 | 13 | 12 | 15          | 33 | 14 | 8  | 21 | 30 | 27 | 11 | 17 | 17 | 23 | 14                                    | 6           | 21 | 21      | 20 | 21 | 47 |
| Other savings and/or investment products               | 41    | 47        | 31 | 48 | 45 | 46 | 38 | 46 | 26 | 38 | 46          | 39 | 35 | 13 | 24 | 21 | 43 | 34 | 38 | 52 | 49 | 36                                    | 42          | 27 | 23      | 37 | 44 | 56 |
| None of these                                          | 25    | 23        | 27 | 20 | 14 | 25 | 30 | 20 | 34 | 32 | 21          | 17 | 32 | 33 | 24 | 26 | 20 | 31 | 23 | 18 | 18 | 21                                    | 30          | 31 | 26      | 23 | 21 | 9  |
| Don't know/Prefer not to answer                        | 5     | 5         | 6  | 4  | 6  | 5  | 5  | 3  | 4  | 5  | 5           | 4  | 6  | 7  | 5  | 6  | 4  | 4  | 4  | 6  | 5  | 4                                     | 5           | 3  | 4       | 4  | 6  | 6  |