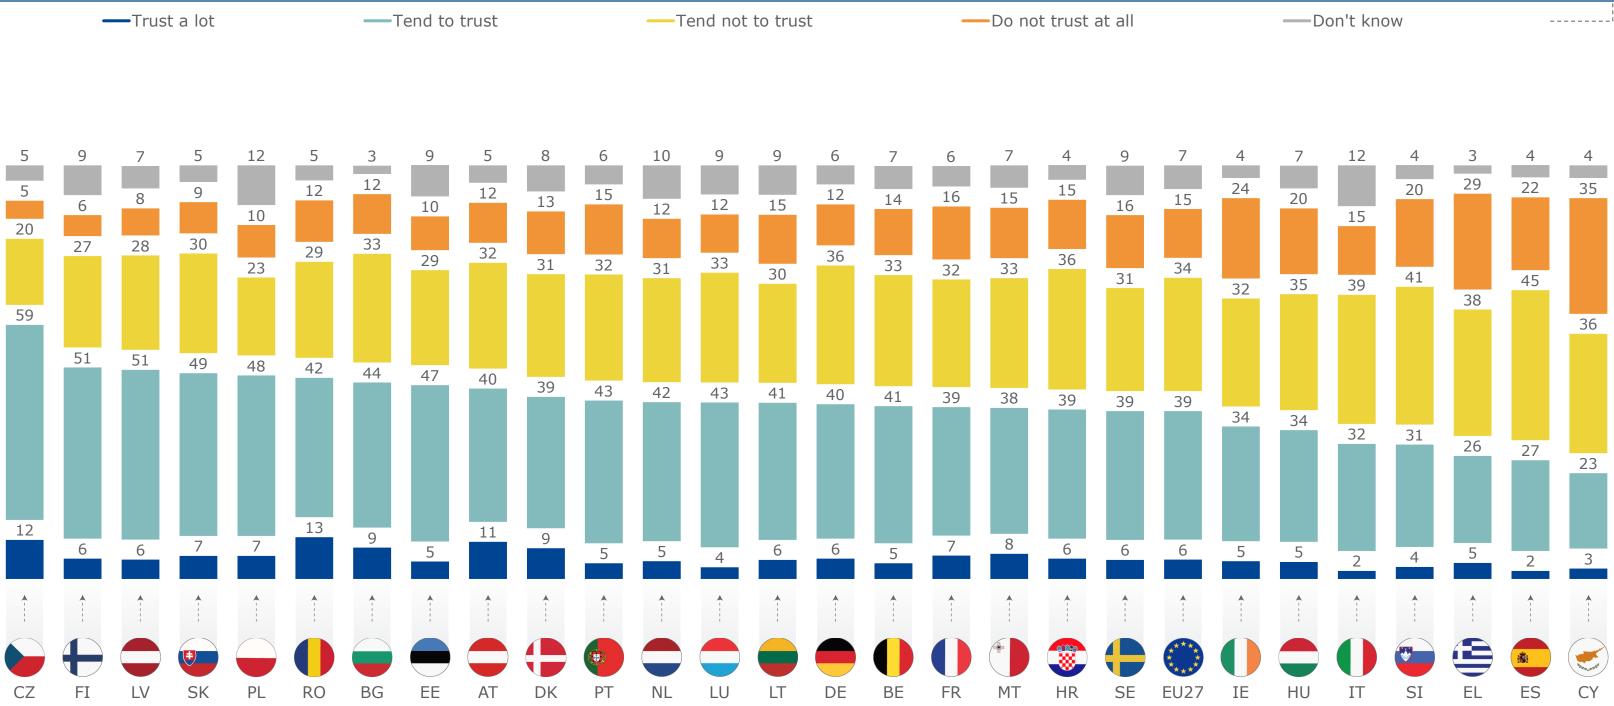

Most-frequently mentioned response

**Q1** 

**Q2** 

6 Flash Eurobarometer - Consumer trends in insurance and pension services / Fieldwork: 19/7-27/7/2023 / (%) Base: n=26 168 – All respondents

| <br> |    |    |    |   |    |   |    | 1<br>J<br>1<br> | ŶŶ |
|------|----|----|----|---|----|---|----|-----------------|----|
| 64   | 64 | 21 | 23 | 5 | 12 | 8 | 8  | 2               |    |
| 57   | 65 | 18 | 20 | 3 | 9  | 8 | 10 | 3               |    |

|    |    |    |    |   |    |   |    | 1 | A |
|----|----|----|----|---|----|---|----|---|---|
| 41 | 36 | 10 | 24 | 6 | 17 | 4 | 14 | 5 |   |
| 57 | 57 | 17 | 25 | 8 | 16 | 6 | 8  | 3 |   |
| 63 | 67 | 19 | 19 | 4 | 10 | 8 | 9  | 2 |   |
| 64 | 74 | 23 | 19 | 2 | 6  | 9 | 8  | 1 |   |

|    |    |    |    |   |    |   |    | ,<br> |  |
|----|----|----|----|---|----|---|----|-------|--|
| 59 | 58 | 15 | 13 | 3 | 8  | 8 | 11 | 3     |  |
| 58 | 63 | 20 | 20 | 3 | 10 | 7 | 10 | 2     |  |
| 65 | 72 | 21 | 28 | 6 | 12 | 8 | 6  | 1     |  |