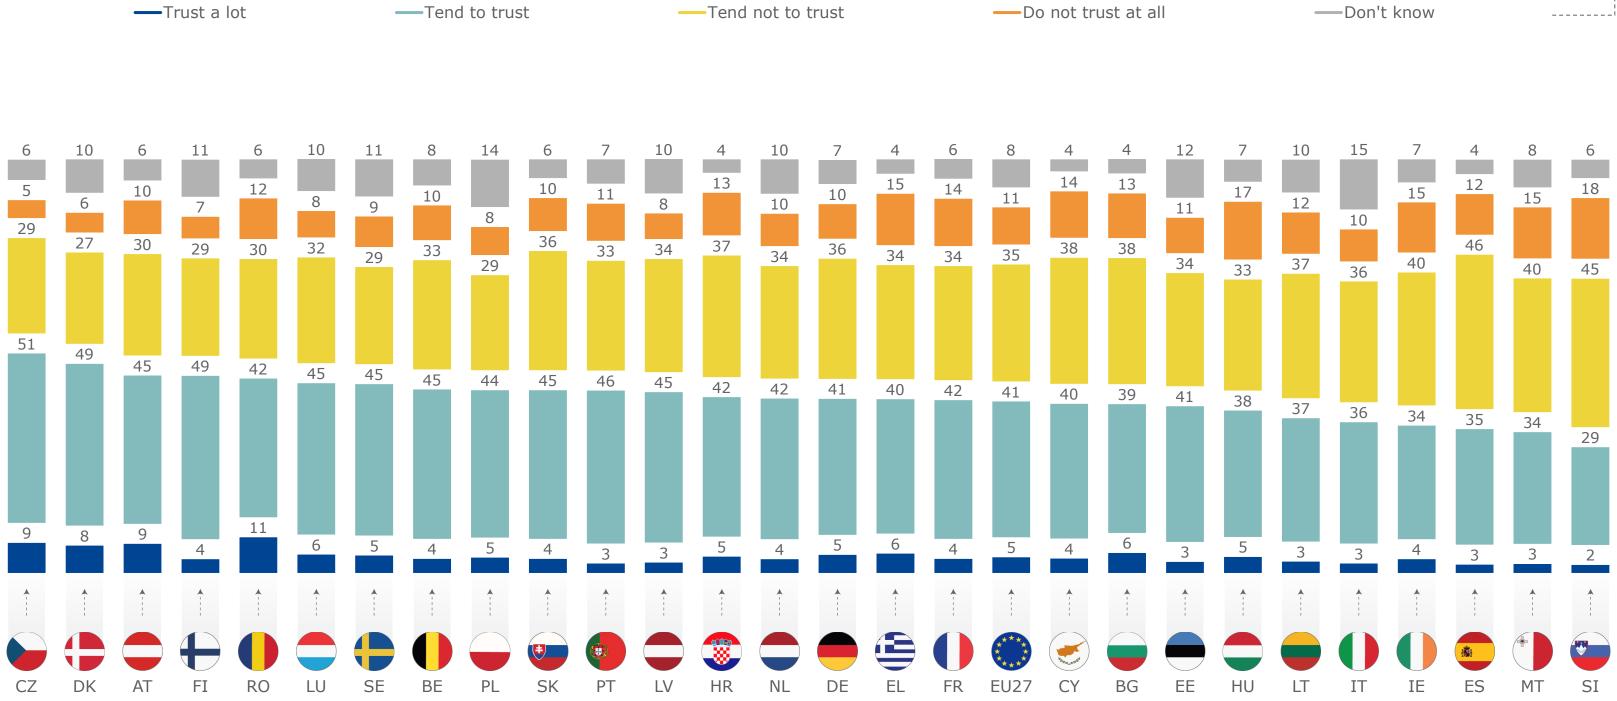

## Which of the following financial products do you own? [MULTIPLE ANSWERS]

<sup>3</sup> Flash Eurobarometer - Consumer trends in insurance and pension services / Fieldwork: 19/7-27/7/2023 / (%) Base: n=26 168 – All respondents

**Q1** 

|    |    |    |    |    |    |   | ŶŶ |
|----|----|----|----|----|----|---|----|
| 25 | 29 | 26 | 23 | 46 | 21 | 4 |    |
| 17 | 24 | 20 | 16 | 36 | 29 | 6 |    |

| 19 | 19 | 12 | 10 | 36 | 29 | 10 |  |
|----|----|----|----|----|----|----|--|
| 29 | 32 | 25 | 22 | 40 | 24 | 5  |  |
| 23 | 31 | 24 | 23 | 40 | 24 | 5  |  |
| 15 | 22 | 23 | 18 | 43 | 26 | 4  |  |