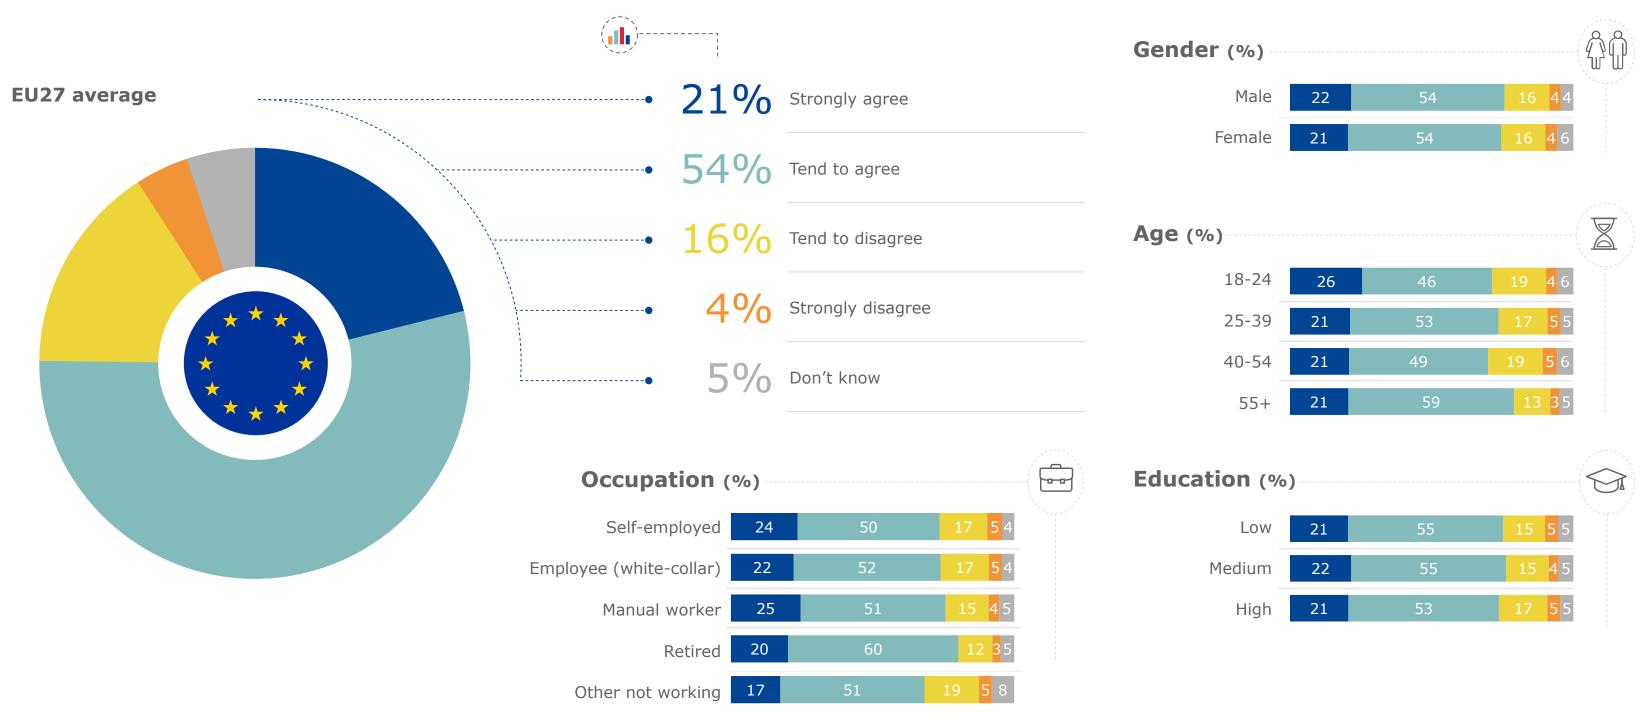

**Q4** 

<sup>12</sup> Flash Eurobarometer - Consumer trends in insurance and pension services / Fieldwork: 19/7-27/7/2023 / (%) Base: n=26 168 - All respondents

Imagine the property where you live is damaged in a natural disaster (e.g. a storm, flood, earthquake, wildfire). Which of the following would best apply to your situation?

Imagine the property where you live is damaged in a natural disaster (e.g. a storm, flood, earthquake, wildfire). Which of the following would best apply to your situation?

- —Your insurance would cover all/most of the repair costs
- —Your insurance would cover some of the repair costs