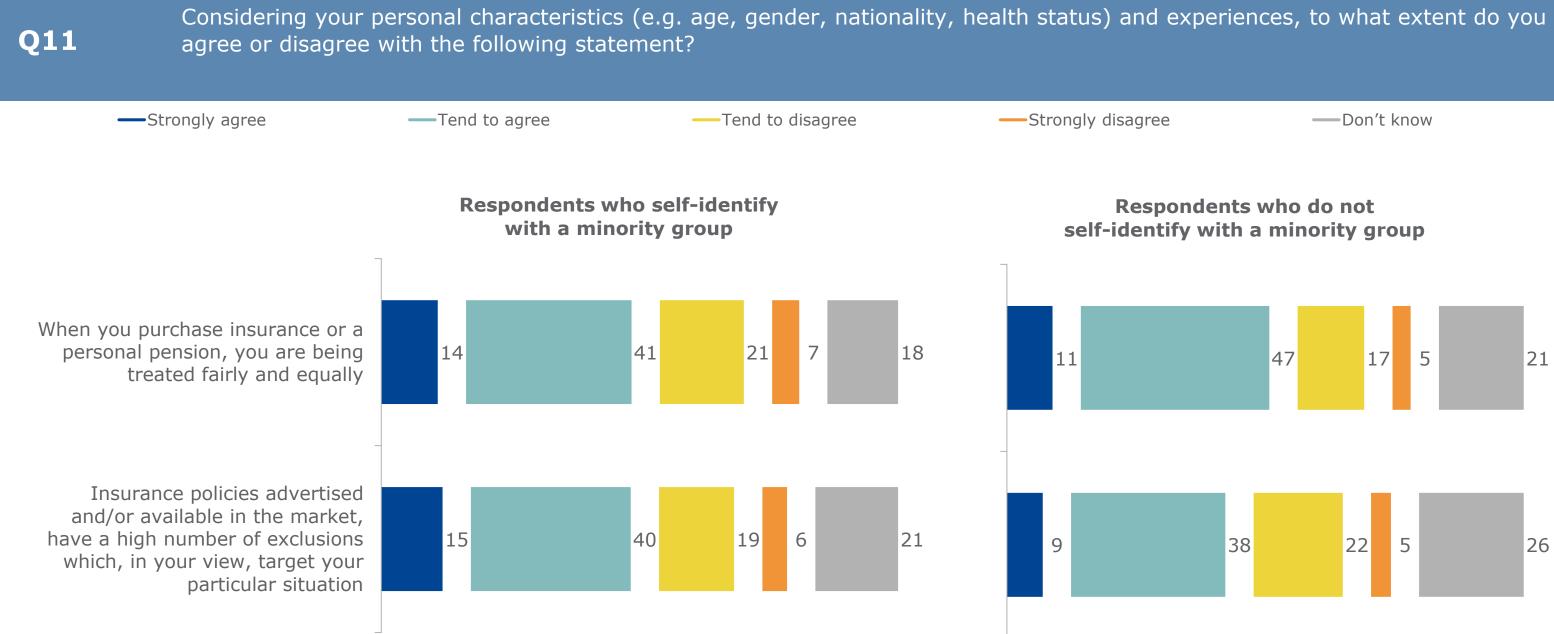

**Q1** 

4

Flash Eurobarometer - Consumer trends in insurance and pension services / Fieldwork: 19/7-27/7/2023

(%) Base: n=4 376- Respondents who self-identify with a minority group / n=18 597- Respondents who do not self-identify with a minority group Note: respondents were asked if they identify with any of the following: Ethnic, religious or other minority; Migrant, refugee, asylum seeker or displaced person; Person with a disability/disabilities; Lesbian, gay, bisexual, transgender or intersex

Flash Eurobarometer - Consumer trends in insurance and pension services / Fieldwork: 19/7-27/7/2023

(%) Base: n=4 376- Respondents who self-identify with a minority group / n=18 597- Respondents who do not self-identify with a minority group Note: respondents were asked if they identify with any of the following: Ethnic, religious or other minority; Migrant, refugee, asylum seeker or displaced person; Person with a disability/disabilities; Lesbian, gay, bisexual, transgender or intersex