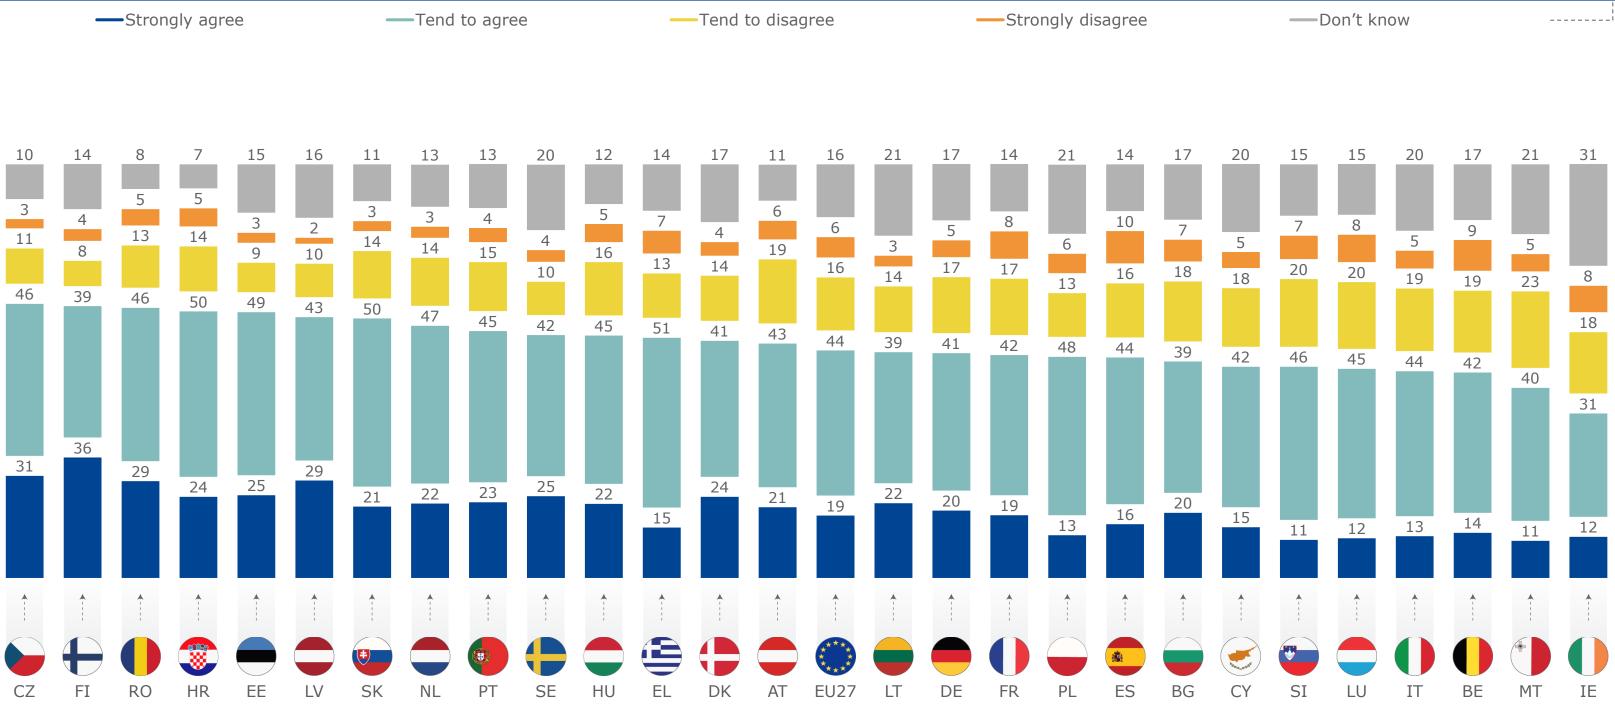

Most-frequently mentioned response

**Q3** 

Imagine the property where you live is damaged in a natural disaster (e.g. a storm, flood, earthquake, wildfire). Which of the following would best apply to your situation?

**Q4** 

<sup>12</sup> Flash Eurobarometer - Consumer trends in insurance and pension services / Fieldwork: 19/7-27/7/2023 / (%) Base: n=26 168 - All respondents

Imagine the property where you live is damaged in a natural disaster (e.g. a storm, flood, earthquake, wildfire). Which of the following would best apply to your situation?

Imagine the property where you live is damaged in a natural disaster (e.g. a storm, flood, earthquake, wildfire). Which of the following would best apply to your situation?

- —Your insurance would cover all/most of the repair costs
- —Your insurance would cover some of the repair costs