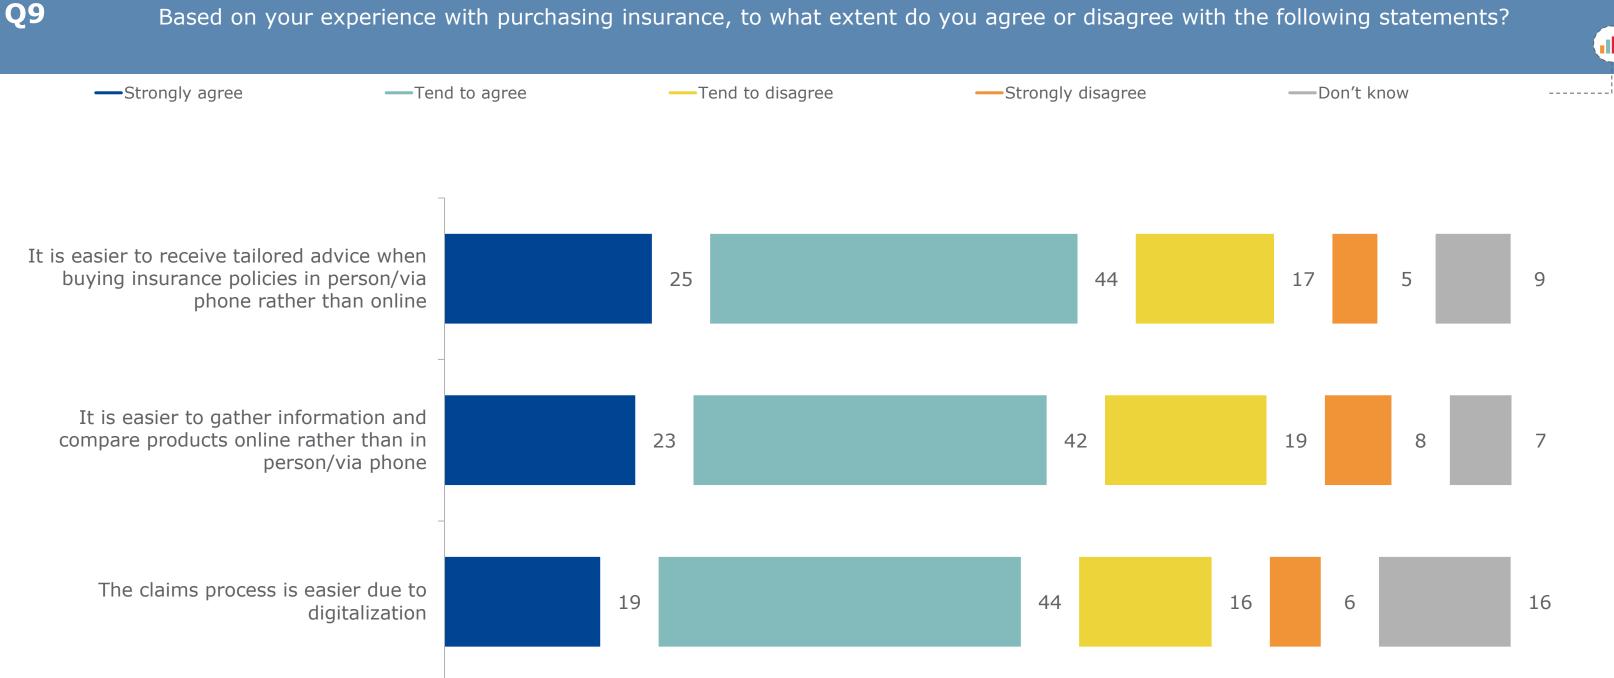

rovider offered you a<br>lower price after you communicated<br>your intention to cancel your contract          | 12   | 7  | 9  | 15 | 9  | 11 | 8  | 35 | 12 | 19 | 8  | 13 | 12 | 5  | 12 | 12 | 4  | 11 | 6  | 8  | 9  | 21 | 17 | 7  | 10 | 13 | 9  | 8  |
| None of these                                                                                                                | 43   | 50 | 30 | 38 | 67 | 55 | 42 | 23 | 38 | 33 | 42 | 30 | 40 | 48 | 29 | 21 | 57 | 27 | 39 | 64 | 57 | 24 | 40 | 24 | 36 | 38 | 62 | 63 |
| Don't know/Prefer not to answer                                                                                              | 4    | 6  | 6  | 3  | 6  | 4  | 7  | 1  | 2  | 3  | 5  | 3  | 6  | 5  | 5  | 6  | 7  | 4  | 7  | 6  | 4  | 8  | 2  | 3  | 4  | 4  | 4  | 7  |







(**. 11.**)



Flash Eurobarometer - Consumer trends in insurance and pension services / Fieldwork: 19/7-27/7/2023 (%) Base: n=4 376- Respondents who self-identify with a minority group / n=18 597- Respondents who do not self-identify with a minority group *Note: respondents were asked if they identify with any of the following: Ethnic, religious or other minority; Migrant, refugee, asylum seeker or displaced person;* 47 Person with a disability/disabilities; Lesbian, gay, bisexual, transgender or intersex

**Q9** 

Based on your experience with purchasing insurance, to what extent do you agree or disagree with the following statements?



**Q9\_1** Based on your experience with purchasing insurance, to what extent do you agree or disagree with the following statements? The claims proc