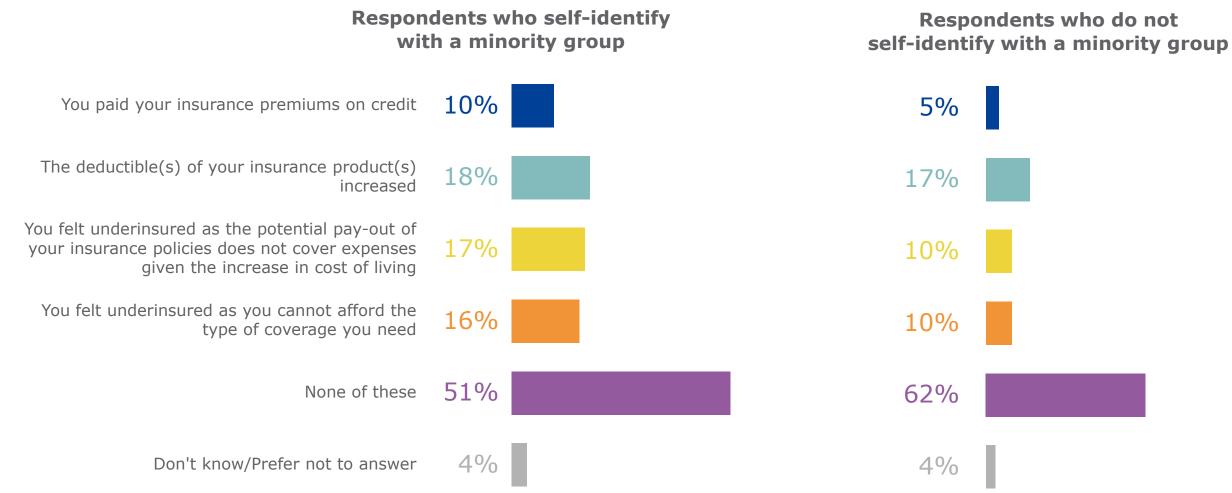

**Q5** 

For each of these savings and insurance products, did you make any of the following decisions over the past two years? An investment/savings product from an insurer [MULTIPLE ANSWERS]

17 Flash Eurobarometer - Consumer trends in insurance and pension services / Fieldwork: 19/7-27/7/2023 / (%) Base: n=26 168 – All respondents

|   | 9  | 5 | 4 | 5 | 4 | 58 | 5 |  |
|---|----|---|---|---|---|----|---|--|
| - | 9  | 5 | 4 | 4 | 3 | 61 | 5 |  |
|   | 10 | 6 | 4 | 4 | 3 | 62 | 4 |  |

For each of these savings and insurance products, did you make any of the following decisions over the past two years? An investment/savings product from an insurer [MULTIPLE ANSWERS]

|                                                                                                                              | EU27          | BE | BG | CZ | DK | DE | EE | IE | EL | ES | FR           | HR | IT | CY | LV | LT | LU | HU | MT | NL | AT | PL | PT | RO | SI | SK | FI | SE          |
|------------------------------------------------------------------------------------------------------------------------------|---------------|----|----|----|----|----|----|----|----|----|--------------|----|----|----|----|----|----|----|----|----|----|----|----|----|----|----|----|-------------|
|                                                                                                                              | ****<br>* * * |    |    |    |    |    |    |    |    | *  | $\mathbf{O}$ |    |    |    |    |    |    |    |    |    |    |    |    |    |    |    | Ð  |             |
|                                                                                                                              | +             |    |    |    |    |    |    |    |    |    |              |    | +  | +  |    |    |    | •  |    |    |    |    | +  | +  |    |    | +  | •<br>•<br>• |
| Did not buy / renew because of the<br>increase in cost of living                                                             | 13            | 12 | 24 | 14 | 6  | 8  | 12 | 12 | 22 | 10 | 15           | 20 | 14 | 21 | 16 | 16 | 11 | 13 | 12 | 7  | 13 | 15 | 15 | 27 | 14 | 17 | 11 | 5           |
| Did not buy /renew because of other reasons                                                                                  | 9             | 8  | 12 | 9  | 7  | 8  | 8  | 6  | 10 | 9  | 10           | 8  | 12 | 7  | 10 | 11 | 10 | 7  | 9  | 8  | 8  | 8  | 11 | 9  | 9  | 11 | 12 | 4           |
| Stopped making regular contributions because of the increase in cost of living                                               | 5             | 4  | 6  | 6  | 2  | 4  | 5  | 9  | 6  | 6  | 4            | 7  | 5  | 5  | 7  | 5  | 3  | 5  | 4  | 3  | 6  | 5  | 7  | 8  | 4  | 5  | 4  | 5           |
| Stopped making regular contributions because of other reasons                                                                | 4             | 2  | 4  | 2  | 3  | 3  | 4  | 3  | 3  | 4  | 4            | 3  | 5  | 1  | 3  | 3  | 3  | 5  | 6  | 4  | 5  | 4  | 5  | 7  | 3  | 4  | 2  | 4           |
| Cancelled the product because of the<br>increase in cost of living                                                           | 4             | 4  | 4  | 5  | 2  | 3  | 2  | 5  | 6  | 4  | 4            | 4  | 4  | 3  | 3  | 6  | 1  | 5  | 2  | 3  | 5  | 6  | 2  | 5  | 4  | 4  | 3  | 3           |
| Cancelled the product because of other reasons                                                                               | 3             | 2  | 2  | 3  | 3  | 1  | 1  | 1  | 3  | 5  | 3            | 2  | 3  | 2  | 2  | 5  | 2  | 3  | 2  | 2  | 3  | 5  | 1  | 2  | 2  | 4  | 2  | 1           |
| None of these                                                                                                                | 61            | 63 | 46 | 61 | 73 | 73 | 67 | 63 | 49 | 60 | 58           | 54 | 56 | 60 | 55 | 53 | 66 | 61 | 65 | 70 | 63 | 57 | 56 | 43 | 60 | 58 | 66 | 75          |
| Don't know/Prefer not to answer                                                                                              | 5             | 6  | 6  | 4  | 7  | 4  | 4  | 5  | 4  | 5  | 5            | 4  | 4  | 5  | 8  | 6  | 5  | 5  | 5  | 5  | 3  | 5  | 4  | 4  | 5  | 3  | 3  | 8           |
| % Insurance not bought/renewed,<br>stopped making contributions or<br>cancelled because of the increase in<br>cost of living | 21            | 20 | 33 | 24 | 10 | 14 | 18 | 23 | 33 | 19 | 22           | 30 | 22 | 28 | 25 | 24 | 15 | 21 | 17 | 12 | 22 | 25 | 24 | 38 | 22 | 24 | 17 | 11          |