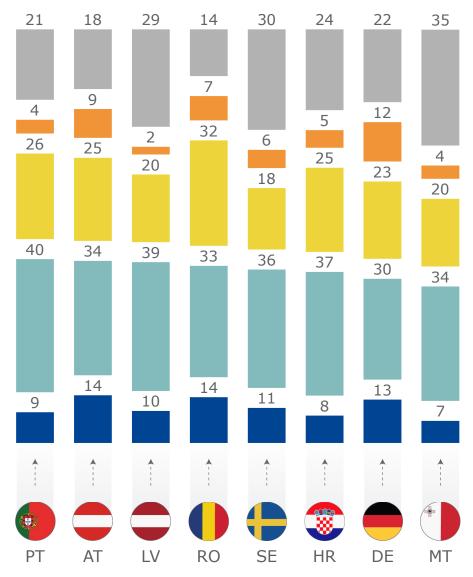

|                                                                                                                              | EU27          | BE | BG | CZ | DK | DE | EE | IE | EL | ES | FR           | HR | IT | CY | LV | LT | LU | HU | MT | NL | AT | PL | PT | RO | SI | SK | FI | SE          |
|------------------------------------------------------------------------------------------------------------------------------|---------------|----|----|----|----|----|----|----|----|----|--------------|----|----|----|----|----|----|----|----|----|----|----|----|----|----|----|----|-------------|
|                                                                                                                              | ****<br>* * * |    |    |    |    |    |    |    |    | *  | $\mathbf{O}$ |    |    |    |    |    |    |    |    |    |    |    |    |    |    |    | Ð  |             |
|                                                                                                                              | +             |    |    |    |    |    |    |    |    |    |              |    | +  | +  |    |    |    | •  |    |    |    |    | +  | +  |    |    | +  | •<br>•<br>• |
| Did not buy / renew because of the<br>increase in cost of living                                                             | 13            | 12 | 24 | 14 | 6  | 8  | 12 | 12 | 22 | 10 | 15           | 20 | 14 | 21 | 16 | 16 | 11 | 13 | 12 | 7  | 13 | 15 | 15 | 27 | 14 | 17 | 11 | 5           |
| Did not buy /renew because of other reasons                                                                                  | 9             | 8  | 12 | 9  | 7  | 8  | 8  | 6  | 10 | 9  | 10           | 8  | 12 | 7  | 10 | 11 | 10 | 7  | 9  | 8  | 8  | 8  | 11 | 9  | 9  | 11 | 12 | 4           |
| Stopped making regular contributions because of the increase in cost of living                                               | 5             | 4  | 6  | 6  | 2  | 4  | 5  | 9  | 6  | 6  | 4            | 7  | 5  | 5  | 7  | 5  | 3  | 5  | 4  | 3  | 6  | 5  | 7  | 8  | 4  | 5  | 4  | 5           |
| Stopped making regular contributions because of other reasons                                                                | 4             | 2  | 4  | 2  | 3  | 3  | 4  | 3  | 3  | 4  | 4            | 3  | 5  | 1  | 3  | 3  | 3  | 5  | 6  | 4  | 5  | 4  | 5  | 7  | 3  | 4  | 2  | 4           |
| Cancelled the product because of the<br>increase in cost of living                                                           | 4             | 4  | 4  | 5  | 2  | 3  | 2  | 5  | 6  | 4  | 4            | 4  | 4  | 3  | 3  | 6  | 1  | 5  | 2  | 3  | 5  | 6  | 2  | 5  | 4  | 4  | 3  | 3           |
| Cancelled the product because of other reasons                                                                               | 3             | 2  | 2  | 3  | 3  | 1  | 1  | 1  | 3  | 5  | 3            | 2  | 3  | 2  | 2  | 5  | 2  | 3  | 2  | 2  | 3  | 5  | 1  | 2  | 2  | 4  | 2  | 1           |
| None of these                                                                                                                | 61            | 63 | 46 | 61 | 73 | 73 | 67 | 63 | 49 | 60 | 58           | 54 | 56 | 60 | 55 | 53 | 66 | 61 | 65 | 70 | 63 | 57 | 56 | 43 | 60 | 58 | 66 | 75          |
| Don't know/Prefer not to answer                                                                                              | 5             | 6  | 6  | 4  | 7  | 4  | 4  | 5  | 4  | 5  | 5            | 4  | 4  | 5  | 8  | 6  | 5  | 5  | 5  | 5  | 3  | 5  | 4  | 4  | 5  | 3  | 3  | 8           |
| % Insurance not bought/renewed,<br>stopped making contributions or<br>cancelled because of the increase in<br>cost of living | 21            | 20 | 33 | 24 | 10 | 14 | 18 | 23 | 33 | 19 | 22           | 30 | 22 | 28 | 25 | 24 | 15 | 21 | 17 | 12 | 22 | 25 | 24 | 38 | 22 | 24 | 17 | 11          |