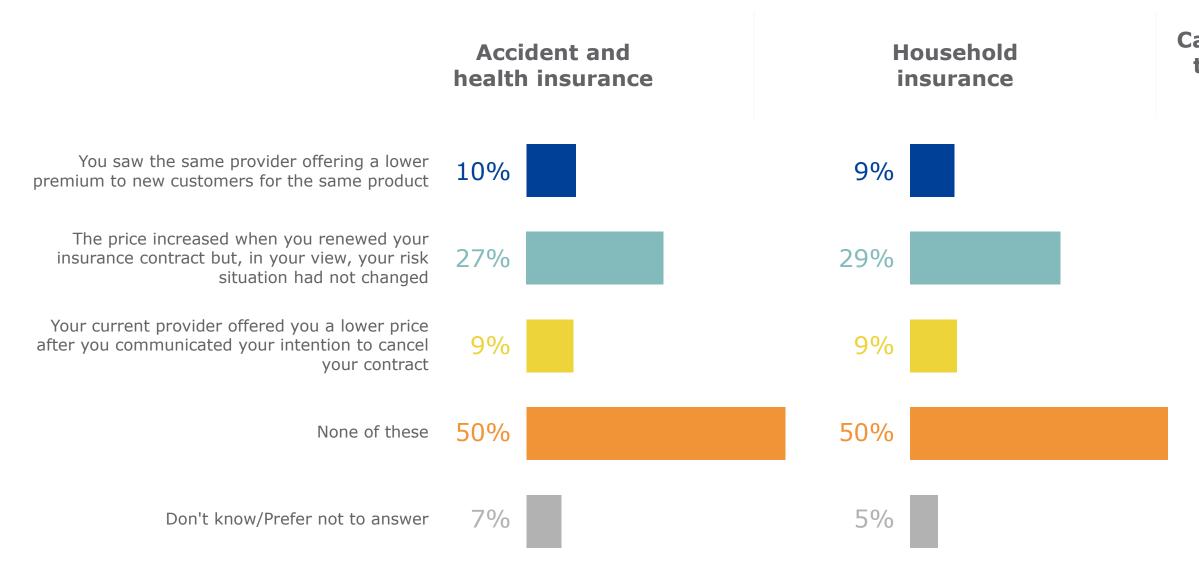

<sup>14</sup> Flash Eurobarometer - Consumer trends in insurance and pension services / Fieldwork: 19/7-27/7/2023 / (%) Base: n=26 168 - All respondents

\_\_\_\_!

**Q5** 

|                                                                                | An<br>investment/savings<br>product from an<br>insurer | A personal pension<br>(excluding state<br>pension) | Accident and health<br>insurance | Ho  |
|--------------------------------------------------------------------------------|--------------------------------------------------------|----------------------------------------------------|----------------------------------|-----|
| Did not buy / renew because of the<br>increase in cost of living               | 13%                                                    | 13%                                                | 12%                              | 9%  |
| Did not buy / renew because of other reasons                                   | 9%                                                     | 10%                                                | 9%                               | 7%  |
| Stopped making regular contributions because of the increase in cost of living | 5%                                                     | 5%                                                 | 4%                               | 4%  |
| Stopped making regular contributions because of other reasons                  | 4%                                                     | 4%                                                 | 4%                               | 3%  |
| Cancelled the product because of the<br>increase in cost of living             | 4%                                                     | 3%                                                 | 4%                               | 3%  |
| Cancelled the product because of other reasons                                 | 3 2/0                                                  | 3%                                                 | 3%                               | 3%  |
| None of these                                                                  | 61%                                                    | 62%                                                | 65%                              | 71% |
| Don't know/Prefer not to answer                                                | 5%                                                     | 5%                                                 | 4%                               | 4%  |