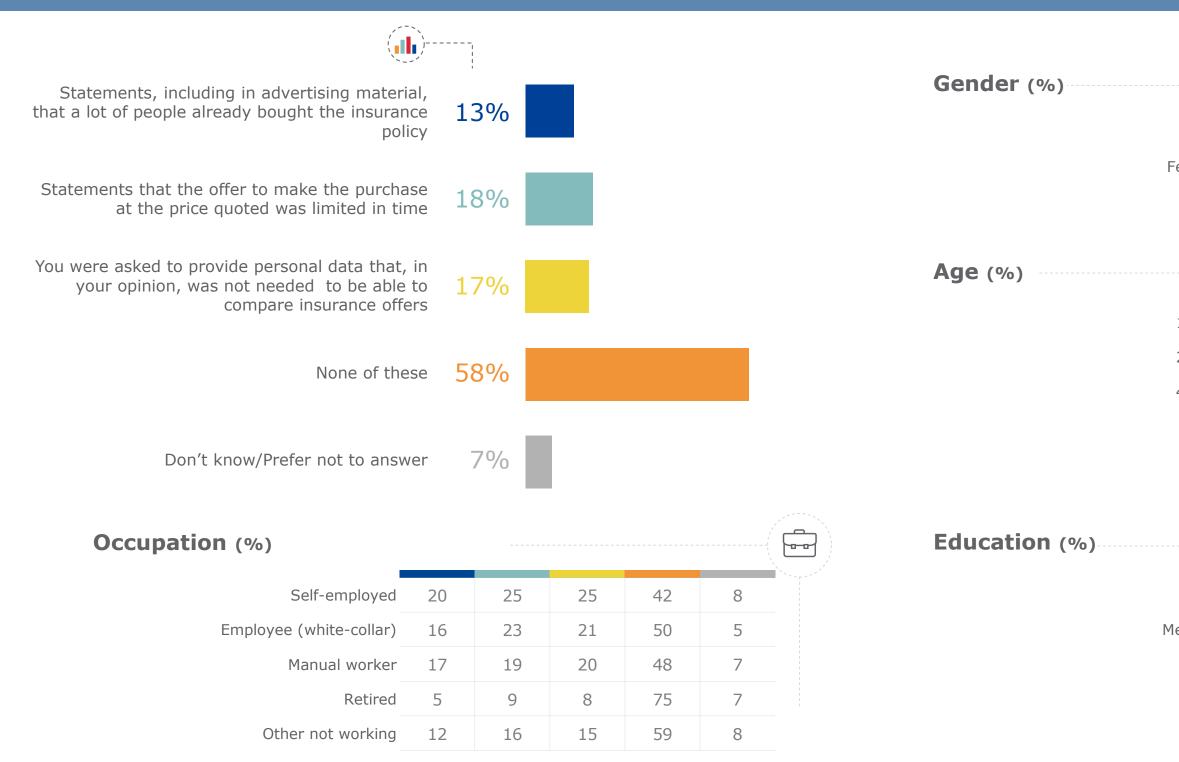

Most-frequently mentioned response

**Q2** 

**Q3** 

| Online, from the insurance pr                                 | ovider            | 's we  | ebsite | 2   | 5% |    |   |   |    |   |           | Gender         | (%)           |    |    |   |    |    |    |   |   |    |    | (ŶŶ          |
|---------------------------------------------------------------|-------------------|--------|--------|-----|----|----|---|---|----|---|-----------|----------------|---------------|----|----|---|----|----|----|---|---|----|----|--------------|
| Online, via a price com                                       | pariso            | on we  | ebsite | 1   | 1% |    |   |   |    |   |           |                | Male          | 29 | 14 | 4 | 33 | 17 | 11 | 6 | 3 | 16 | 3  |              |
| Online, but neither on the insu<br>website nor on a price com |                   |        |        |     | 4% |    |   |   |    |   |           |                | Female        | 22 | 9  | 3 | 35 | 14 | 11 | 4 | 3 | 21 | 4  |              |
| In person or on the phone,                                    |                   | ly fro | om an  | 3,  | 4% |    |   |   |    |   |           |                |               |    |    |   |    |    |    |   |   |    |    |              |
| In person or on the phone, via<br>(oth                        | an int<br>Ier tha |        | -      |     | 5% |    |   |   |    |   |           | <b>Age</b> (%) |               |    |    |   |    |    |    |   |   |    |    | $\mathbb{X}$ |
| In person or on the ph                                        | none, v           | via a  | bank   | 1   | 1% |    |   |   |    |   |           |                | 18-24         | 31 | 13 | 7 | 29 | 13 | 10 | 8 | 5 | 15 | 11 |              |
| The insurance came toge<br>insurance prod                     |                   |        |        |     | 5% |    |   |   |    |   |           |                | 25-39         | 33 | 17 | 7 | 35 | 18 | 15 | 8 | 3 | 12 | 4  |              |
| Other distribution channels not m                             |                   | -      |        |     | 3% |    |   |   |    |   |           |                | 40-54         | 27 | 12 | 3 | 34 | 15 | 11 | 5 | 2 | 16 | 2  |              |
| Not-applicable (I did not purchas<br>in the                   |                   |        |        | 1 ( | 9% |    |   |   |    |   |           |                | 55+           | 19 | 6  | 2 | 34 | 14 | 9  | 3 | 2 | 25 | 2  |              |
| Don't know/Prefe                                              |                   | -      | -      |     | 3% |    |   |   |    |   |           |                |               |    |    |   |    |    |    |   |   |    |    |              |
| Occupation (%)                                                |                   |        |        |     |    |    |   |   |    |   |           | - Educatio     | <b>on (%)</b> |    |    |   |    |    |    |   |   |    |    |              |
| Self-employed 3                                               | 3 1               | .4     | 6      | 36  | 21 | 12 | 9 | 4 | 10 | 2 | · · · · · |                | Low           | 22 | 11 | 4 | 33 | 12 | 12 | 4 | 2 | 20 | 4  |              |
| Employee (white-collar) 3                                     |                   |        | 6      | 35  | 18 | 14 | 7 | 3 |    | 3 |           |                | Medium        |    | 10 | 3 | 34 | 15 | 9  | 5 | 3 | 20 | 4  |              |
| Manual worker 2                                               | 6 1               | .2     | 5      | 35  | 13 | 12 | 4 | 2 | 16 | 5 |           |                | High          | 32 | 13 | 5 | 34 | 18 | 13 | 6 | 3 | 16 | 2  | -            |
| Retired 1                                                     | 6                 | 6      | 1      | 33  | 15 | 9  | 3 | 2 | 27 | 2 |           |                |               |    |    |   |    |    |    |   |   |    |    |              |
| Other not working 2                                           | .3                | 8      | 2      | 32  | 9  | 8  | 4 | 3 | 24 | 5 |           |                |               |    |    |   |    |    |    |   |   |    |    |              |