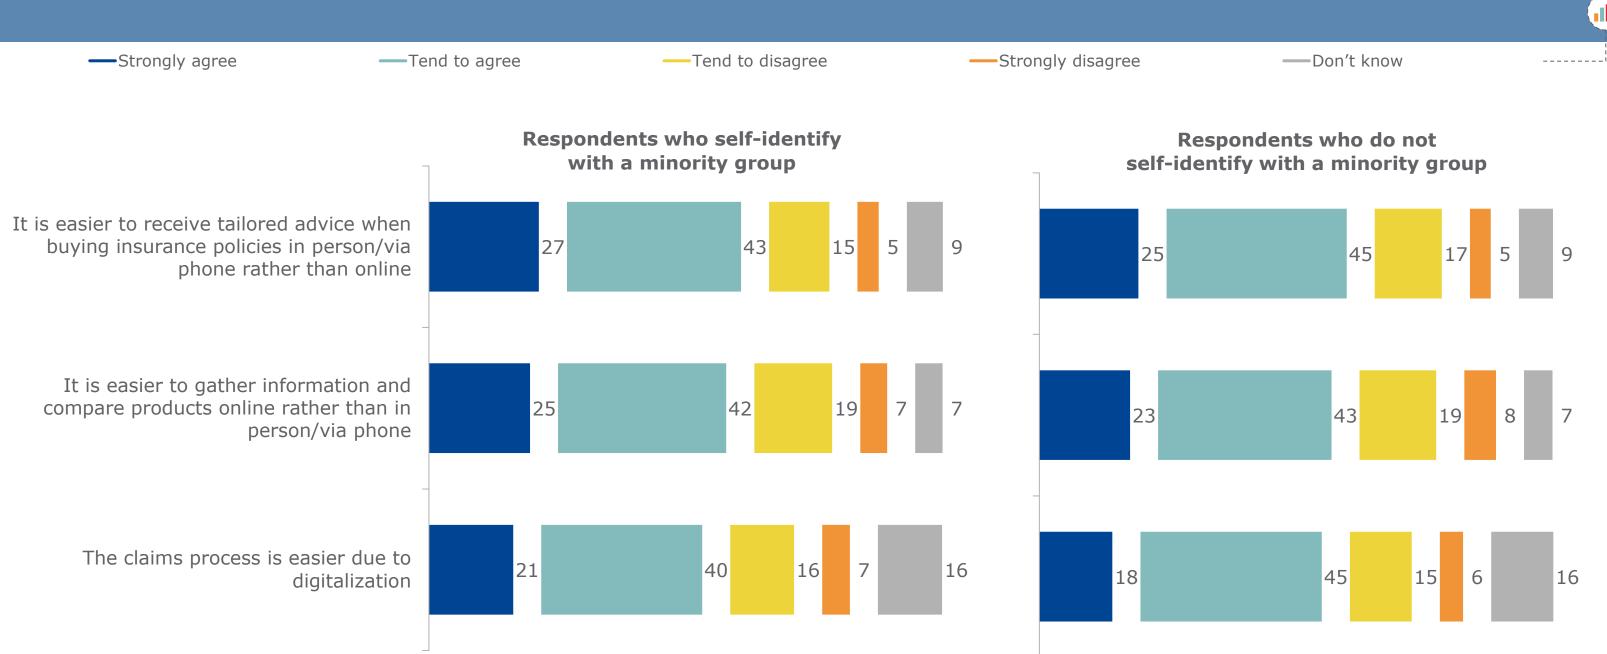

ou a<br>lower price after you communicated<br>your intention to cancel your contract          | 12   | 7  | 9  | 15 | 9  | 11 | 8  | 35 | 12 | 19 | 8  | 13 | 12 | 5  | 12 | 12 | 4  | 11 | 6  | 8  | 9  | 21 | 17 | 7  | 10 | 13 | 9  | 8  |
| None of these                                                                                                                | 43   | 50 | 30 | 38 | 67 | 55 | 42 | 23 | 38 | 33 | 42 | 30 | 40 | 48 | 29 | 21 | 57 | 27 | 39 | 64 | 57 | 24 | 40 | 24 | 36 | 38 | 62 | 63 |
| Don't know/Prefer not to answer                                                                                              | 4    | 6  | 6  | 3  | 6  | 4  | 7  | 1  | 2  | 3  | 5  | 3  | 6  | 5  | 5  | 6  | 7  | 4  | 7  | 6  | 4  | 8  | 2  | 3  | 4  | 4  | 4  | 7  |







(**. 11.**)



Flash Eurobarometer - Consumer trends in insurance and pension services / Fieldwork: 19/7-27/7/2023 (%) Base: n=4 376- Respondents who self-identify with a minority group / n=18 597- Respondents who do not self-identify with a minority group *Note: respondents were asked if they identify with any of the following: Ethnic, religious or other minority; Migrant, refugee, asylum seeker or displaced person;* 47 Person with a disability/disabilities; Lesbian, gay, bisexual, transgender or intersex

**Q9** 

Based on your experience with purchasing insurance, to what extent do you agree or disagree with the following statements?



**Q9\_1** Based on your experience with purchasing insurance, to what extent do you agree or disagree with the following statements? The claims process is easier due