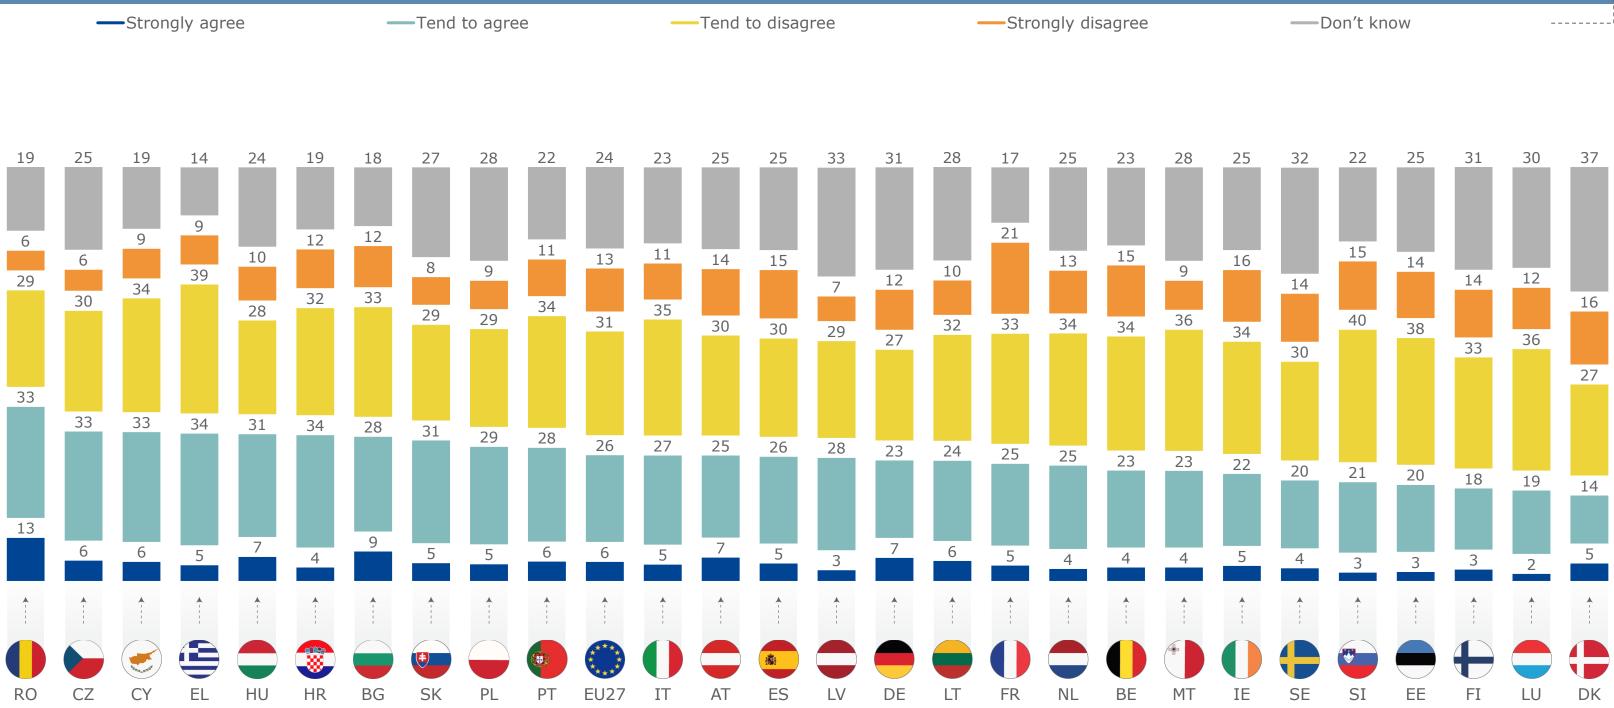

## Which of the following financial products do you own? [MULTIPLE ANSWERS]

<sup>3</sup> Flash Eurobarometer - Consumer trends in insurance and pension services / Fieldwork: 19/7-27/7/2023 / (%) Base: n=26 168 – All respondents

**Q1** 

|    |    |    |    |    |    |   | ŶŶ |
|----|----|----|----|----|----|---|----|
| 25 | 29 | 26 | 23 | 46 | 21 | 4 |    |
| 17 | 24 | 20 | 16 | 36 | 29 | 6 |    |

| 19 | 19 | 12 | 10 | 36 | 29 | 10 |  |
|----|----|----|----|----|----|----|--|
| 29 | 32 | 25 | 22 | 40 | 24 | 5  |  |
| 23 | 31 | 24 | 23 | 40 | 24 | 5  |  |
| 15 | 22 | 23 | 18 | 43 | 26 | 4  |  |