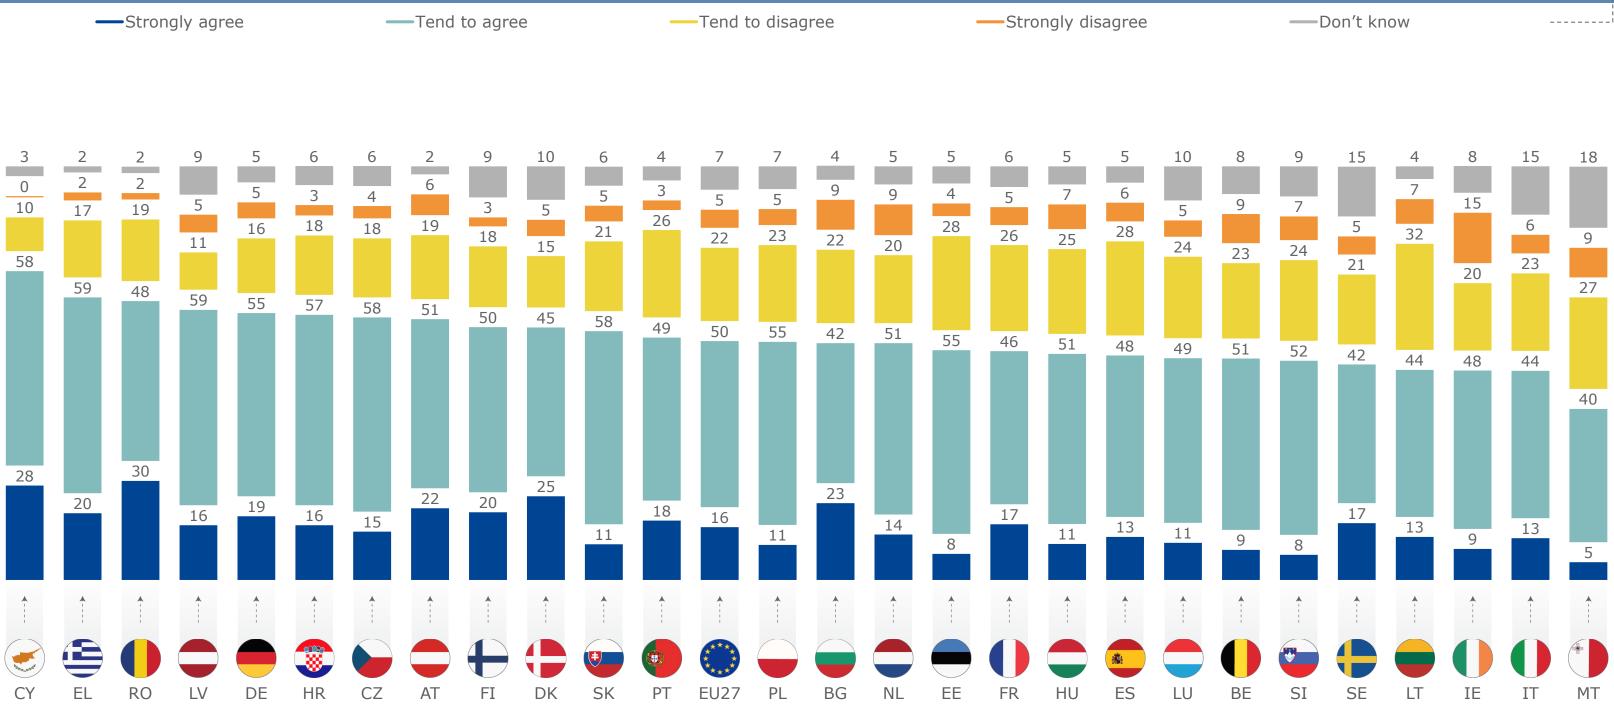

|                                                                                                                              | EU27          | BE | BG | CZ | DK | DE | EE | IE | EL | ES | FR           | HR | IT | CY | LV | LT | LU | HU | MT | NL | AT | PL | PT | RO | SI | SK | FI | SE          |
|------------------------------------------------------------------------------------------------------------------------------|---------------|----|----|----|----|----|----|----|----|----|--------------|----|----|----|----|----|----|----|----|----|----|----|----|----|----|----|----|-------------|
|                                                                                                                              | ****<br>* * * |    |    |    |    |    |    |    |    | *  | $\mathbf{O}$ |    |    |    |    |    |    |    |    |    |    |    |    |    |    |    | Ð  |             |
|                                                                                                                              | +             |    |    |    |    |    |    |    |    |    |              |    | +  | +  |    |    |    | •  |    |    |    |    | +  | +  |    |    | +  | •<br>•<br>• |
| Did not buy / renew because of the<br>increase in cost of living                                                             | 13            | 12 | 24 | 14 | 6  | 8  | 12 | 12 | 22 | 10 | 15           | 20 | 14 | 21 | 16 | 16 | 11 | 13 | 12 | 7  | 13 | 15 | 15 | 27 | 14 | 17 | 11 | 5           |
| Did not buy /renew because of other reasons                                                                                  | 9             | 8  | 12 | 9  | 7  | 8  | 8  | 6  | 10 | 9  | 10           | 8  | 12 | 7  | 10 | 11 | 10 | 7  | 9  | 8  | 8  | 8  | 11 | 9  | 9  | 11 | 12 | 4           |
| Stopped making regular contributions because of the increase in cost of living                                               | 5             | 4  | 6  | 6  | 2  | 4  | 5  | 9  | 6  | 6  | 4            | 7  | 5  | 5  | 7  | 5  | 3  | 5  | 4  | 3  | 6  | 5  | 7  | 8  | 4  | 5  | 4  | 5           |
| Stopped making regular contributions because of other reasons                                                                | 4             | 2  | 4  | 2  | 3  | 3  | 4  | 3  | 3  | 4  | 4            | 3  | 5  | 1  | 3  | 3  | 3  | 5  | 6  | 4  | 5  | 4  | 5  | 7  | 3  | 4  | 2  | 4           |
| Cancelled the product because of the<br>increase in cost of living                                                           | 4             | 4  | 4  | 5  | 2  | 3  | 2  | 5  | 6  | 4  | 4            | 4  | 4  | 3  | 3  | 6  | 1  | 5  | 2  | 3  | 5  | 6  | 2  | 5  | 4  | 4  | 3  | 3           |
| Cancelled the product because of other reasons                                                                               | 3             | 2  | 2  | 3  | 3  | 1  | 1  | 1  | 3  | 5  | 3            | 2  | 3  | 2  | 2  | 5  | 2  | 3  | 2  | 2  | 3  | 5  | 1  | 2  | 2  | 4  | 2  | 1           |
| None of these                                                                                                                | 61            | 63 | 46 | 61 | 73 | 73 | 67 | 63 | 49 | 60 | 58           | 54 | 56 | 60 | 55 | 53 | 66 | 61 | 65 | 70 | 63 | 57 | 56 | 43 | 60 | 58 | 66 | 75          |
| Don't know/Prefer not to answer                                                                                              | 5             | 6  | 6  | 4  | 7  | 4  | 4  | 5  | 4  | 5  | 5            | 4  | 4  | 5  | 8  | 6  | 5  | 5  | 5  | 5  | 3  | 5  | 4  | 4  | 5  | 3  | 3  | 8           |
| % Insurance not bought/renewed,<br>stopped making contributions or<br>cancelled because of the increase in<br>cost of living | 21            | 20 | 33 | 24 | 10 | 14 | 18 | 23 | 33 | 19 | 22           | 30 | 22 | 28 | 25 | 24 | 15 | 21 | 17 | 12 | 22 | 25 | 24 | 38 | 22 | 24 | 17 | 11          |