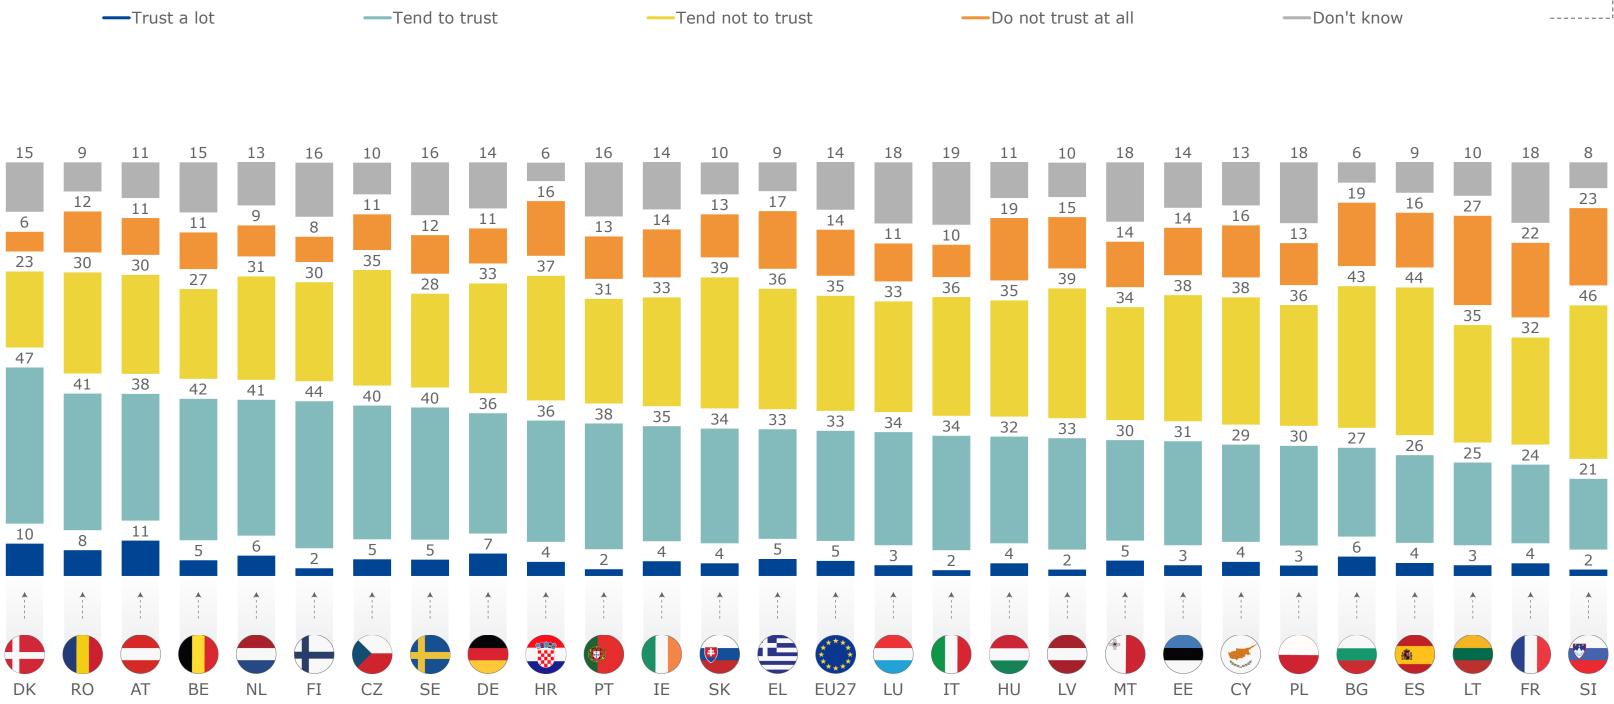

## Which of the following financial products do you own? [MULTIPLE ANSWERS]

<sup>3</sup> Flash Eurobarometer - Consumer trends in insurance and pension services / Fieldwork: 19/7-27/7/2023 / (%) Base: n=26 168 – All respondents

**Q1** 

|    |    |    |    |    |    |   | ŶŶ |
|----|----|----|----|----|----|---|----|
| 25 | 29 | 26 | 23 | 46 | 21 | 4 |    |
| 17 | 24 | 20 | 16 | 36 | 29 | 6 |    |

| 19 | 19 | 12 | 10 | 36 | 29 | 10 |  |
|----|----|----|----|----|----|----|--|
| 29 | 32 | 25 | 22 | 40 | 24 | 5  |  |
| 23 | 31 | 24 | 23 | 40 | 24 | 5  |  |
| 15 | 22 | 23 | 18 | 43 | 26 | 4  |  |