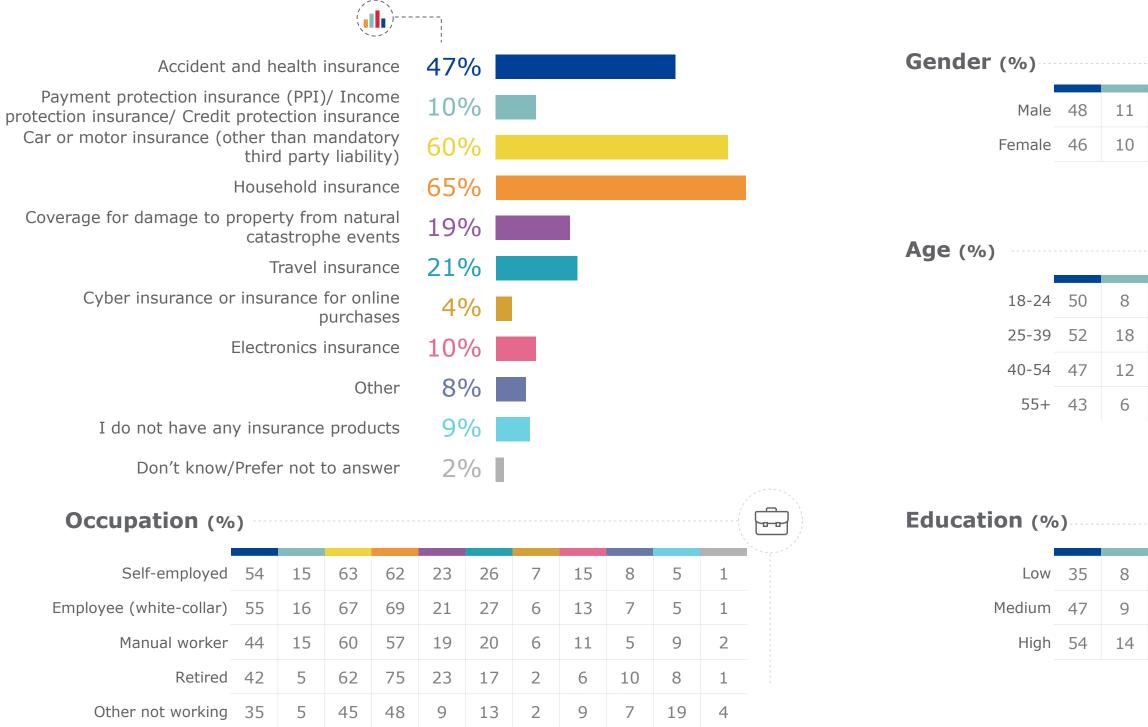

Most-frequently mentioned response

**Q1** 

**Q2** 

6 Flash Eurobarometer - Consumer trends in insurance and pension services / Fieldwork: 19/7-27/7/2023 / (%) Base: n=26 168 – All respondents

| <br> |    |    |    |   |    |   |    | 1<br>J<br>1<br> | ŶŶ |
|------|----|----|----|---|----|---|----|-----------------|----|
| 64   | 64 | 21 | 23 | 5 | 12 | 8 | 8  | 2               |    |
| 57   | 65 | 18 | 20 | 3 | 9  | 8 | 10 | 3               |    |

7

|                                                                                                    | EU27  | BE | BG | CZ | DK | DE | EE | IE | EL | ES | FR | HR | IT | CY      | LV | LT | LU | HU | MT | NL | AT | PL | PT | RO | SI | SK       | FI | SE |
|----------------------------------------------------------------------------------------------------|-------|----|----|----|----|----|----|----|----|----|----|----|----|---------|----|----|----|----|----|----|----|----|----|----|----|----------|----|----|
|                                                                                                    | ***** |    |    |    |    |    |    |    |    | 1  |    |    |    | New and |    |    |    |    |    |    |    |    |    |    |    | <b>(</b> |    |    |
|                                                                                                    |       |    |    |    |    |    |    |    |    |    |    |    |    |         |    |    |    |    |    |    |    |    |    |    |    |          |    |    |
| Accident and health insurance                                                                      | 47    | 64 | 34 | 51 | 73 | 55 | 30 | 43 | 37 | 38 | 54 | 54 | 19 | 39      | 37 | 43 | 73 | 40 | 29 | 63 | 63 | 55 | 39 | 36 | 75 | 48       | 52 | 69 |
| Payment protection insurance (PPI)/<br>Income protection insurance/ Credit<br>protection insurance | 10    | 11 | 13 | 15 | 5  | 6  | 9  | 11 | 8  | 4  | 23 | 12 | 7  | 5       | 4  | 5  | 27 | 6  | 8  | 6  | 8  | 13 | 11 | 14 | 11 | 9        | 7  | 18 |
| Car or motor insurance (other than mandatory third party liability)                                | 60    | 64 | 41 | 36 | 60 | 68 | 44 | 72 | 68 | 73 | 74 | 53 | 54 | 67      | 29 | 37 | 81 | 35 | 69 | 61 | 63 | 43 | 68 | 34 | 70 | 32       | 58 | 54 |
| Household insurance                                                                                | 65    | 71 | 35 | 60 | 83 | 70 | 57 | 61 | 30 | 75 | 89 | 34 | 35 | 40      | 33 | 54 | 79 | 66 | 48 | 83 | 73 | 61 | 52 | 53 | 55 | 55       | 83 | 80 |
| Coverage for damage to property<br>from natural catastrophe events                                 | 19    | 32 | 14 | 21 | 22 | 27 | 14 | 11 | 15 | 8  | 22 | 12 | 16 | 19      | 10 | 18 | 59 | 12 | 23 | 12 | 29 | 15 | 23 | 25 | 25 | 32       | 14 | 11 |
| Travel insurance                                                                                   | 21    | 25 | 14 | 26 | 56 | 28 | 28 | 39 | 13 | 12 | 16 | 15 | 10 | 9       | 18 | 16 | 39 | 15 | 39 | 50 | 23 | 20 | 14 | 16 | 25 | 21       | 48 | 42 |
| Cyber insurance or insurance for online purchases                                                  | 4     | 4  | 2  | 5  | 5  | 4  | 2  | 3  | 5  | 3  | 6  | 1  | 5  | 1       | 1  | 1  | 12 | 1  | 5  | 4  | 5  | 5  | 6  | 3  | 1  | 2        | 2  | 4  |
| Electronics insurance                                                                              | 10    | 6  | 11 | 13 | 23 | 7  | 13 | 10 | 12 | 12 | 11 | 6  | 6  | 7       | 16 | 9  | 45 | 11 | 9  | 7  | 11 | 19 | 19 | 11 | 11 | 8        | 4  | 11 |
| Other                                                                                              | 8     | 6  | 5  | 4  | 9  | 18 | 4  | 3  | 1  | 9  | 3  | 3  | 5  | 1       | 4  | 3  | 4  | 4  | 3  | 15 | 12 | 2  | 2  | 4  | 3  | 3        | 4  | 8  |
| I do not have any insurance products                                                               | 9     | 4  | 22 | 14 | 3  | 5  | 15 | 8  | 14 | 5  | 3  | 14 | 18 | 16      | 23 | 14 | 2  | 13 | 10 | 2  | 3  | 14 | 8  | 19 | 6  | 13       | 6  | 3  |
| Don't know/Prefer not to answer                                                                    | 2     | 3  | 5  | 2  | 3  | 2  | 2  | 2  | 1  | 1  | 1  | 3  | 3  | 2       | 2  | 2  | 2  | 1  | 2  | 2  | 2  | 3  | 2  | 1  | 1  | 2        | 1  | 3  |