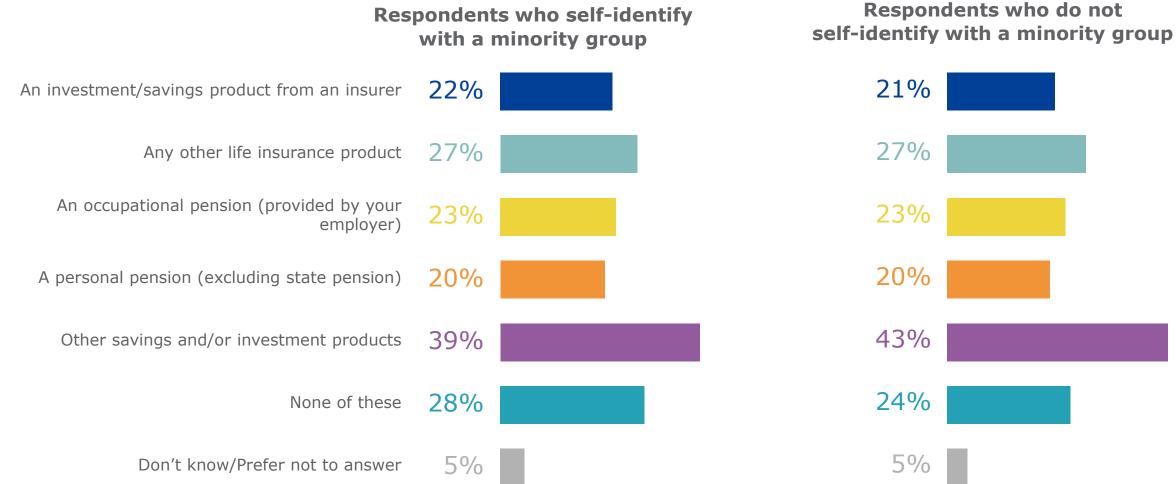

**Q1** 

4

Flash Eurobarometer - Consumer trends in insurance and pension services / Fieldwork: 19/7-27/7/2023

(%) Base: n=4 376- Respondents who self-identify with a minority group / n=18 597- Respondents who do not self-identify with a minority group Note: respondents were asked if they identify with any of the following: Ethnic, religious or other minority; Migrant, refugee, asylum seeker or displaced person; Person with a disability/disabilities; Lesbian, gay, bisexual, transgender or intersex