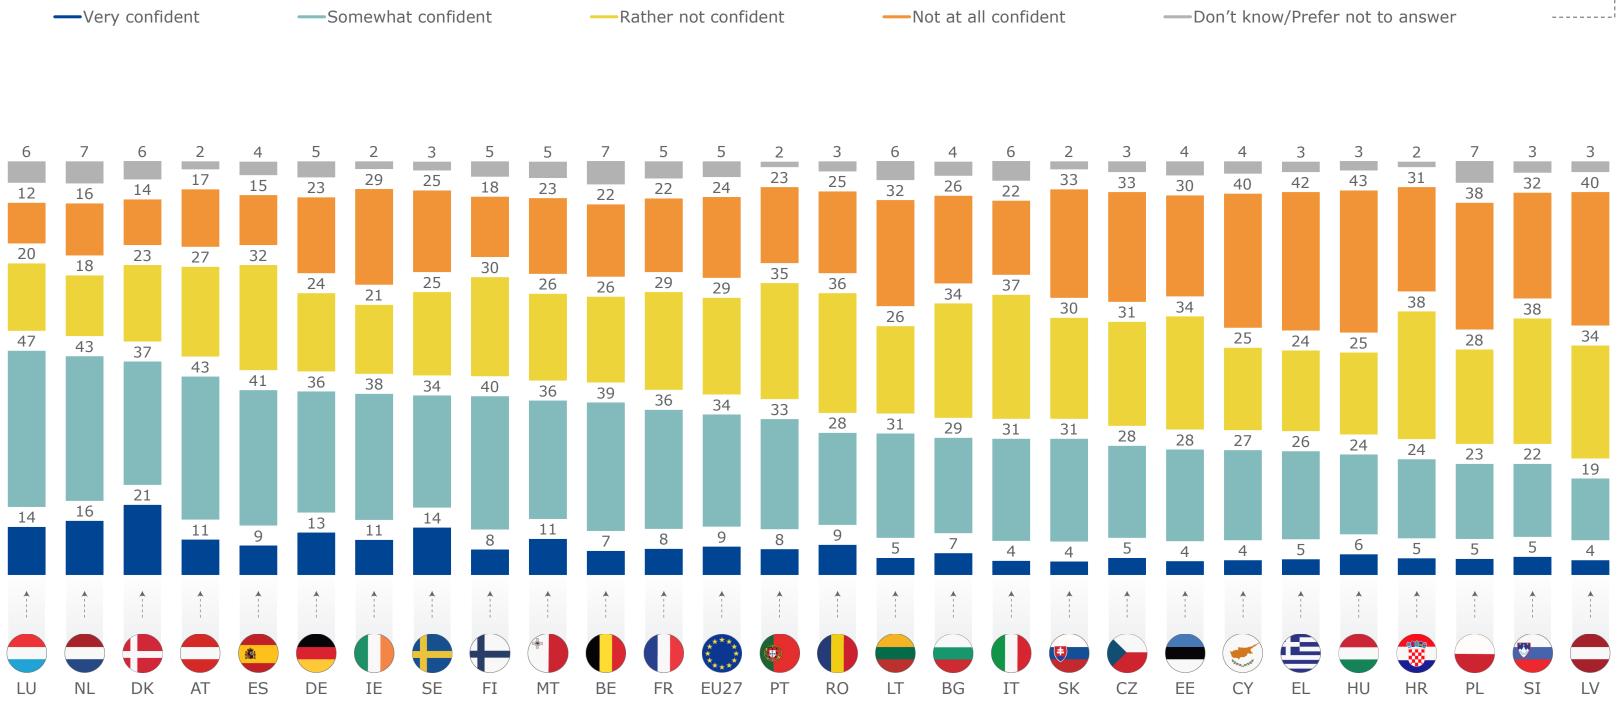

Most-frequently mentioned response

**Q3** 

Imagine the property where you live is damaged in a natural disaster (e.g. a storm, flood, earthquake, wildfire). Which of the following would best apply to your situation?

**Q4** 

<sup>12</sup> Flash Eurobarometer - Consumer trends in insurance and pension services / Fieldwork: 19/7-27/7/2023 / (%) Base: n=26 168 - All respondents

Imagine the property where you live is damaged in a natural disaster (e.g. a storm, flood, earthquake, wildfire). Which of the following would best apply to your situation?

Imagine the property where you live is damaged in a natural disaster (e.g. a storm, flood, earthquake, wildfire). Which of the following would best apply to your situation?

- —Your insurance would cover all/most of the repair costs
- —Your insurance would cover some of the repair costs