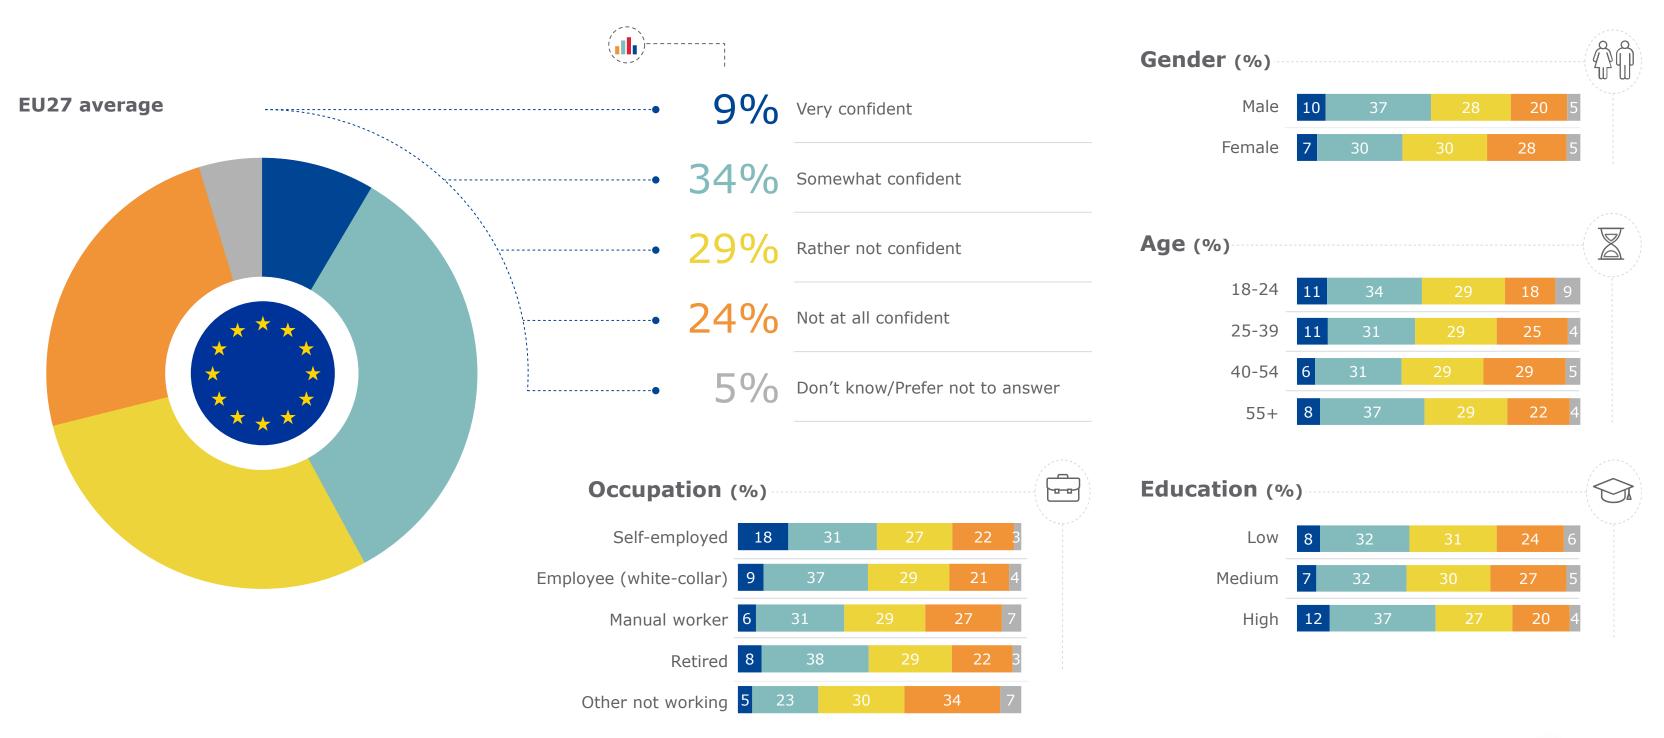

Most-frequently mentioned response

**Q1** 

**Q2** 

6 Flash Eurobarometer - Consumer trends in insurance and pension services / Fieldwork: 19/7-27/7/2023 / (%) Base: n=26 168 – All respondents

| <br> |    |    |    |   |    |   |    | 1<br>J<br>1<br> | ŶŶ |
|------|----|----|----|---|----|---|----|-----------------|----|
| 64   | 64 | 21 | 23 | 5 | 12 | 8 | 8  | 2               |    |
| 57   | 65 | 18 | 20 | 3 | 9  | 8 | 10 | 3               |    |

|    |    |    |    |   |    |   |    | 1 | A |
|----|----|----|----|---|----|---|----|---|---|
| 41 | 36 | 10 | 24 | 6 | 17 | 4 | 14 | 5 |   |
| 57 | 57 | 17 | 25 | 8 | 16 | 6 | 8  | 3 |   |
| 63 | 67 | 19 | 19 | 4 | 10 | 8 | 9  | 2 |   |
| 64 | 74 | 23 | 19 | 2 | 6  | 9 | 8  | 1 |   |

|    |    |    |    |   |    |   |    | ,<br> |  |
|----|----|----|----|---|----|---|----|-------|--|
| 59 | 58 | 15 | 13 | 3 | 8  | 8 | 11 | 3     |  |
| 58 | 63 | 20 | 20 | 3 | 10 | 7 | 10 | 2     |  |
| 65 | 72 | 21 | 28 | 6 | 12 | 8 | 6  | 1     |  |