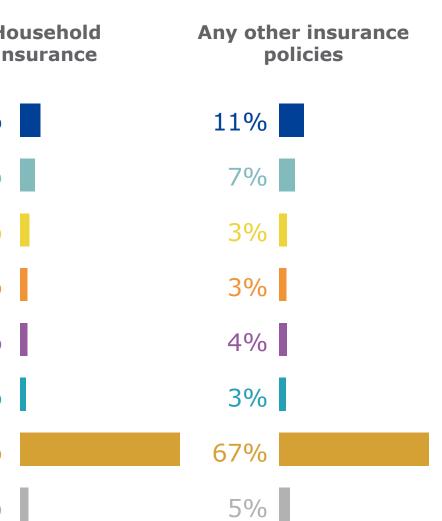

<sup>14</sup> Flash Eurobarometer - Consumer trends in insurance and pension services / Fieldwork: 19/7-27/7/2023 / (%) Base: n=26 168 - All respondents

\_\_\_\_!

**Q5** 

|                                                                                | An<br>investment/savings<br>product from an<br>insurer | A personal pension<br>(excluding state<br>pension) | Accident and health<br>insurance | Ho  |
|--------------------------------------------------------------------------------|--------------------------------------------------------|----------------------------------------------------|----------------------------------|-----|
| Did not buy / renew because of the<br>increase in cost of living               | 13%                                                    | 13%                                                | 12%                              | 9%  |
| Did not buy / renew because of other reasons                                   | 9%                                                     | 10%                                                | 9%                               | 7%  |
| Stopped making regular contributions because of the increase in cost of living | 5%                                                     | 5%                                                 | 4%                               | 4%  |
| Stopped making regular contributions because of other reasons                  | 4%                                                     | 4%                                                 | 4%                               | 3%  |
| Cancelled the product because of the<br>increase in cost of living             | 4%                                                     | 3%                                                 | 4%                               | 3%  |
| Cancelled the product because of other reasons                                 | 3 2/0                                                  | 3%                                                 | 3%                               | 3%  |
| None of these                                                                  | 61%                                                    | 62%                                                | 65%                              | 71% |
| Don't know/Prefer not to answer                                                | 5%                                                     | 5%                                                 | 4%                               | 4%  |