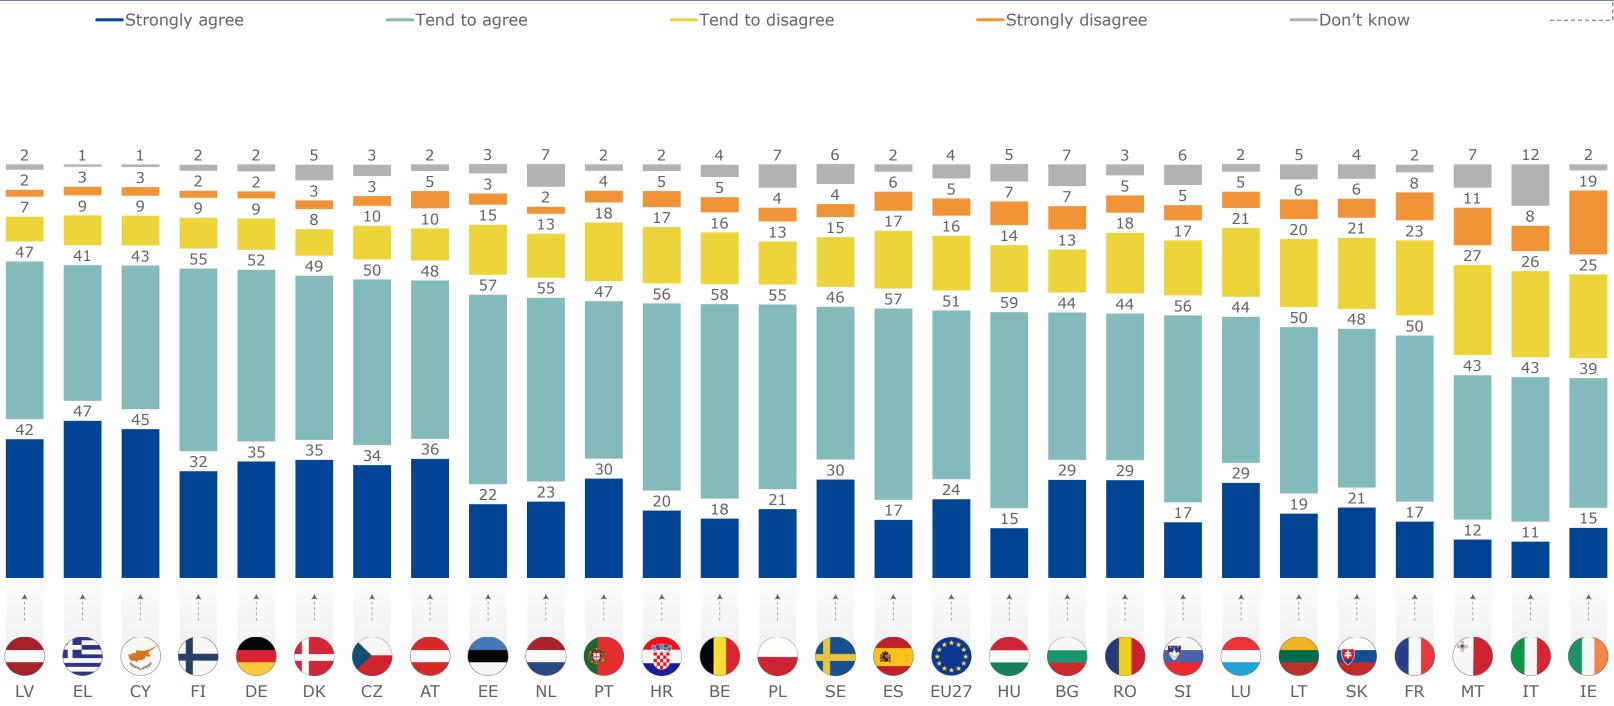

**Q5** 

For each of these savings and insurance products, did you make any of the following decisions over the past two years? An investment/savings product from an insurer [MULTIPLE ANSWERS]

17 Flash Eurobarometer - Consumer trends in insurance and pension services / Fieldwork: 19/7-27/7/2023 / (%) Base: n=26 168 – All respondents