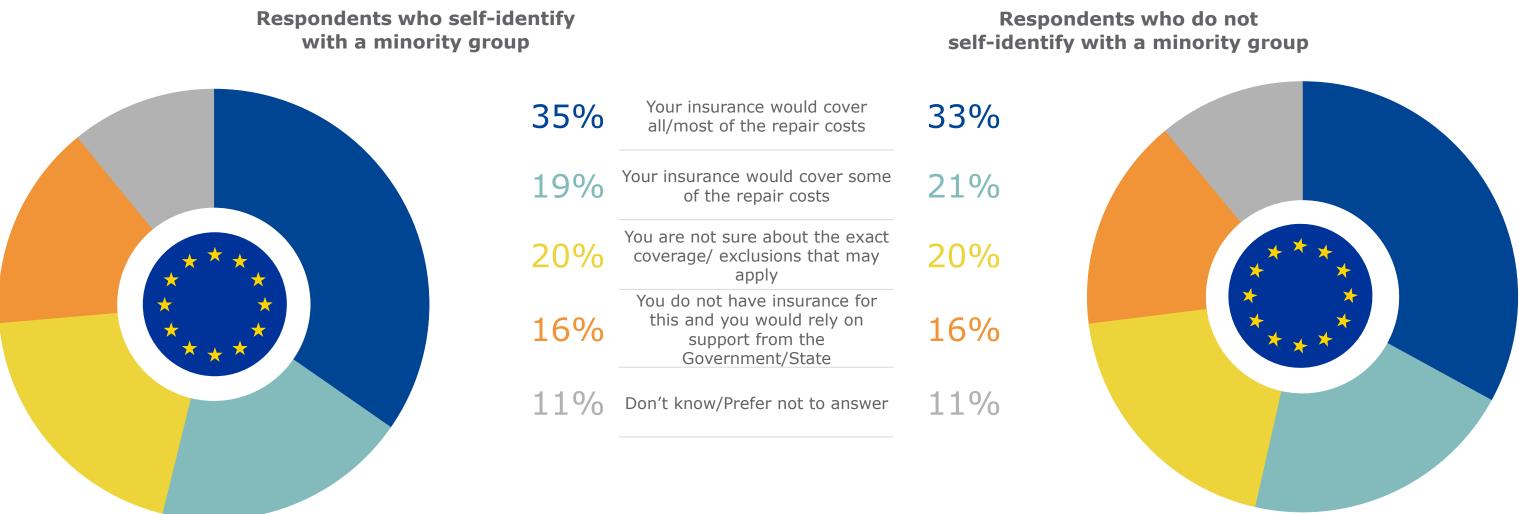

Flash Eurobarometer - Consumer trends in insurance and pension services / Fieldwork: 19/7-27/7/2023 (%) Base: n=4 376- Respondents who self-identify with a minority group / n=18 597- Respondents who do not self-identify with a minority group *Note: respondents were asked if they identify with any of the following: Ethnic, religious or other minority; Migrant, refugee, asylum seeker or displaced person;* 13 Person with a disability/disabilities; Lesbian, gay, bisexual, transgender or intersex

Imagine the property where you live is damaged in a natural disaster (e.g. a storm, flood, earthquake, wildfire). Which of the following would best apply to your situation?

- —Your insurance would cover all/most of the repair costs
- —Your insurance would cover some of the repair costs