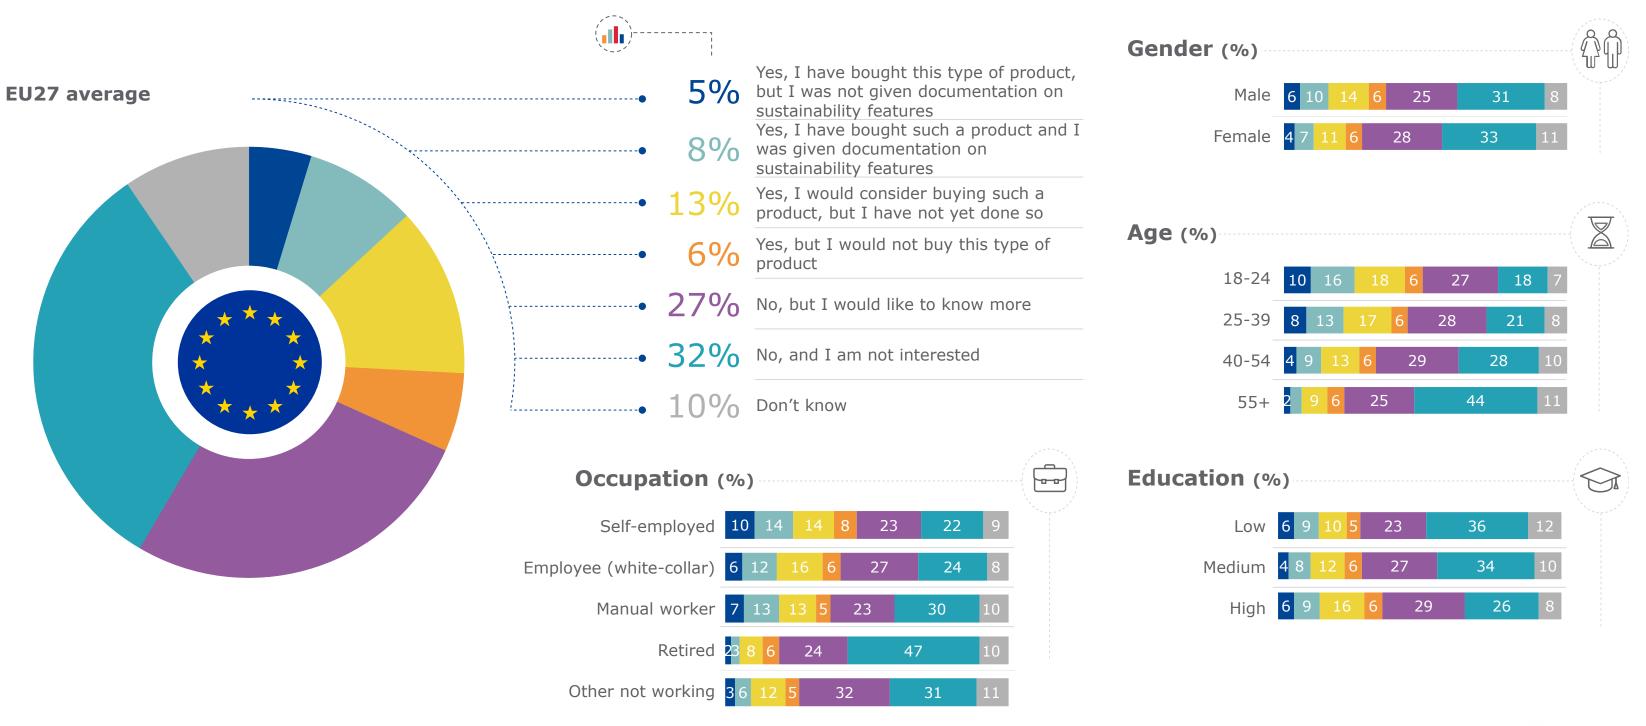

<sup>14</sup> Flash Eurobarometer - Consumer trends in insurance and pension services / Fieldwork: 19/7-27/7/2023 / (%) Base: n=26 168 - All respondents

\_\_\_\_!

**Q5** 

|                                                                                | An<br>investment/savings<br>product from an<br>insurer | A personal pension<br>(excluding state<br>pension) | Accident and health<br>insurance | Ho  |
|--------------------------------------------------------------------------------|--------------------------------------------------------|----------------------------------------------------|----------------------------------|-----|
| Did not buy / renew because of the<br>increase in cost of living               | 13%                                                    | 13%                                                | 12%                              | 9%  |
| Did not buy / renew because of other reasons                                   | 9%                                                     | 10%                                                | 9%                               | 7%  |
| Stopped making regular contributions because of the increase in cost of living | 5%                                                     | 5%                                                 | 4%                               | 4%  |
| Stopped making regular contributions because of other reasons                  | 4%                                                     | 4%                                                 | 4%                               | 3%  |
| Cancelled the product because of the<br>increase in cost of living             | 4%                                                     | 3%                                                 | 4%                               | 3%  |
| Cancelled the product because of other reasons                                 | 3 2/0                                                  | 3%                                                 | 3%                               | 3%  |
| None of these                                                                  | 61%                                                    | 62%                                                | 65%                              | 71% |
| Don't know/Prefer not to answer                                                | 5%                                                     | 5%                                                 | 4%                               | 4%  |

**Q5** 

For each of these savings and insurance products, did you make any of the following decisions over the past two years? An investment/savings product from an insurer [MULTIPLE ANSWERS]

17 Flash Eurobarometer - Consumer trends in insurance and pension services / Fieldwork: 19/7-27/7/2023 / (%) Base: n=26 168 – All respondents