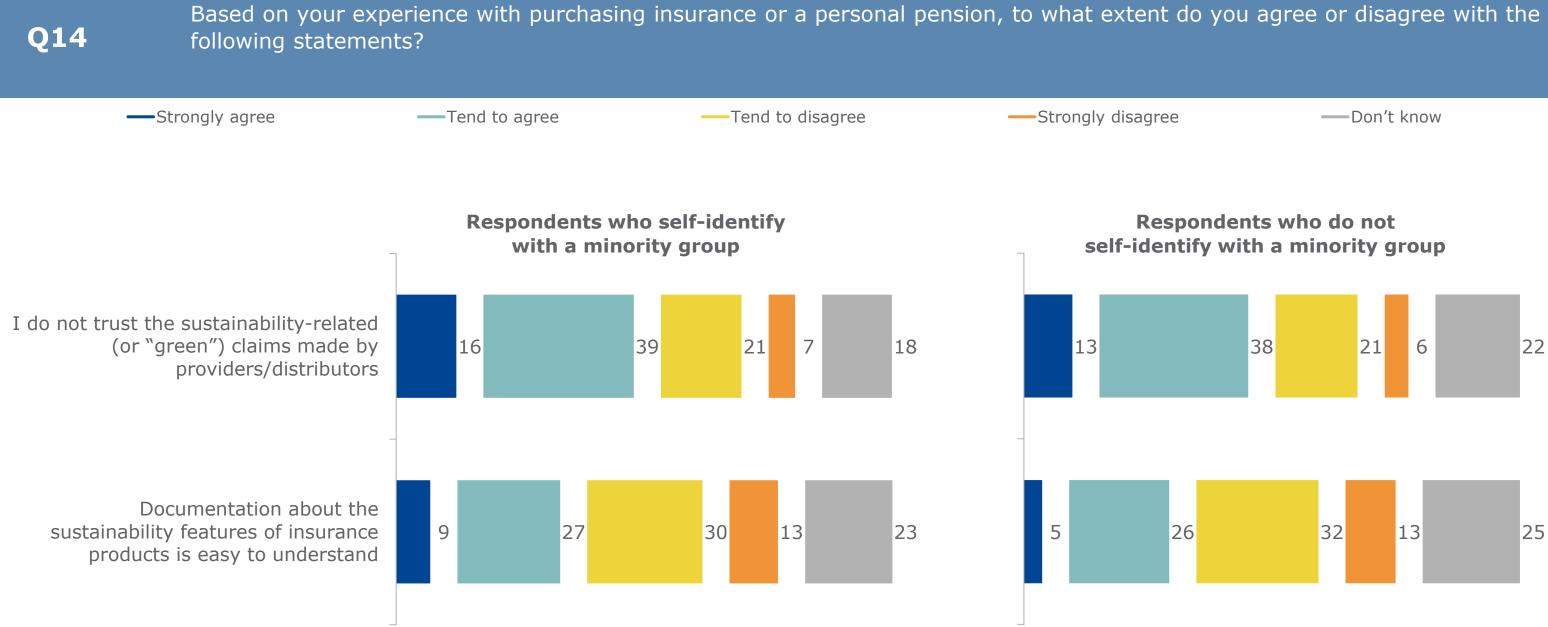

## For each of these savings and insurance products, did you make any of the following decisions over the past two years?

|                                                                                | vestment/savings<br>ct from an insurer | A personal pension<br>(excluding state pension) | Accident and health<br>insurance |
|--------------------------------------------------------------------------------|----------------------------------------|-------------------------------------------------|----------------------------------|
| Respondents who self-identify with a                                           | minority group                         |                                                 |                                  |
| Did not buy / renew because of the increase in cost of living                  | 17%                                    | 17%                                             | 14%                              |
| Did not buy / renew because of other reasons                                   | 10%                                    | 10%                                             | 10%                              |
| Stopped making regular contributions because of the increase in cost of living | 8%                                     | 7%                                              | 8%                               |
| Stopped making regular contributions because of other reasons                  | 6%                                     | 6%                                              | 6%                               |
| Cancelled the product because<br>of the increase in cost of living             | 6%                                     | 5%                                              | 5%                               |
| Cancelled the product because of other reasons                                 | 4%                                     | 4%                                              | 4%                               |
| None of these                                                                  | 52%                                    | 53%                                             | 58%                              |
| Don't know/Prefer not to answer                                                | 4%                                     | 4%                                              | 3%                               |
| Respondents who do not self-identify w                                         | ith a minority gro                     | oup                                             |                                  |
| Did not buy / renew because<br>of the increase in cost of living               | 12%                                    | 12%                                             | 11%                              |
| Did not buy / renew because of other reasons                                   | 9%                                     | 10%                                             | 9%                               |
| Stopped making regular contributions because of the increase in cost of living | 4%                                     | 4%                                              | 3%                               |
| Stopped making regular contributions because of other reasons                  | 3%                                     | 4%                                              | 3%                               |
| Cancelled the product because<br>of the increase in cost of living             | 3%                                     | 2%                                              | 3%                               |
| Cancelled the product because of other reasons                                 | 3%                                     | 2%                                              | 3%                               |
| None of these                                                                  | 64%                                    | 65%                                             | 68%                              |
| Don't know/Prefer not to answer                                                | 4%                                     | 4%                                              | 3%                               |