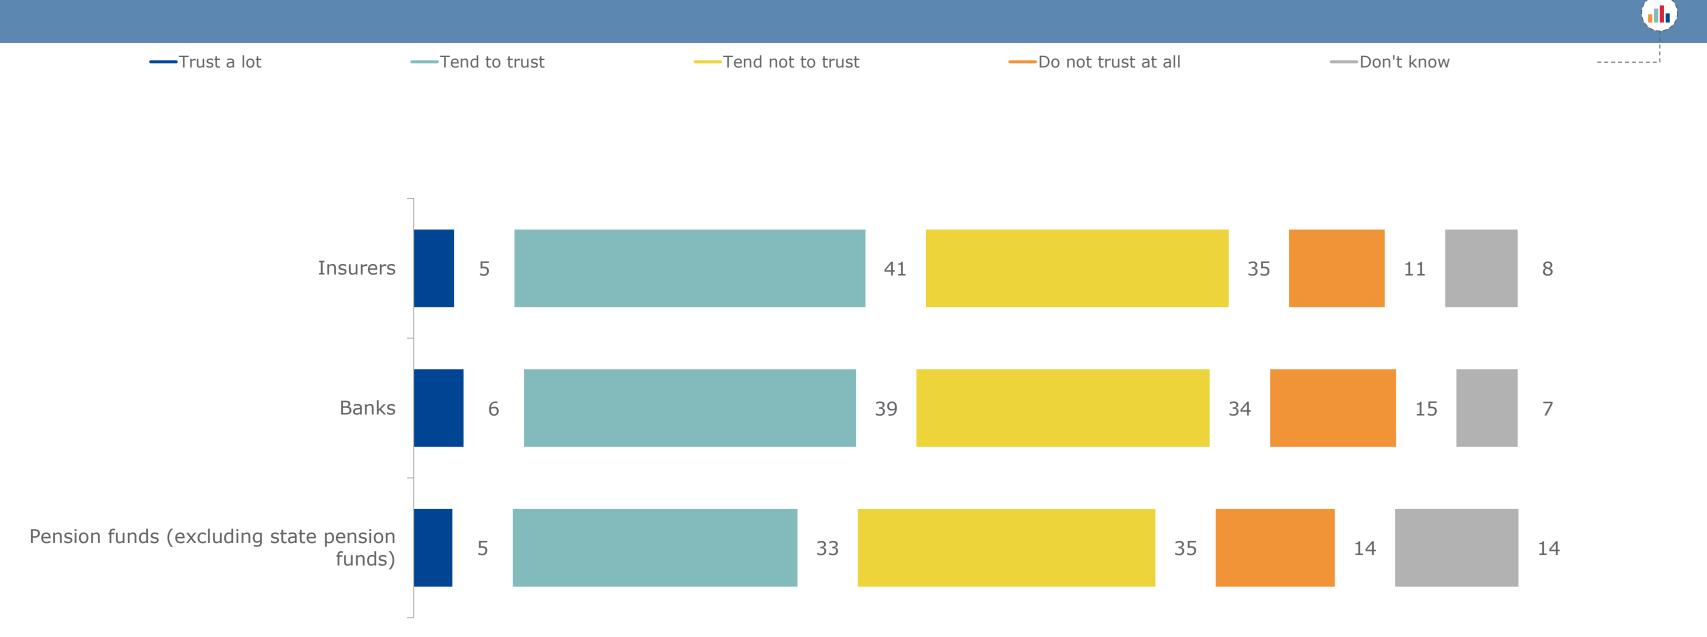

<sup>14</sup> Flash Eurobarometer - Consumer trends in insurance and pension services / Fieldwork: 19/7-27/7/2023 / (%) Base: n=26 168 - All respondents

\_\_\_\_!

**Q5** 

|                                                                                | An<br>investment/savings<br>product from an<br>insurer | A personal pension<br>(excluding state<br>pension) | Accident and health<br>insurance | Ho  |
|--------------------------------------------------------------------------------|--------------------------------------------------------|----------------------------------------------------|----------------------------------|-----|
| Did not buy / renew because of the<br>increase in cost of living               | 13%                                                    | 13%                                                | 12%                              | 9%  |
| Did not buy / renew because of other reasons                                   | 9%                                                     | 10%                                                | 9%                               | 7%  |
| Stopped making regular contributions because of the increase in cost of living | 5%                                                     | 5%                                                 | 4%                               | 4%  |
| Stopped making regular contributions because of other reasons                  | 4%                                                     | 4%                                                 | 4%                               | 3%  |
| Cancelled the product because of the<br>increase in cost of living             | 4%                                                     | 3%                                                 | 4%                               | 3%  |
| Cancelled the product because of other reasons                                 | 3 2/0                                                  | 3%                                                 | 3%                               | 3%  |
| None of these                                                                  | 61%                                                    | 62%                                                | 65%                              | 71% |
| Don't know/Prefer not to answer                                                | 5%                                                     | 5%                                                 | 4%                               | 4%  |

## For each of these savings and insurance products, did you make any of the following decisions over the past two years?

|                                                                                | vestment/savings<br>ct from an insurer | A personal pension<br>(excluding state pension) | Accident and health<br>insurance |
|--------------------------------------------------------------------------------|----------------------------------------|-------------------------------------------------|----------------------------------|
| Respondents who self-identify with a                                           | minority group                         |                                                 |                                  |
| Did not buy / renew because of the increase in cost of living                  | 17%                                    | 17%                                             | 14%                              |
| Did not buy / renew because of other reasons                                   | 10%                                    | 10%                                             | 10%                              |
| Stopped making regular contributions because of the increase in cost of living | 8%                                     | 7%                                              | 8%                               |
| Stopped making regular contributions because of other reasons                  | 6%                                     | 6%                                              | 6%                               |
| Cancelled the product because<br>of the increase in cost of living             | 6%                                     | 5%                                              | 5%                               |
| Cancelled the product because of other reasons                                 | 4%                                     | 4%                                              | 4%                               |
| None of these                                                                  | 52%                                    | 53%                                             | 58%                              |
| Don't know/Prefer not to answer                                                | 4%                                     | 4%                                              | 3%                               |
| Respondents who do not self-identify w                                         | ith a minority gro                     | oup                                             |                                  |
| Did not buy / renew because<br>of the increase in cost of living               | 12%                                    | 12%                                             | 11%                              |
| Did not buy / renew because of other reasons                                   | 9%                                     | 10%                                             | 9%                               |
| Stopped making regular contributions because of the increase in cost of living | 4%                                     | 4%                                              | 3%                               |
| Stopped making regular contributions because of other reasons                  | 3%                                     | 4%                                              | 3%                               |
| Cancelled the product because<br>of the increase in cost of living             | 3%                                     | 2%                                              | 3%                               |
| Cancelled the product because of other reasons                                 | 3%                                     | 2%                                              | 3%                               |
| None of these                                                                  | 64%                                    | 65%                                             | 68%                              |
| Don't know/Prefer not to answer                                                | 4%                                     | 4%                                              | 3%                               |