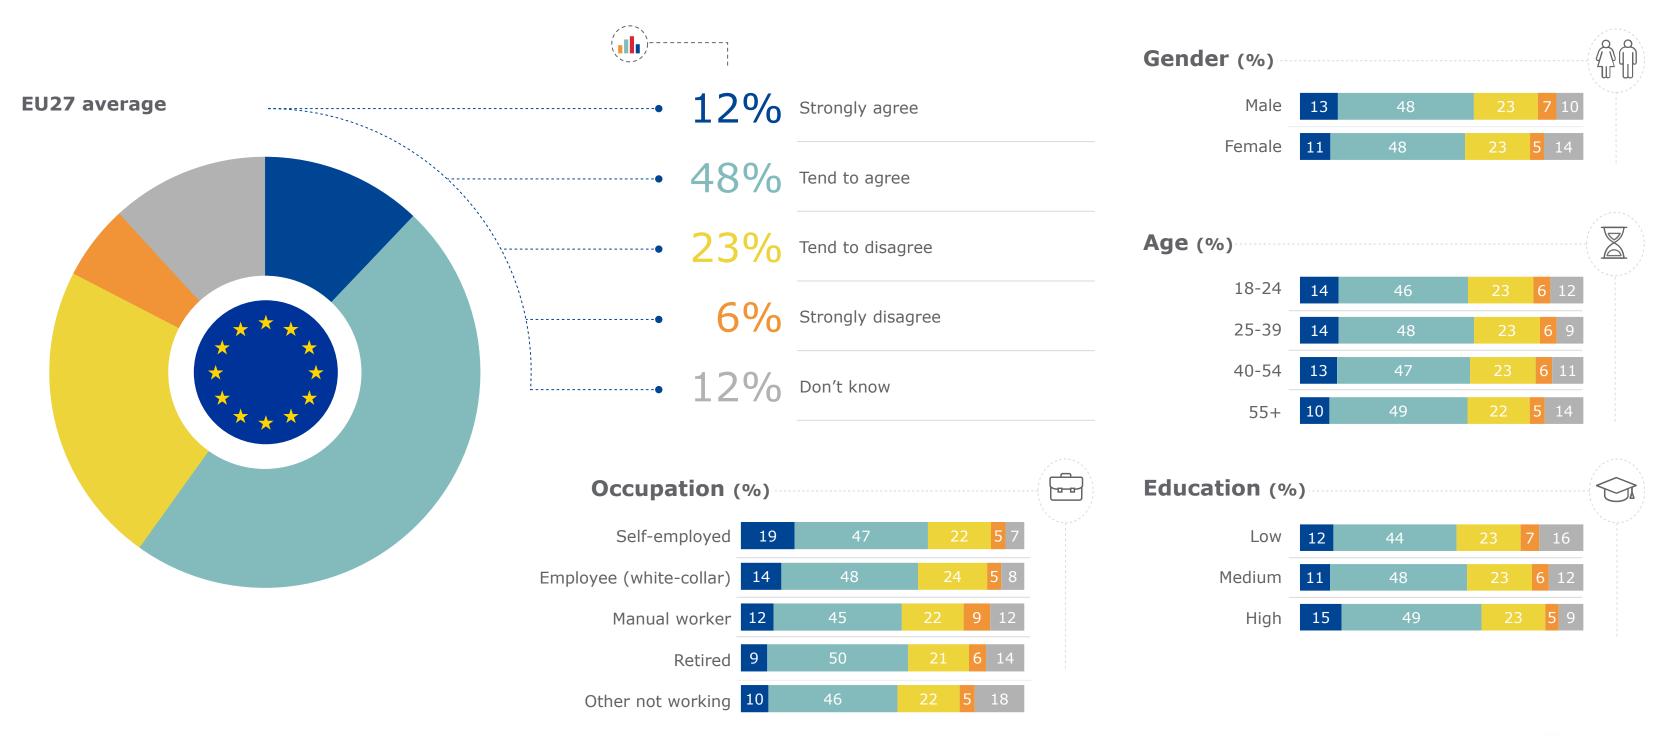

Most-frequently mentioned response

**Q3** 

Imagine the property where you live is damaged in a natural disaster (e.g. a storm, flood, earthquake, wildfire). Which of the following would best apply to your situation?