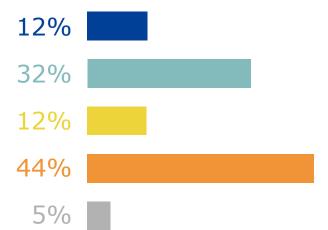

<sup>14</sup> Flash Eurobarometer - Consumer trends in insurance and pension services / Fieldwork: 19/7-27/7/2023 / (%) Base: n=26 168 - All respondents

\_\_\_\_!

**Q5** 

|                                                                                | An<br>investment/savings<br>product from an<br>insurer | A personal pension<br>(excluding state<br>pension) | Accident and health<br>insurance | Ho  |
|--------------------------------------------------------------------------------|--------------------------------------------------------|----------------------------------------------------|----------------------------------|-----|
| Did not buy / renew because of the<br>increase in cost of living               | 13%                                                    | 13%                                                | 12%                              | 9%  |
| Did not buy / renew because of other reasons                                   | 9%                                                     | 10%                                                | 9%                               | 7%  |
| Stopped making regular contributions because of the increase in cost of living | 5%                                                     | 5%                                                 | 4%                               | 4%  |
| Stopped making regular contributions because of other reasons                  | 4%                                                     | 4%                                                 | 4%                               | 3%  |
| Cancelled the product because of the<br>increase in cost of living             | 4%                                                     | 3%                                                 | 4%                               | 3%  |
| Cancelled the product because of other reasons                                 | 3 2/0                                                  | 3%                                                 | 3%                               | 3%  |
| None of these                                                                  | 61%                                                    | 62%                                                | 65%                              | 71% |
| Don't know/Prefer not to answer                                                | 5%                                                     | 5%                                                 | 4%                               | 4%  |

## For each of these savings and insurance products, did you make any of the following decisions over the past two years?

|                                                                                | vestment/savings<br>ct from an insurer | A personal pension<br>(excluding state pension) | Accident and health<br>insurance |
|--------------------------------------------------------------------------------|----------------------------------------|-------------------------------------------------|----------------------------------|
| Respondents who self-identify with a                                           | minority group                         |                                                 |                                  |
| Did not buy / renew because of the increase in cost of living                  | 17%                                    | 17%                                             | 14%                              |
| Did not buy / renew because of other reasons                                   | 10%                                    | 10%                                             | 10%                              |
| Stopped making regular contributions because of the increase in cost of living | 8%                                     | 7%                                              | 8%                               |
| Stopped making regular contributions because of other reasons                  | 6%                                     | 6%                                              | 6%                               |
| Cancelled the product because<br>of the increase in cost of living             | 6%                                     | 5%                                              | 5%                               |
| Cancelled the product because of other reasons                                 | 4%                                     | 4%                                              | 4%                               |
| None of these                                                                  | 52%                                    | 53%                                             | 58%                              |
| Don't know/Prefer not to answer                                                | 4%                                     | 4%                                              | 3%                               |
| Respondents who do not self-identify w                                         | ith a minority gro                     | oup                                             |                                  |
| Did not buy / renew because<br>of the increase in cost of living               | 12%                                    | 12%                                             | 11%                              |
| Did not buy / renew because of other reasons                                   | 9%                                     | 10%                                             | 9%                               |
| Stopped making regular contributions because of the increase in cost of living | 4%                                     | 4%                                              | 3%                               |
| Stopped making regular contributions because of other reasons                  | 3%                                     | 4%                                              | 3%                               |
| Cancelled the product because<br>of the increase in cost of living             | 3%                                     | 2%                                              | 3%                               |
| Cancelled the product because of other reasons                                 | 3%                                     | 2%                                              | 3%                               |
| None of these                                                                  | 64%                                    | 65%                                             | 68%                              |
| Don't know/Prefer not to answer                                                | 4%                                     | 4%                                              | 3%                               |