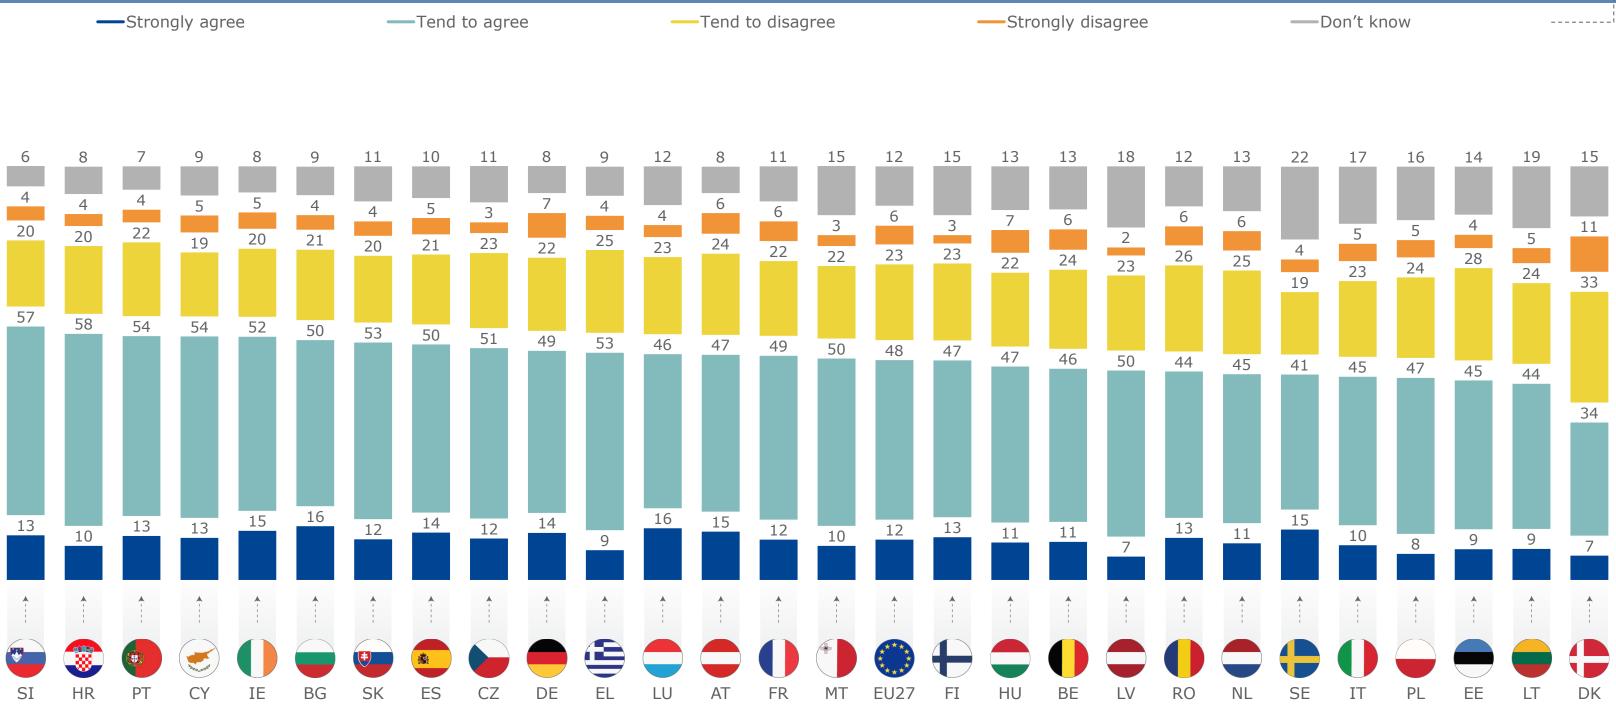

Most-frequently mentioned response

**Q3** 

Imagine the property where you live is damaged in a natural disaster (e.g. a storm, flood, earthquake, wildfire). Which of the following would best apply to your situation?