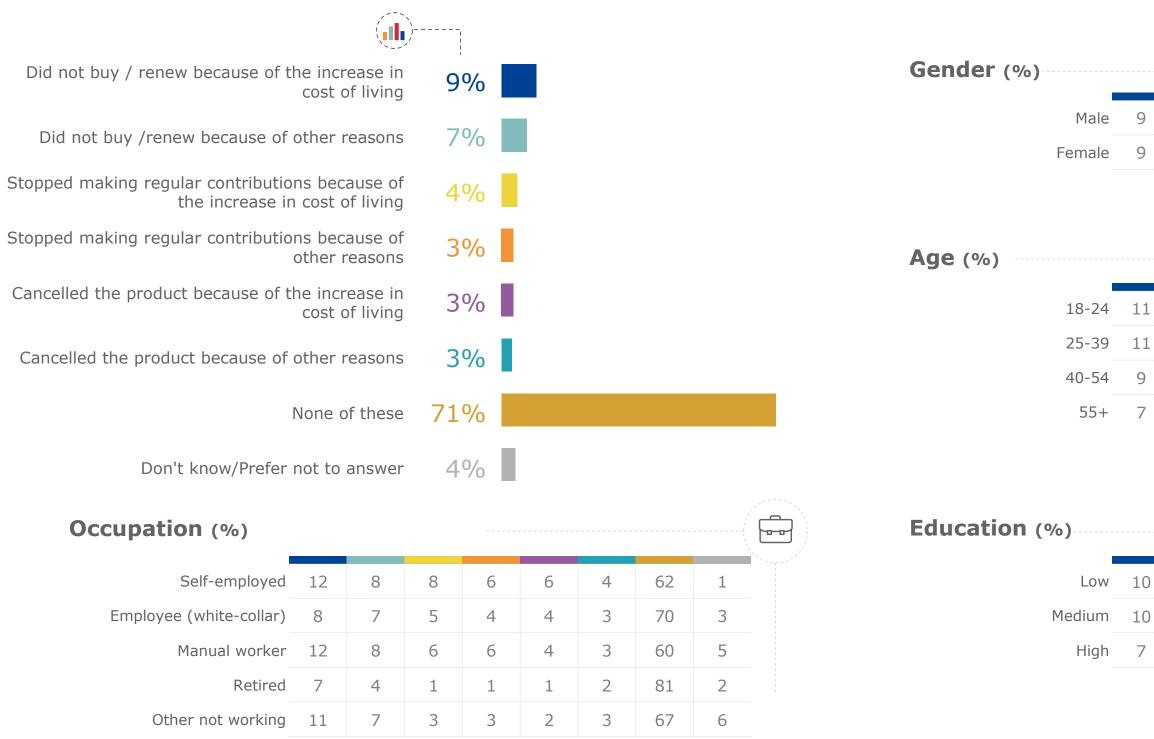

<sup>14</sup> Flash Eurobarometer - Consumer trends in insurance and pension services / Fieldwork: 19/7-27/7/2023 / (%) Base: n=26 168 - All respondents

\_\_\_\_!

**Q5** 

|                                                                                | An<br>investment/savings<br>product from an<br>insurer | A personal pension<br>(excluding state<br>pension) | Accident and health<br>insurance | Ho  |
|--------------------------------------------------------------------------------|--------------------------------------------------------|----------------------------------------------------|----------------------------------|-----|
| Did not buy / renew because of the<br>increase in cost of living               | 13%                                                    | 13%                                                | 12%                              | 9%  |
| Did not buy / renew because of other reasons                                   | 9%                                                     | 10%                                                | 9%                               | 7%  |
| Stopped making regular contributions because of the increase in cost of living | 5%                                                     | 5%                                                 | 4%                               | 4%  |
| Stopped making regular contributions because of other reasons                  | 4%                                                     | 4%                                                 | 4%                               | 3%  |
| Cancelled the product because of the<br>increase in cost of living             | 4%                                                     | 3%                                                 | 4%                               | 3%  |
| Cancelled the product because of other reasons                                 | 3 2/0                                                  | 3%                                                 | 3%                               | 3%  |
| None of these                                                                  | 61%                                                    | 62%                                                | 65%                              | 71% |
| Don't know/Prefer not to answer                                                | 5%                                                     | 5%                                                 | 4%                               | 4%  |

## For each of these savings and insurance products, did you make any of the following decisions over the past two years?

|                                                                                | vestment/savings<br>ct from an insurer | A personal pension<br>(excluding state pension) | Accident and health<br>insurance |
|--------------------------------------------------------------------------------|----------------------------------------|-------------------------------------------------|----------------------------------|
| Respondents who self-identify with a                                           | minority group                         |                                                 |                                  |
| Did not buy / renew because of the increase in cost of living                  | 17%                                    | 17%                                             | 14%                              |
| Did not buy / renew because of other reasons                                   | 10%                                    | 10%                                             | 10%                              |
| Stopped making regular contributions because of the increase in cost of living | 8%                                     | 7%                                              | 8%                               |
| Stopped making regular contributions because of other reasons                  | 6%                                     | 6%                                              | 6%                               |
| Cancelled the product because<br>of the increase in cost of living             | 6%                                     | 5%                                              | 5%                               |
| Cancelled the product because of other reasons                                 | 4%                                     | 4%                                              | 4%                               |
| None of these                                                                  | 52%                                    | 53%                                             | 58%                              |
| Don't know/Prefer not to answer                                                | 4%                                     | 4%                                              | 3%                               |
| Respondents who do not self-identify w                                         | ith a minority gro                     | oup                                             |                                  |
| Did not buy / renew because<br>of the increase in cost of living               | 12%                                    | 12%                                             | 11%                              |
| Did not buy / renew because of other reasons                                   | 9%                                     | 10%                                             | 9%                               |
| Stopped making regular contributions because of the increase in cost of living | 4%                                     | 4%                                              | 3%                               |
| Stopped making regular contributions because of other reasons                  | 3%                                     | 4%                                              | 3%                               |
| Cancelled the product because<br>of the increase in cost of living             | 3%                                     | 2%                                              | 3%                               |
| Cancelled the product because of other reasons                                 | 3%                                     | 2%                                              | 3%                               |
| None of these                                                                  | 64%                                    | 65%                                             | 68%                              |
| Don't know/Prefer not to answer                                                | 4%                                     | 4%                                              | 3%                               |