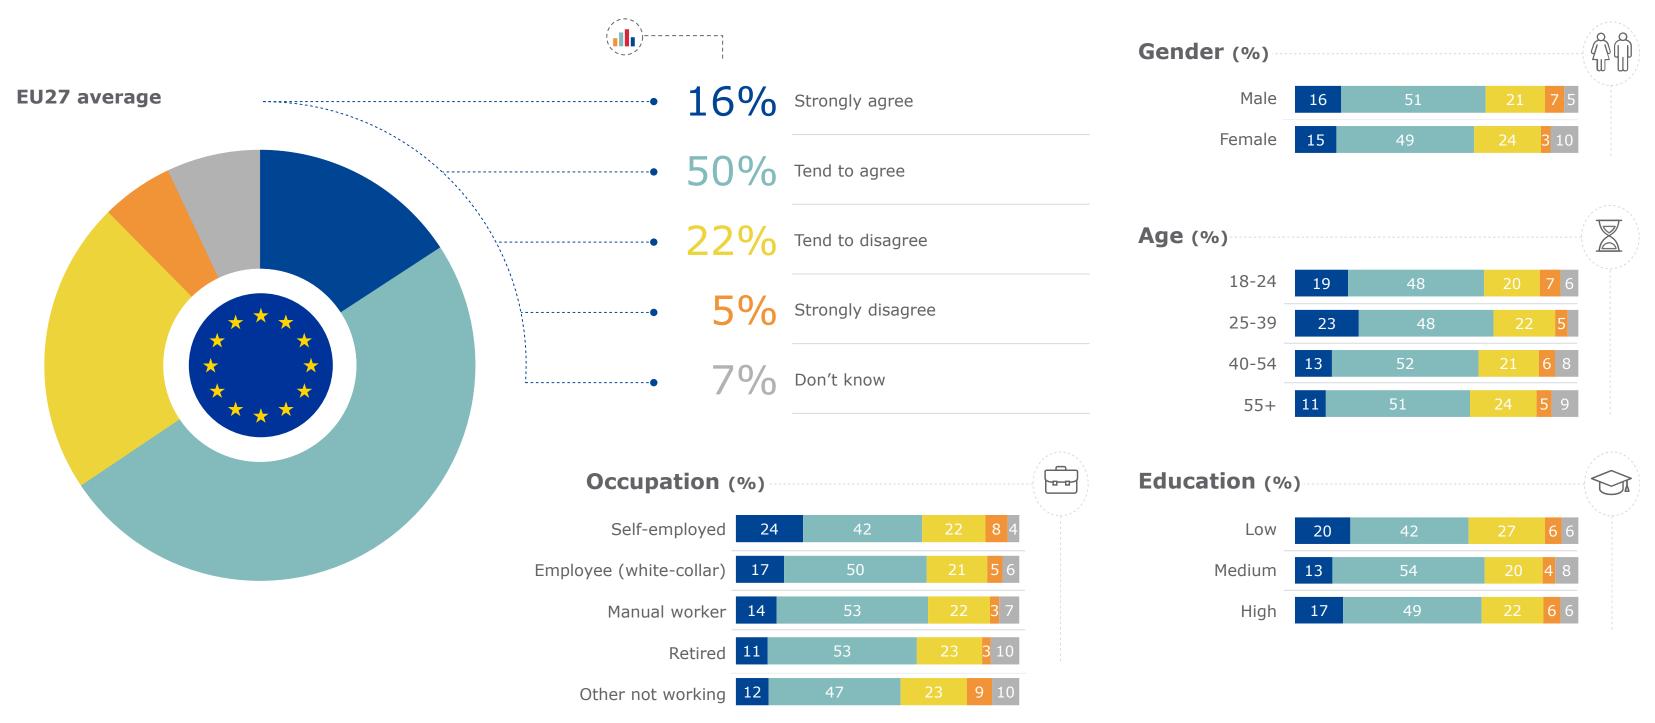

<sup>14</sup> Flash Eurobarometer - Consumer trends in insurance and pension services / Fieldwork: 19/7-27/7/2023 / (%) Base: n=26 168 - All respondents

\_\_\_\_!

**Q5** 

|                                                                                | An<br>investment/savings<br>product from an<br>insurer | A personal pension<br>(excluding state<br>pension) | Accident and health<br>insurance | Ho  |
|--------------------------------------------------------------------------------|--------------------------------------------------------|----------------------------------------------------|----------------------------------|-----|
| Did not buy / renew because of the<br>increase in cost of living               | 13%                                                    | 13%                                                | 12%                              | 9%  |
| Did not buy / renew because of other reasons                                   | 9%                                                     | 10%                                                | 9%                               | 7%  |
| Stopped making regular contributions because of the increase in cost of living | 5%                                                     | 5%                                                 | 4%                               | 4%  |
| Stopped making regular contributions because of other reasons                  | 4%                                                     | 4%                                                 | 4%                               | 3%  |
| Cancelled the product because of the<br>increase in cost of living             | 4%                                                     | 3%                                                 | 4%                               | 3%  |
| Cancelled the product because of other reasons                                 | 3 2/0                                                  | 3%                                                 | 3%                               | 3%  |
| None of these                                                                  | 61%                                                    | 62%                                                | 65%                              | 71% |
| Don't know/Prefer not to answer                                                | 5%                                                     | 5%                                                 | 4%                               | 4%  |

## For each of these savings and insurance products, did you make any of the following decisions over the past two years?

|                                                                                | vestment/savings<br>ct from an insurer | A personal pension<br>(excluding state pension) | Accident and health<br>insurance |
|--------------------------------------------------------------------------------|----------------------------------------|-------------------------------------------------|----------------------------------|
| Respondents who self-identify with a                                           | minority group                         |                                                 |                                  |
| Did not buy / renew because of the increase in cost of living                  | 17%                                    | 17%                                             | 14%                              |
| Did not buy / renew because of other reasons                                   | 10%                                    | 10%                                             | 10%                              |
| Stopped making regular contributions because of the increase in cost of living | 8%                                     | 7%                                              | 8%                               |
| Stopped making regular contributions because of other reasons                  | 6%                                     | 6%                                              | 6%                               |
| Cancelled the product because<br>of the increase in cost of living             | 6%                                     | 5%                                              | 5%                               |
| Cancelled the product because of other reasons                                 | 4%                                     | 4%                                              | 4%                               |
| None of these                                                                  | 52%                                    | 53%                                             | 58%                              |
| Don't know/Prefer not to answer                                                | 4%                                     | 4%                                              | 3%                               |
| Respondents who do not self-identify w                                         | ith a minority gro                     | oup                                             |                                  |
| Did not buy / renew because<br>of the increase in cost of living               | 12%                                    | 12%                                             | 11%                              |
| Did not buy / renew because of other reasons                                   | 9%                                     | 10%                                             | 9%                               |
| Stopped making regular contributions because of the increase in cost of living | 4%                                     | 4%                                              | 3%                               |
| Stopped making regular contributions because of other reasons                  | 3%                                     | 4%                                              | 3%                               |
| Cancelled the product because<br>of the increase in cost of living             | 3%                                     | 2%                                              | 3%                               |
| Cancelled the product because of other reasons                                 | 3%                                     | 2%                                              | 3%                               |
| None of these                                                                  | 64%                                    | 65%                                             | 68%                              |
| Don't know/Prefer not to answer                                                | 4%                                     | 4%                                              | 3%                               |