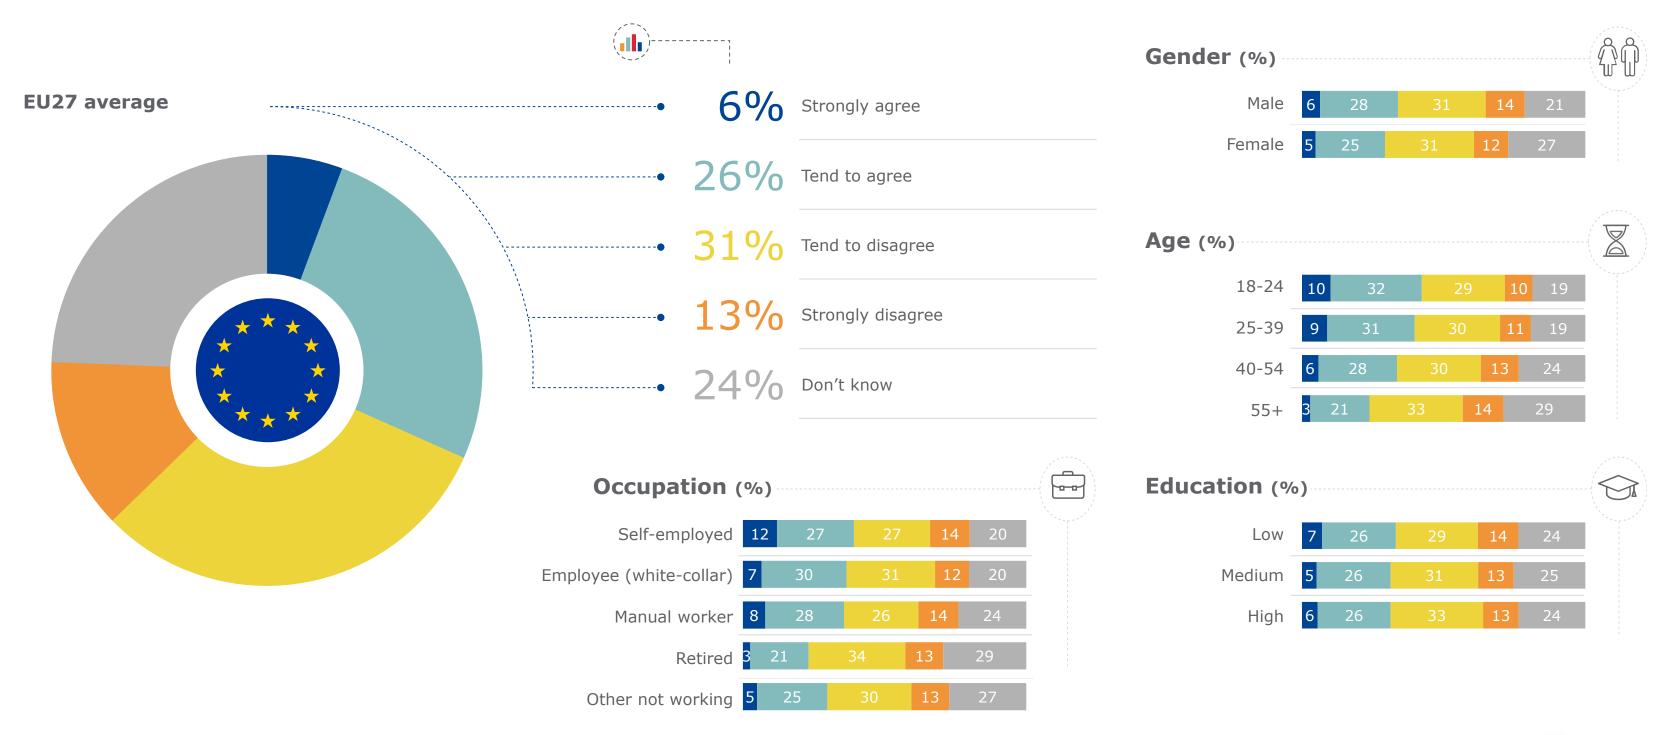

## Which of the following financial products do you own? [MULTIPLE ANSWERS]

<sup>3</sup> Flash Eurobarometer - Consumer trends in insurance and pension services / Fieldwork: 19/7-27/7/2023 / (%) Base: n=26 168 – All respondents

**Q1** 

|    |    |    |    |    |    |   | ŶŶ |
|----|----|----|----|----|----|---|----|
| 25 | 29 | 26 | 23 | 46 | 21 | 4 |    |
| 17 | 24 | 20 | 16 | 36 | 29 | 6 |    |

| 19 | 19 | 12 | 10 | 36 | 29 | 10 |  |
|----|----|----|----|----|----|----|--|
| 29 | 32 | 25 | 22 | 40 | 24 | 5  |  |
| 23 | 31 | 24 | 23 | 40 | 24 | 5  |  |
| 15 | 22 | 23 | 18 | 43 | 26 | 4  |  |