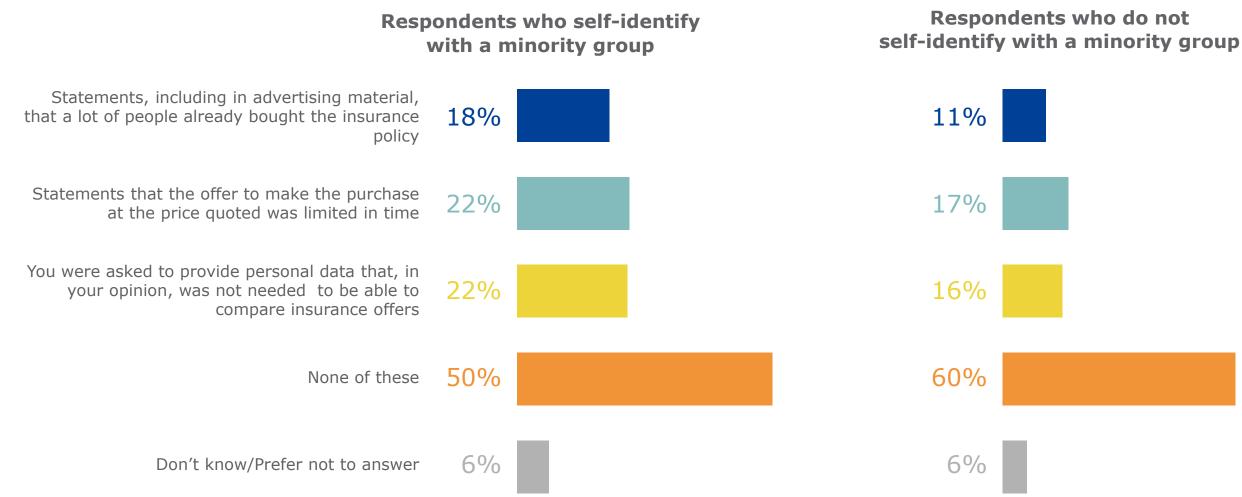

**Q1** 

4

Flash Eurobarometer - Consumer trends in insurance and pension services / Fieldwork: 19/7-27/7/2023

(%) Base: n=4 376- Respondents who self-identify with a minority group / n=18 597- Respondents who do not self-identify with a minority group Note: respondents were asked if they identify with any of the following: Ethnic, religious or other minority; Migrant, refugee, asylum seeker or displaced person; Person with a disability/disabilities; Lesbian, gay, bisexual, transgender or intersex

Flash Eurobarometer - Consumer trends in insurance and pension services / Fieldwork: 19/7-27/7/2023

(%) Base: n=4 376- Respondents who self-identify with a minority group / n=18 597- Respondents who do not self-identify with a minority group Note: respondents were asked if they identify with any of the following: Ethnic, religious or other minority; Migrant, refugee, asylum seeker or displaced person; Person with a disability/disabilities; Lesbian, gay, bisexual, transgender or intersex