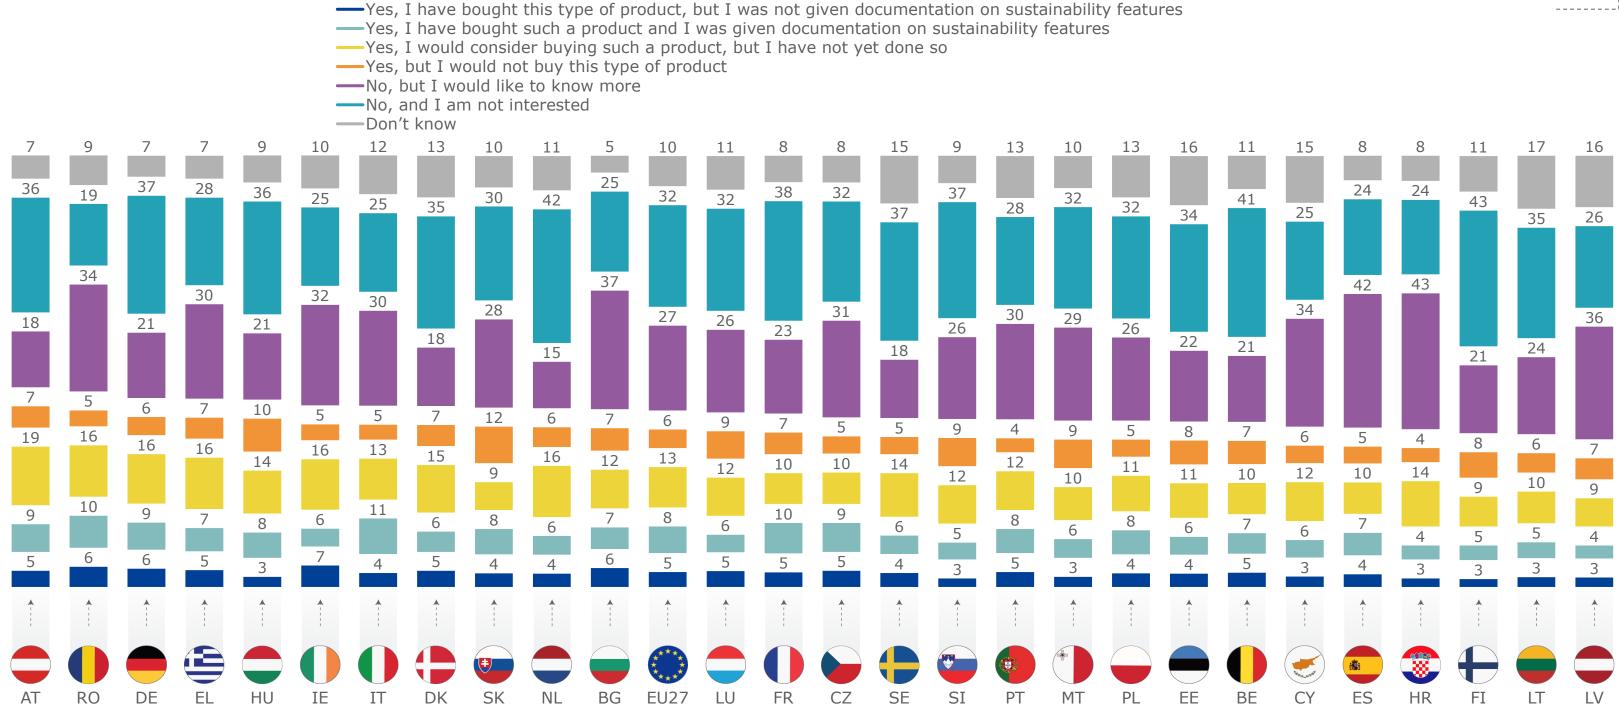

|                                                                                                                              | EU27          | BE | BG | CZ | DK | DE | EE | IE | EL | ES | FR           | HR | IT | CY | LV | LT | LU | HU | MT | NL | AT | PL | PT | RO | SI | SK | FI | SE          |
|------------------------------------------------------------------------------------------------------------------------------|---------------|----|----|----|----|----|----|----|----|----|--------------|----|----|----|----|----|----|----|----|----|----|----|----|----|----|----|----|-------------|
|                                                                                                                              | ****<br>* * * |    |    |    |    |    |    |    |    | *  | $\mathbf{O}$ |    |    |    |    |    |    |    |    |    |    |    |    |    |    |    | Ð  |             |
|                                                                                                                              | +             |    |    |    |    |    |    |    |    |    |              |    | +  | +  |    |    |    | •  |    |    |    |    | +  | +  |    |    | +  | •<br>•<br>• |
| Did not buy / renew because of the<br>increase in cost of living                                                             | 13            | 12 | 24 | 14 | 6  | 8  | 12 | 12 | 22 | 10 | 15           | 20 | 14 | 21 | 16 | 16 | 11 | 13 | 12 | 7  | 13 | 15 | 15 | 27 | 14 | 17 | 11 | 5           |
| Did not buy /renew because of other reasons                                                                                  | 9             | 8  | 12 | 9  | 7  | 8  | 8  | 6  | 10 | 9  | 10           | 8  | 12 | 7  | 10 | 11 | 10 | 7  | 9  | 8  | 8  | 8  | 11 | 9  | 9  | 11 | 12 | 4           |
| Stopped making regular contributions because of the increase in cost of living                                               | 5             | 4  | 6  | 6  | 2  | 4  | 5  | 9  | 6  | 6  | 4            | 7  | 5  | 5  | 7  | 5  | 3  | 5  | 4  | 3  | 6  | 5  | 7  | 8  | 4  | 5  | 4  | 5           |
| Stopped making regular contributions because of other reasons                                                                | 4             | 2  | 4  | 2  | 3  | 3  | 4  | 3  | 3  | 4  | 4            | 3  | 5  | 1  | 3  | 3  | 3  | 5  | 6  | 4  | 5  | 4  | 5  | 7  | 3  | 4  | 2  | 4           |
| Cancelled the product because of the<br>increase in cost of living                                                           | 4             | 4  | 4  | 5  | 2  | 3  | 2  | 5  | 6  | 4  | 4            | 4  | 4  | 3  | 3  | 6  | 1  | 5  | 2  | 3  | 5  | 6  | 2  | 5  | 4  | 4  | 3  | 3           |
| Cancelled the product because of other reasons                                                                               | 3             | 2  | 2  | 3  | 3  | 1  | 1  | 1  | 3  | 5  | 3            | 2  | 3  | 2  | 2  | 5  | 2  | 3  | 2  | 2  | 3  | 5  | 1  | 2  | 2  | 4  | 2  | 1           |
| None of these                                                                                                                | 61            | 63 | 46 | 61 | 73 | 73 | 67 | 63 | 49 | 60 | 58           | 54 | 56 | 60 | 55 | 53 | 66 | 61 | 65 | 70 | 63 | 57 | 56 | 43 | 60 | 58 | 66 | 75          |
| Don't know/Prefer not to answer                                                                                              | 5             | 6  | 6  | 4  | 7  | 4  | 4  | 5  | 4  | 5  | 5            | 4  | 4  | 5  | 8  | 6  | 5  | 5  | 5  | 5  | 3  | 5  | 4  | 4  | 5  | 3  | 3  | 8           |
| % Insurance not bought/renewed,<br>stopped making contributions or<br>cancelled because of the increase in<br>cost of living | 21            | 20 | 33 | 24 | 10 | 14 | 18 | 23 | 33 | 19 | 22           | 30 | 22 | 28 | 25 | 24 | 15 | 21 | 17 | 12 | 22 | 25 | 24 | 38 | 22 | 24 | 17 | 11          |

For each of these savings and insurance products, did you make any of the following decisions over the past two years? A personal pension (excluding state pension) [MULTIPLE ANSWERS]

19 Flash Eurobarometer - Consumer trends in insurance and pension services / Fieldwork: 19/7-27/7/2023 / (%) Base: 26 168 – All respondents