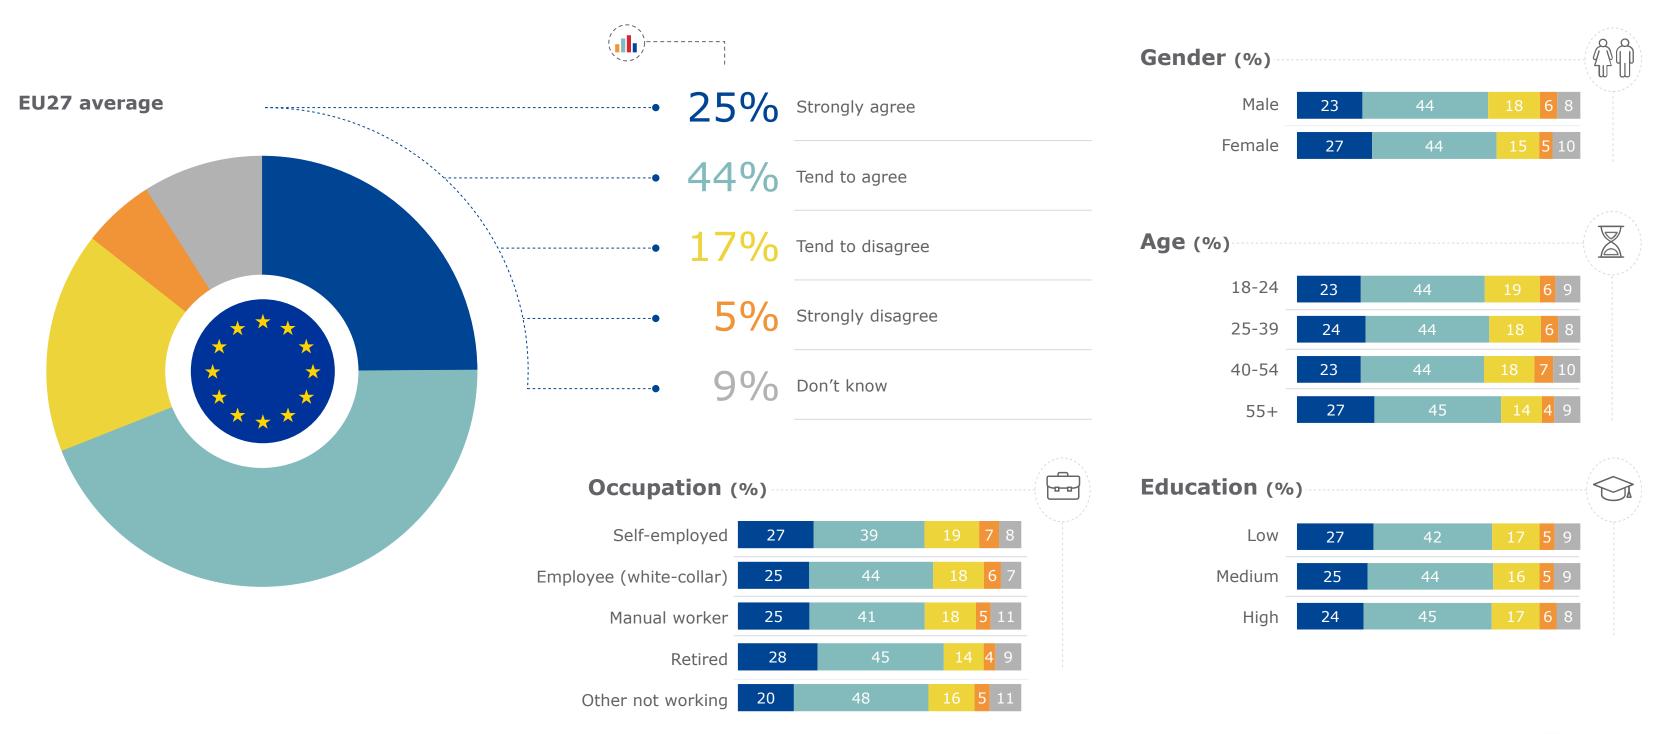

## Which of the following financial products do you own? [MULTIPLE ANSWERS]

<sup>3</sup> Flash Eurobarometer - Consumer trends in insurance and pension services / Fieldwork: 19/7-27/7/2023 / (%) Base: n=26 168 – All respondents

**Q1** 

|    |    |    |    |    |    |   | ŶŶ |
|----|----|----|----|----|----|---|----|
| 25 | 29 | 26 | 23 | 46 | 21 | 4 |    |
| 17 | 24 | 20 | 16 | 36 | 29 | 6 |    |

| 19 | 19 | 12 | 10 | 36 | 29 | 10 |  |
|----|----|----|----|----|----|----|--|
| 29 | 32 | 25 | 22 | 40 | 24 | 5  |  |
| 23 | 31 | 24 | 23 | 40 | 24 | 5  |  |
| 15 | 22 | 23 | 18 | 43 | 26 | 4  |  |