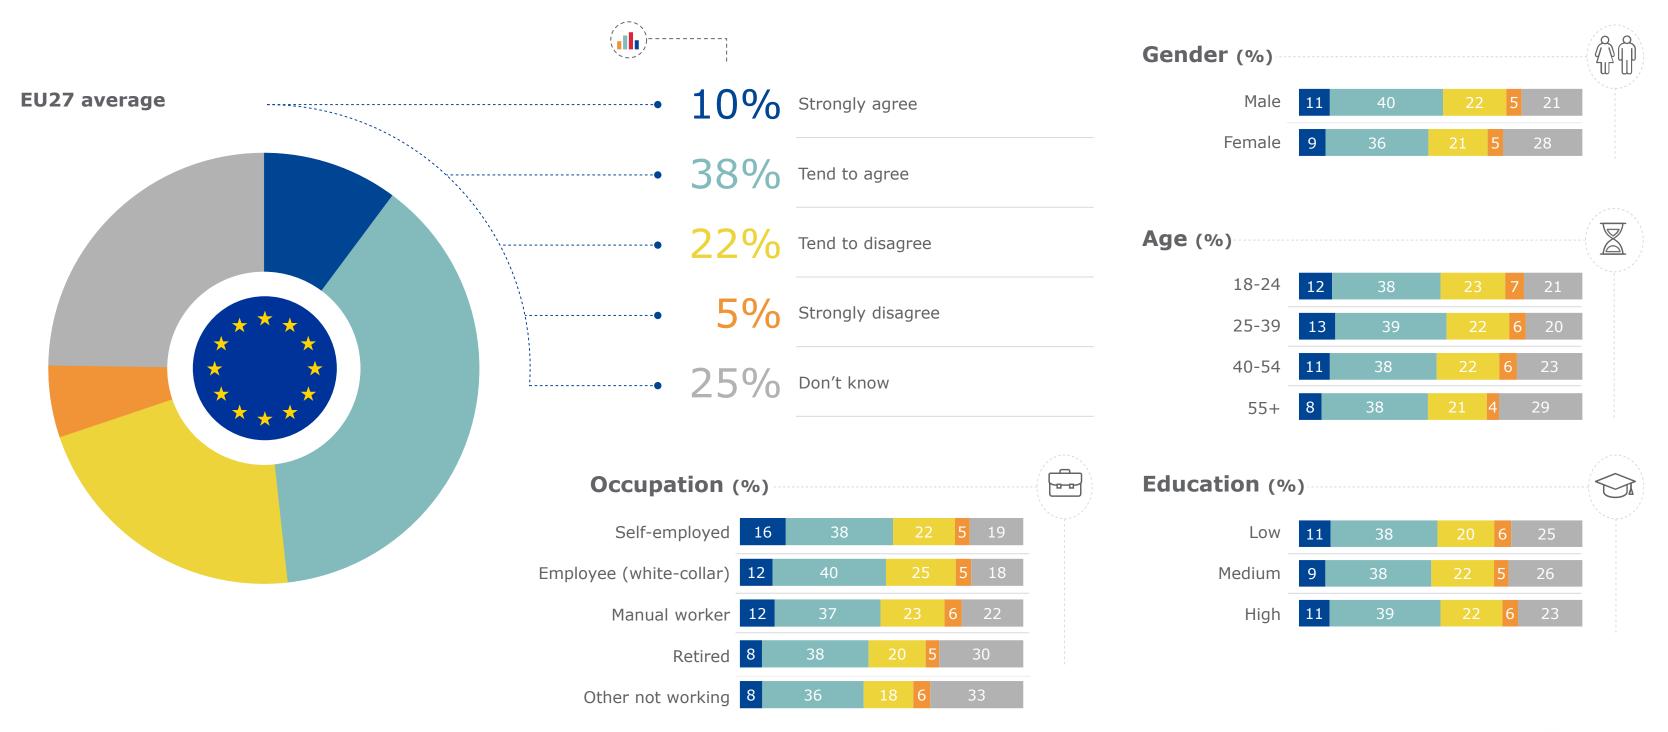

## Which of the following financial products do you own? [MULTIPLE ANSWERS]

<sup>3</sup> Flash Eurobarometer - Consumer trends in insurance and pension services / Fieldwork: 19/7-27/7/2023 / (%) Base: n=26 168 – All respondents