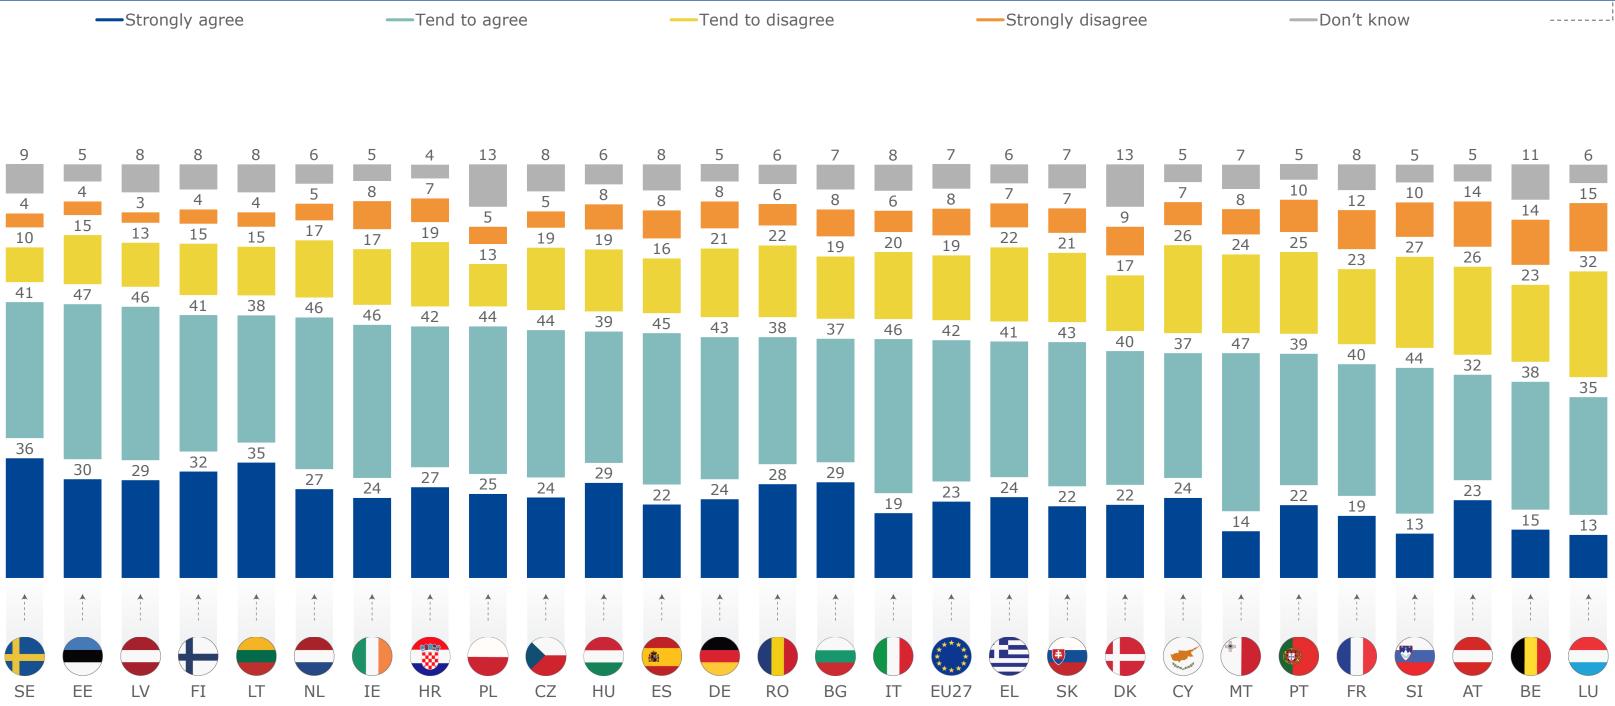

## Which of the following financial products do you own? [MULTIPLE ANSWERS]

<sup>3</sup> Flash Eurobarometer - Consumer trends in insurance and pension services / Fieldwork: 19/7-27/7/2023 / (%) Base: n=26 168 – All respondents

**Q1** 

|    |    |    |    |    |    |   | ŶŶ |
|----|----|----|----|----|----|---|----|
| 25 | 29 | 26 | 23 | 46 | 21 | 4 |    |
| 17 | 24 | 20 | 16 | 36 | 29 | 6 |    |

| 19 | 19 | 12 | 10 | 36 | 29 | 10 |  |
|----|----|----|----|----|----|----|--|
| 29 | 32 | 25 | 22 | 40 | 24 | 5  |  |
| 23 | 31 | 24 | 23 | 40 | 24 | 5  |  |
| 15 | 22 | 23 | 18 | 43 | 26 | 4  |  |