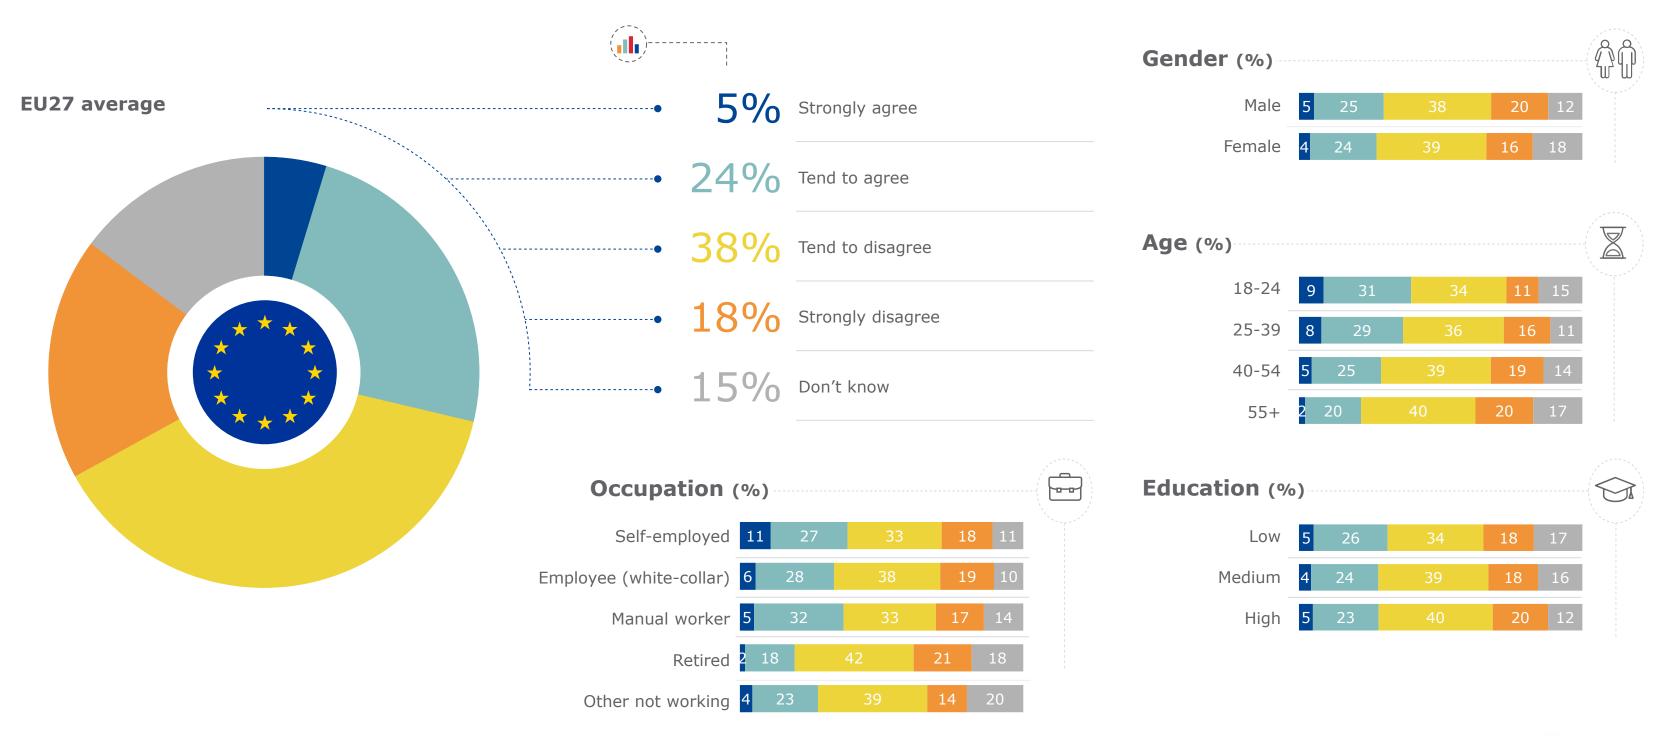

**Q4** 

<sup>12</sup> Flash Eurobarometer - Consumer trends in insurance and pension services / Fieldwork: 19/7-27/7/2023 / (%) Base: n=26 168 - All respondents

Imagine the property where you live is damaged in a natural disaster (e.g. a storm, flood, earthquake, wildfire). Which of the following would best apply to your situation?

Imagine the property where you live is damaged in a natural disaster (e.g. a storm, flood, earthquake, wildfire). Which of the following would best apply to your situation?

- —Your insurance would cover all/most of the repair costs
- —Your insurance would cover some of the repair costs