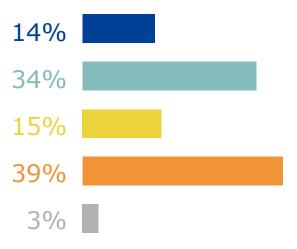

<sup>14</sup> Flash Eurobarometer - Consumer trends in insurance and pension services / Fieldwork: 19/7-27/7/2023 / (%) Base: n=26 168 - All respondents

\_\_\_\_!

**Q5** 

|                                                                                | An<br>investment/savings<br>product from an<br>insurer | A personal pension<br>(excluding state<br>pension) | Accident and health<br>insurance | Ho  |
|--------------------------------------------------------------------------------|--------------------------------------------------------|----------------------------------------------------|----------------------------------|-----|
| Did not buy / renew because of the<br>increase in cost of living               | 13%                                                    | 13%                                                | 12%                              | 9%  |
| Did not buy / renew because of other reasons                                   | 9%                                                     | 10%                                                | 9%                               | 7%  |
| Stopped making regular contributions because of the increase in cost of living | 5%                                                     | 5%                                                 | 4%                               | 4%  |
| Stopped making regular contributions because of other reasons                  | 4%                                                     | 4%                                                 | 4%                               | 3%  |
| Cancelled the product because of the<br>increase in cost of living             | 4%                                                     | 3%                                                 | 4%                               | 3%  |
| Cancelled the product because of other reasons                                 | 3 2/0                                                  | 3%                                                 | 3%                               | 3%  |
| None of these                                                                  | 61%                                                    | 62%                                                | 65%                              | 71% |
| Don't know/Prefer not to answer                                                | 5%                                                     | 5%                                                 | 4%                               | 4%  |

## For each of these savings and insurance products, did you make any of the following decisions over the past two years?

|                                                                                | vestment/savings<br>ct from an insurer | A personal pension<br>(excluding state pension) | Accident and health<br>insurance |
|--------------------------------------------------------------------------------|----------------------------------------|-------------------------------------------------|----------------------------------|
| Respondents who self-identify with a                                           | minority group                         |                                                 |                                  |
| Did not buy / renew because of the increase in cost of living                  | 17%                                    | 17%                                             | 14%                              |
| Did not buy / renew because of other reasons                                   | 10%                                    | 10%                                             | 10%                              |
| Stopped making regular contributions because of the increase in cost of living | 8%                                     | 7%                                              | 8%                               |
| Stopped making regular contributions because of other reasons                  | 6%                                     | 6%                                              | 6%                               |
| Cancelled the product because<br>of the increase in cost of living             | 6%                                     | 5%                                              | 5%                               |
| Cancelled the product because of other reasons                                 | 4%                                     | 4%                                              | 4%                               |
| None of these                                                                  | 52%                                    | 53%                                             | 58%                              |
| Don't know/Prefer not to answer                                                | 4%                                     | 4%                                              | 3%                               |
| Respondents who do not self-identify w                                         | ith a minority gro                     | oup                                             |                                  |
| Did not buy / renew because<br>of the increase in cost of living               | 12%                                    | 12%                                             | 11%                              |
| Did not buy / renew because of other reasons                                   | 9%                                     | 10%                                             | 9%                               |
| Stopped making regular contributions because of the increase in cost of living | 4%                                     | 4%                                              | 3%                               |
| Stopped making regular contributions because of other reasons                  | 3%                                     | 4%                                              | 3%                               |
| Cancelled the product because<br>of the increase in cost of living             | 3%                                     | 2%                                              | 3%                               |
| Cancelled the product because of other reasons                                 | 3%                                     | 2%                                              | 3%                               |
| None of these                                                                  | 64%                                    | 65%                                             | 68%                              |
| Don't know/Prefer not to answer                                                | 4%                                     | 4%                                              | 3%                               |