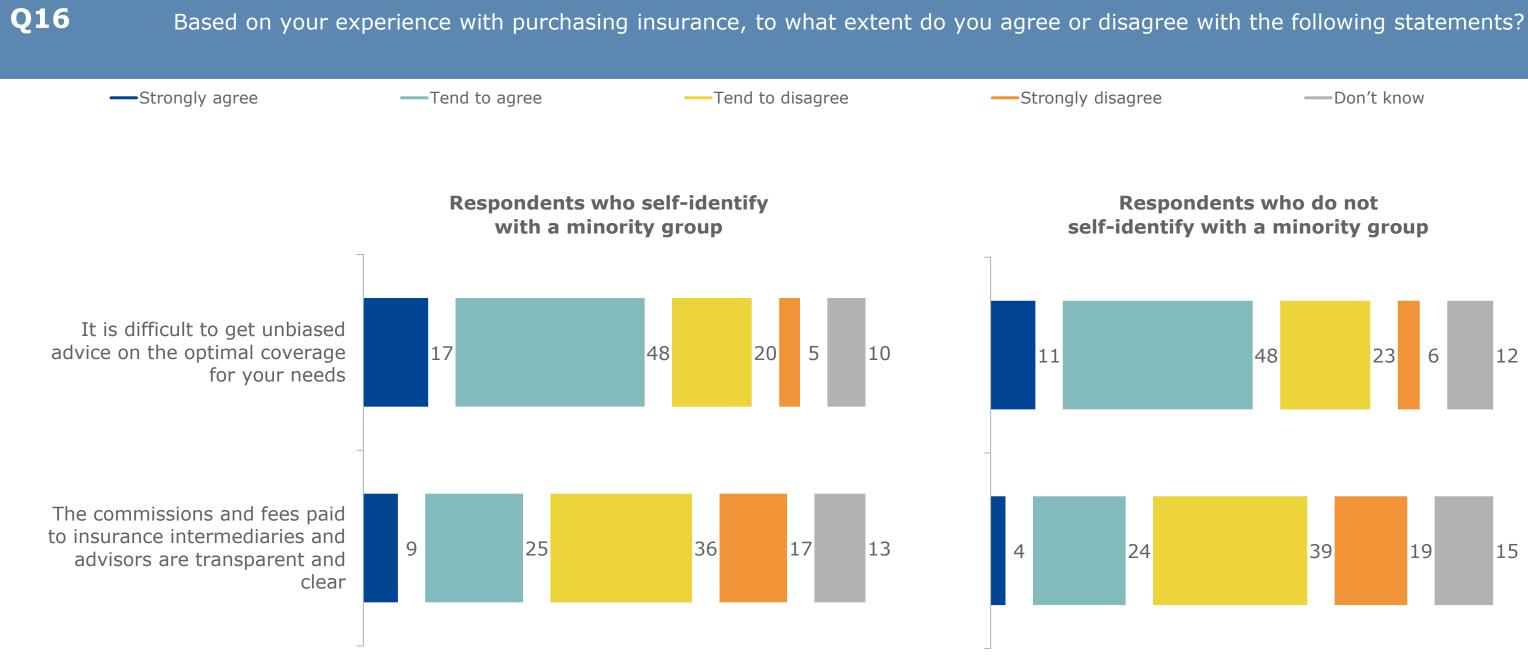

## For each of these savings and insurance products, did you make any of the following decisions over the past two years?

|                                                                                | vestment/savings<br>ct from an insurer | A personal pension<br>(excluding state pension) | Accident and health<br>insurance |
|--------------------------------------------------------------------------------|----------------------------------------|-------------------------------------------------|----------------------------------|
| Respondents who self-identify with a                                           | minority group                         |                                                 |                                  |
| Did not buy / renew because of the increase in cost of living                  | 17%                                    | 17%                                             | 14%                              |
| Did not buy / renew because of other reasons                                   | 10%                                    | 10%                                             | 10%                              |
| Stopped making regular contributions because of the increase in cost of living | 8%                                     | 7%                                              | 8%                               |
| Stopped making regular contributions because of other reasons                  | 6%                                     | 6%                                              | 6%                               |
| Cancelled the product because<br>of the increase in cost of living             | 6%                                     | 5%                                              | 5%                               |
| Cancelled the product because of other reasons                                 | 4%                                     | 4%                                              | 4%                               |
| None of these                                                                  | 52%                                    | 53%                                             | 58%                              |
| Don't know/Prefer not to answer                                                | 4%                                     | 4%                                              | 3%                               |
| Respondents who do not self-identify w                                         | ith a minority gro                     | oup                                             |                                  |
| Did not buy / renew because<br>of the increase in cost of living               | 12%                                    | 12%                                             | 11%                              |
| Did not buy / renew because of other reasons                                   | 9%                                     | 10%                                             | 9%                               |
| Stopped making regular contributions because of the increase in cost of living | 4%                                     | 4%                                              | 3%                               |
| Stopped making regular contributions because of other reasons                  | 3%                                     | 4%                                              | 3%                               |
| Cancelled the product because<br>of the increase in cost of living             | 3%                                     | 2%                                              | 3%                               |
| Cancelled the product because of other reasons                                 | 3%                                     | 2%                                              | 3%                               |
| None of these                                                                  | 64%                                    | 65%                                             | 68%                              |
| Don't know/Prefer not to answer                                                | 4%                                     | 4%                                              | 3%                               |

Flash Eurobarometer - Consumer trends in insurance and pension services / Fieldwork: 19/7-27/7/2023

(%) Base: n=4 376- Respondents who self-identify with a minority group / n=18 597- Respondents who do not self-identify with a minority group

Note: respondents were asked if they identify with any of the following: Ethnic, religious or other minority; Migrant, refugee, asylum seeker or displaced person; Person with a disability/disabilities; Lesbian, gay, bisexual, transgender or intersex