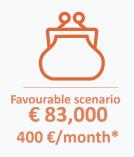

#### 2. How much money could you get when you retire?

Depending on how the markets and your investment perform, if you continue to contribute as you do today

\* Paid every month for life

Be careful: these amounts are estimates only. The amount you receive at retirement will be different and could be subject to tax.

To find out how these amounts are calculated, go to *add link*  Are you on track for retirement? Use our pension calculator to find out www.europensionfund.eu/calculator