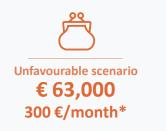

#### 2. How much money could you get when you retire?

Depending on how the markets and your investment perform, if you continue to contribute as you do today

\* Paid every month for life

Be careful: these amounts are estimates only. The amount you receive at retirement will be different and could be subject to tax.

To find out how these amounts are calculated, go to *add link*  Are you on track for retirement? Use our pension calculator to find out www.europensionfund.eu/calculator