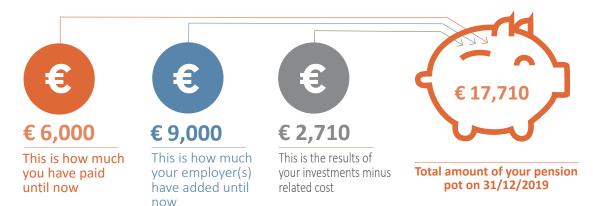

#### 1. How much money do you already have in your pension pot?

#### From the date you joined until 31 DECEMBER 2019