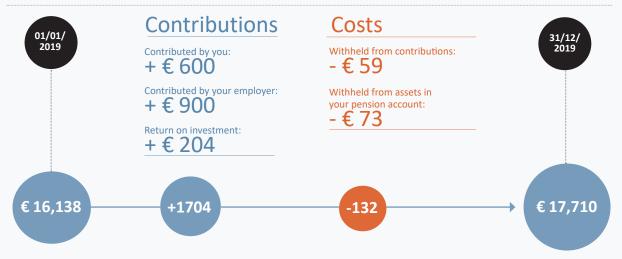

#### 3. How your pension pot has changed over the past year

#### From the date you joined until 31 DECEMBER 2019