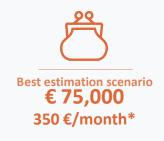

#### 2. How much money could you get when you retire?

Depending on how the markets and your investment perform, if you continue to contribute as you do today

\* Paid every month for life

Be careful: these amounts are estimates only. The amount you receive at retirement will be different and could be subject to tax.

To find out how these amounts are calculated, go to *add link*  Are you on track for retirement? Use our pension calculator to find out www.europensionfund.eu/calculator