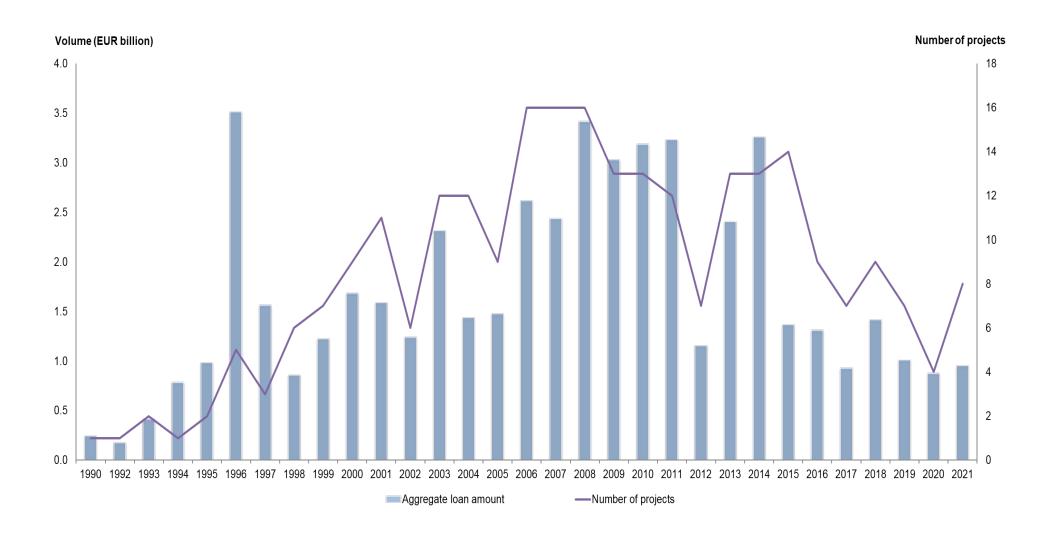

illion) |
|----------------|-------------------|-----------|-------------------------|
| DENMARK        | Great Belt Link 2 | Transport | 398                     |
| UNITED KINGDOM | Skye Bridge       | Transport | 17                      |

#### <u>1992</u>

| Country        | PPP Project            | Sector    | Amount<br>(EUR million) |
|----------------|------------------------|-----------|-------------------------|
| UNITED KINGDOM | Second Severn Crossing | Transport | 176                     |

#### <u>1990</u>

| Country | PPP Project     | Sector    | Amount<br>(EUR million) |
|---------|-----------------|-----------|-------------------------|
| DENMARK | Great Belt Link | Transport | 246                     |

#### PPPs financed by the European Investment Bank from 1990 to 2021



#### EUROPEAN PPP EXPERTISE CENTRE

### Public-private partnerships financed by the European Investment Bank

from 1990 to 2021

February 2022



European Investment Bank 98-100, boulevard Konrad Adenauer L-2950 Luxembourg +352 4379-22000 +352 4379-62000 www.eib.org – info@eib.org



EPEC Secretariat +352 4379-22022 epec@eib.org www.eib.org/epec

C European Investment Bank, 02/2022 EN